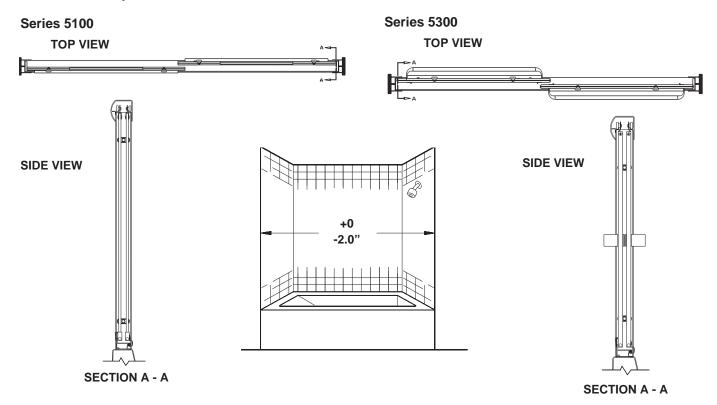

### **Exclusive roller system**

Unique top track roller system and continuous contact bottom track with pile insert mean smooth, silent operation.

## Interchangeable top track

Top track can be installed with either the round side out for a contemporary look or the flat side out for a more traditional look.

# Finesse™ Bypass Tub Doors Series 5100/5300

| Model     | Frame<br>Finish | Framed/<br>Frameless | Glass Panel<br>Pattern | Door<br>Height | Max.<br>Opening |
|-----------|-----------------|----------------------|------------------------|----------------|-----------------|
| 5100-59S  | Silver          | Framed               | Pebble Glass           | 585/16"        | 595⁄8"          |
| 5100-59PB | Polished Brass  | Framed               | Pebble Glass           | 585/16"        | 595/8"          |
| 5101-59S  | Silver          | Framed               | V-Grooved Glass        | 585/16"        | 595/8"          |
| 5101-59PB | Polished Brass  | Framed               | V-Grooved Glass        | 585/16"        | 595/8"          |
| 5106-59S  | Silver          | Framed               | Rain Glass             | 585/16"        | 595/8"          |
| 5106-59PB | Polished Brass  | Framed               | Rain Glass             | 585/16"        | 595/8"          |
| 5107-59S  | Silver          | Framed               | Oval Pattern           | 585/16"        | 595/8"          |
| 5107-59PB | Polished Brass  | Framed               | Oval Pattern           | 585/16"        | 595/8"          |
| 5108-59S  | Silver          | Framed               | Fluted Glass           | 585/16"        | 595/8"          |
| 5108-59PB | Polished Brass  | Framed               | Fluted Glass           | 585/16"        | 595/8"          |
| 5120-57S  | Silver          | Framed               | Pebble Glass           | 55¾"           | 57"             |
| 5120-57PB | Polished Brass  | Framed               | Pebble Glass           | 55¾"           | 57"             |
| 5126-57S  | Silver          | Framed               | Rain Glass             | 55¾"           | 57"             |
| 5126-57PB | Polished Brass  | Framed               | Rain Glass             | 55¾"           | 57"             |
| 5127-59S  | Silver          | Framed               | Oval Pattern           | 55¾"           | 57"             |
| 5127-59PB | Polished Brass  | Framed               | Oval Pattern           | 55¾"           | 57"             |
| 5305-59S  | Silver          | Frameless            | Clear Glass            | 585/16"        | 595/8"          |
| 5305-59PB | Polished Brass  | Frameless            | Clear Glass            | 585/16"        | 595/8"          |
| 5325-57S  | Silver          | Frameless            | Clear Glass            | 553/4"         | 57"             |
| 5325-57PB | Polished Brass  | Frameless            | Clear Glass            | 553/4"         | 57"             |