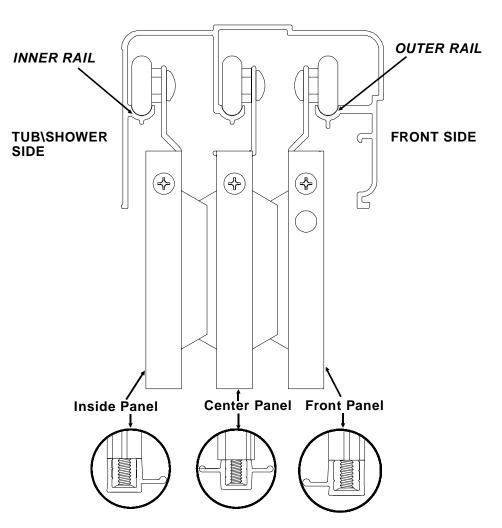

# CORRECT INSTALLATION OF ROLLERS AND PANELS

### INSTALLING THREE GLASS PANELS

FIGURE 1

Using No. 8-32 x 3/8" panhead screws, assemble two rollers on each panel as shown.

FRONT PANEL—Attach the rollers to the top flange opposite the bottom frame holes.

**CENTER PANEL**—Attach the rollers on the same side of the top flange as the bottom frame holes.

**INSIDE PANEL**—Attach the rollers on the same side of the top flange as the bottom frame holes.