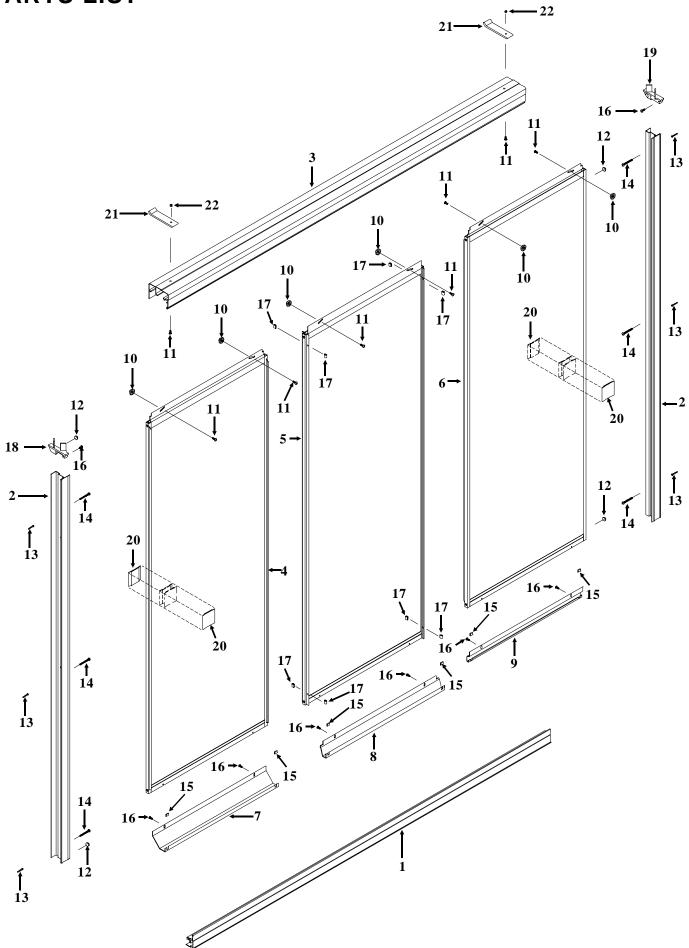

# PARTS LIST

13

| Key<br>No. | Description                              | Qty. | Part No. For Models                                                                     |           |                                     |           |           |  |
|------------|------------------------------------------|------|-----------------------------------------------------------------------------------------|-----------|-------------------------------------|-----------|-----------|--|
|            |                                          |      | 1700D-60S<br>1701D-60S<br>1709D-60S<br>1719D-60S<br>1762D-60S<br>1710D-60S<br>1720D-60S | 1723D-60S | 1701D-60G<br>1719D-60G<br>1720D-60G | 1731D-48S | 1731D-48G |  |
| 1          | Bottom Track                             | 1    | 665102                                                                                  | 665102    | 665113                              | 665102    | 665113    |  |
| 2          | Wall Jamb                                | 2    | 665503                                                                                  | 665503    | 665515                              | 665512    | 665518    |  |
| 3          | Top Track                                | 1    | 664903                                                                                  | 664903    | 664912                              | 664903    | 664912    |  |
| 4          | Inside Panel                             | 1    | 672202<br>672204<br>672233<br>672236<br>672248<br>672202<br>672261                      | 672275    | 672269<br>672277<br>672283          | 672225    | 672263    |  |
| 5          | Center Panel                             | 1    | 672101<br>672101<br>672101<br>672101<br>672101<br>672142<br>672101                      | 672101    | 672130<br>672130<br>672130          | 672120    | 672145    |  |
| 6          | Front Panel                              | 1    | 672002<br>672004<br>672002<br>672036<br>672048<br>672002<br>672062                      | 672076    | 672070<br>672079<br>672084          | 672028    | 672064    |  |
| 7          | Inside Panel Guide                       | 1    | 665803                                                                                  | 665803    | 665813                              | 665809    | 665816    |  |
| 8          | Center Panel Guide                       | 1    | 665903                                                                                  | 665903    | 665913                              | 665909    | 665916    |  |
| 9          | Front Panel Guide                        | 1    | 665703                                                                                  | 665703    | 665729                              | 665719    | 665738    |  |
| 10         | Roller                                   | 6    | 555900                                                                                  | 555900    | 555900                              | 555900    | 555900    |  |
| 11         | Screw-Roller-No. 8-32 x 3/8"- Panhead    | 8    | 456404                                                                                  | 456404    | 456404                              | 456404    | 456404    |  |
| 12         | Rubber Bumper                            | 4    | 612400                                                                                  | 612400    | 612400                              | 612400    | 612400    |  |
| 13         | Nylon Anchor                             | 6    | 162217                                                                                  | 162217    | 162217                              | 162217    | 162217    |  |
| 14         | Screw-Wall Jamb-No. 8 x 1-1/2"- Flathead | 6    | 310111                                                                                  | 310111    | 310112                              | 310111    | 310112    |  |
| 15         | Plastic Clip                             | 6    | 604900                                                                                  | 604900    | 604900                              | 604900    | 604900    |  |
| 16         | Screw-No.8-18 x 3/8"-Panhead             | 8    | 456311                                                                                  | 456311    | 456312                              | 456311    | 456312    |  |
| 17         | Panel Cushion                            | 8    | 620700                                                                                  | 620700    | 620700                              | 620700    | 620700    |  |
| 18         | Stay-Close Block—Left                    | 1    | 664100                                                                                  | 664100    | 664100                              | 664100    | 664100    |  |
| 19         | Stay-Close Block—Right                   | 1    | 664000                                                                                  | 664000    | 664000                              | 664000    | 664000    |  |
| 20         | Handle Plate                             | 4    | 535301                                                                                  | 535301    | 535305                              | 535301    | 535305    |  |
| 21         | Robe Plate                               | 2    | 496600                                                                                  | 496600    | 496600                              | 496600    | 496600    |  |
| 22         | Hex Lock Nut                             | 2    | 495801                                                                                  | 495801    | 495802                              | 495801    | 495802    |  |
|            | Towel Bar (Not Shown)                    | 1    | 676118                                                                                  | 676118    | 676126                              | 676112    | 676136    |  |
|            | Towel Bar Bracket (Not Shown)            | 2    | 675601                                                                                  | 675601    | 675606                              | 675601    | 675606    |  |
|            | Towel Bar Bracket Screw (Not Shown)      | 2    | 310121                                                                                  | 310121    | 310122                              | 310121    | 310122    |  |
|            | Tape-Towel Bar Bracket (Not Shown)       | 1    | 676200                                                                                  | 676200    | 676200                              | 676200    | 676200    |  |