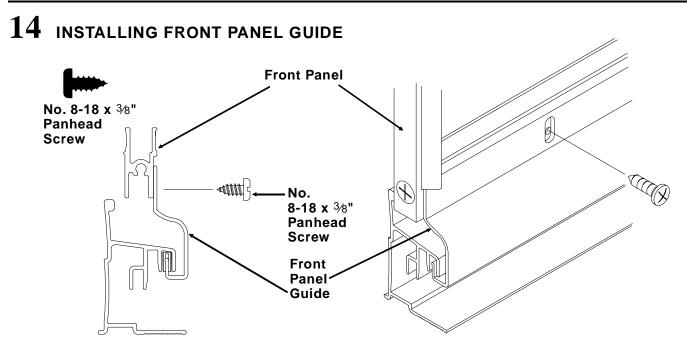

# 13 INSTALLING FRONT PANEL

Install the front door panel first. Lift it up inside the top track and hang the rollers on the outside rail of the top track. **SEE PAGE 7, FIGURE 1.** 

Align the panel with the wall jamb opposite the showerhead. If adjustment is needed, remove the panel and loosen roller screw(s). Move the roller(s) in slot to align door panel. Tighten screw(s) and hang the door panel.

From inside the tub or shower, engage the front panel guide into the bottom track and the front panel as shown. Install two self-tapping screws through slots in the guide into bottom of front panel. **Do not tighten screws at this time.** 

Push the front panel guide up into bottom track until guide bottoms-out in track. Now, lower guide slightly for clearance and tighten screws. Move panel back and forth along full width of door to insure smooth operation of panel. If binding is present, adjust guide again.