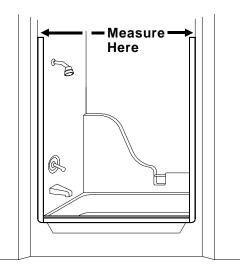

# 1 measuring for bottom track

NOTE: If your shower has a curve in the corners at the side walls, be sure to measure distance D above curves.

Measure distance  ${\bf D}$  at the flattest part of the tub or shower ledge.

CAUTION: If a steel tape is used, be sure to add the width of the case to the measurement.