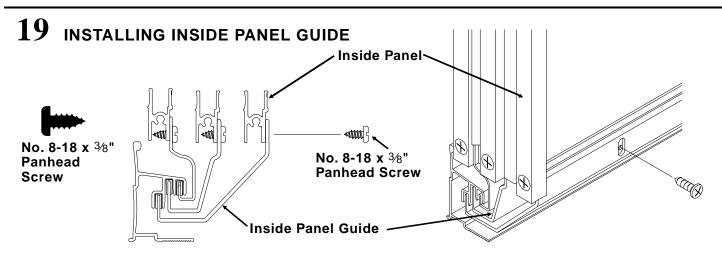

# 18 installing inside panel

Slide the front and center panels close to the wall opposite the showerhead. Lift the inside panel inside the top track and hang the rollers on the inner rail of the top track. **SEE PAGE 7, FIGURE 1.** If necessary, remove panel and adjust rollers so that the panel aligns vertically with the wall on the same side as the showerhead. Adjust for out-of-plumb walls as in step 13.

Push in on bottom of the inside panel and move the inside panel so that the grip edges of the panel side frames overlap.

From inside the tub or shower, engage the inside panel guide into the bottom track and the inside panel as shown. Install two self-tapping screws through slots in the guide into bottom of inside panel. **Do not tighten screws at this time.** 

Push the inside panel guide up into bottom track until guide bottoms-out in track. Now, lower guide slightly for clearance and tighten screws. Move panel back and forth along full width of door to insure smooth operation of panel. If binding is present, adjust guide again.