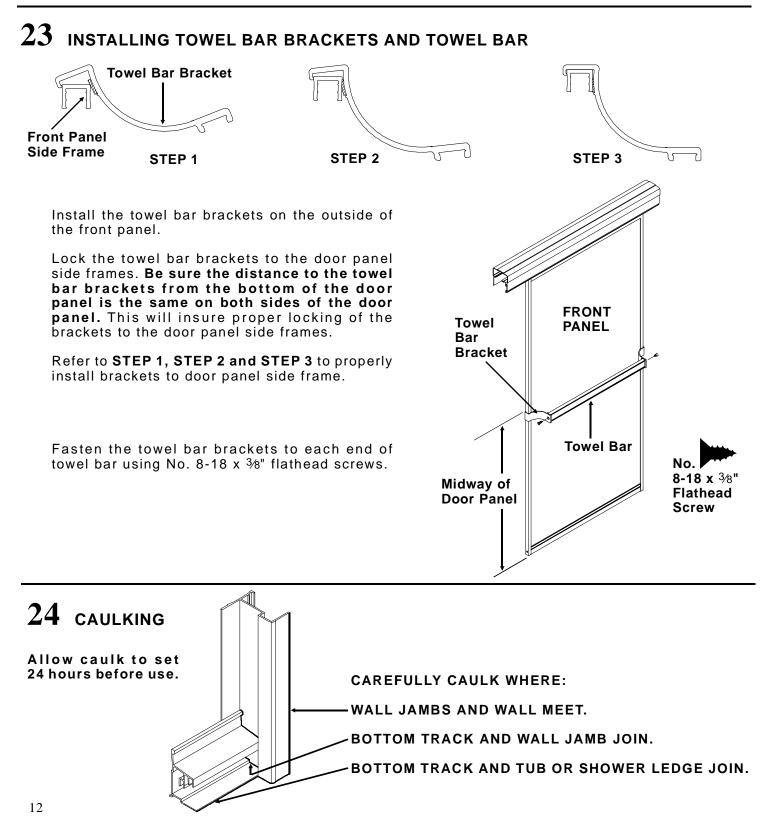

# 22 installing tape to towel bar brackets

Cut 2 pieces of pressure sensitive tape 7/8" long.

Remove the backing from one side of the tape and attach the tape to the towel bar bracket as shown.

Repeat for the other towel bar bracket.