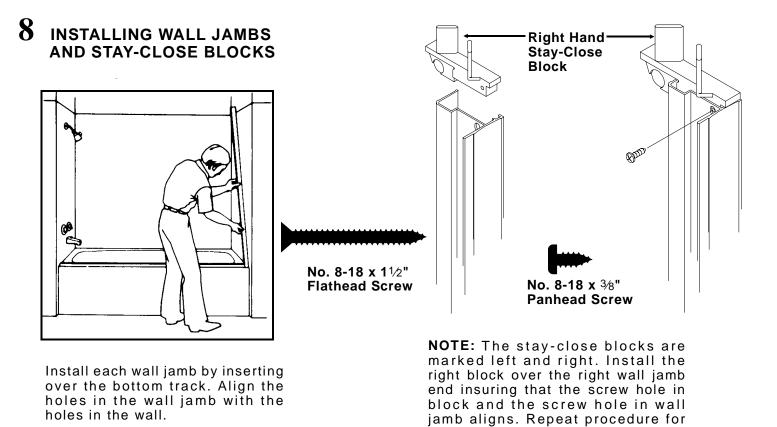

Fasten the track with masking tape. Mark the ledge with a soft pencil along the front edge of the track.

Secure the wall jambs with No.  $8-18 \times 11/2^{\circ}$  flathead screws.

Secure blocks to wall jambs with No. 8-18 x  $\frac{3}{8}$ " screws.

the left block and left wall jamb.