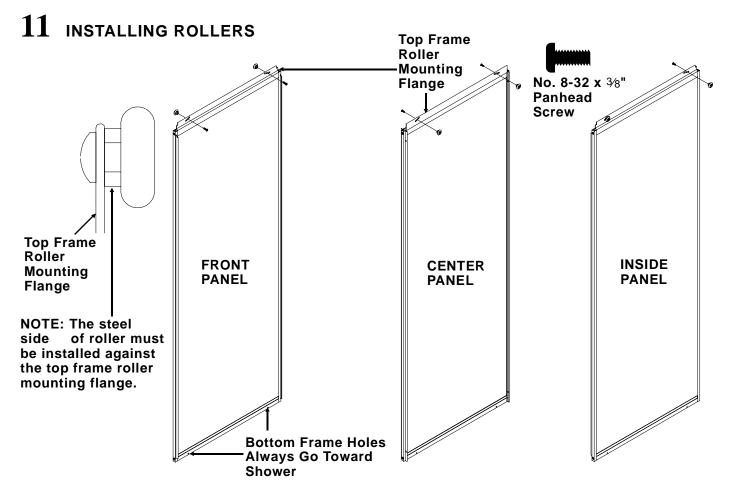

# CORRECT INSTALLATION OF ROLLERS AND PANELS

### INSTALLING THREE GLASS PANELS

FIGURE 1

Using No. 8-32 x 3/8" panhead screws, assemble two rollers on each panel as shown.

FRONT PANEL—Attach the rollers to the top flange opposite the bottom frame holes.

**CENTER PANEL**—Attach the rollers on the same side of the top flange as the bottom frame holes.

**INSIDE PANEL**—Attach the rollers on the same side of the top flange as the bottom frame holes.