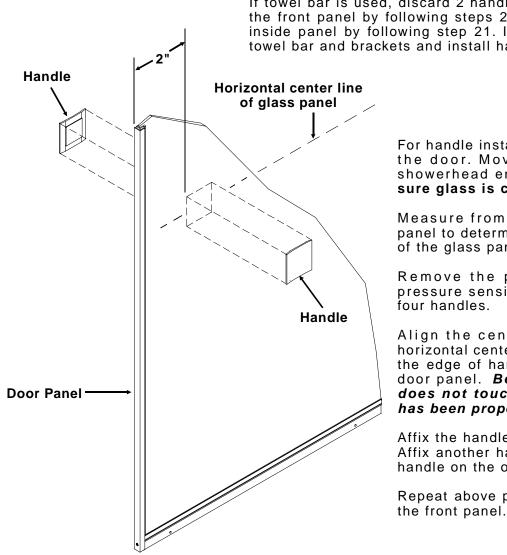

# 21 installing handles

### NOTE: One towel bar and 4 handles are supplied with this door.

If towel bar is used, discard 2 handles and install the towel bar to the front panel by following steps 22 and 23. Install 2 handles to inside panel by following step 21. If 4 handles are used, discard towel bar and brackets and install handles by following step 21.

> For handle installation, slide panels to close the door. Move the inside panel to the showerhead end of the tub or shower. **Be** sure glass is clean and dry.

> Measure from top to bottom of the glass panel to determine the horizontal center line of the glass panel.

> Remove the plastic covering from the pressure sensitive tape on the back of the four handles.

Align the center of the handle with the horizontal center line of the glass panel with the edge of handle 2" from the edge of the door panel. Be sure the tape on handle does not touch glass panel until handle has been properly aligned.

Affix the handle to the door panel as shown. Affix another handle exactly behind the first handle on the opposite side of the glass.

Repeat above procedure to affix handles on the front panel.