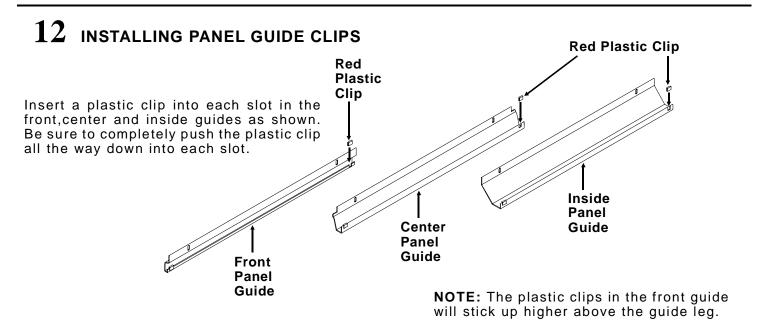

From inside the tub or shower, engage the front panel guide into the bottom track and the front panel as shown. Install two self-tapping screws through slots in the guide into bottom of front panel. **Do not tighten screws at this time.** 

Push in on the bottom of center panel. Move the front panel so that the grip edges of the panel side frames overlap.

From inside the tub or shower, engage the center panel guide into the bottom track and the center panel as shown. Install two self-tapping screws through slots in the guide into bottom of center panel. **Do not tighten screws at this time.** 

Push in on bottom of the inside panel and move the inside panel so that the grip edges of the panel side frames overlap.

From inside the tub or shower, engage the inside panel guide into the bottom track and the inside panel as shown. Install two self-tapping screws through slots in the guide into bottom of inside panel. **Do not tighten screws at this time.** 