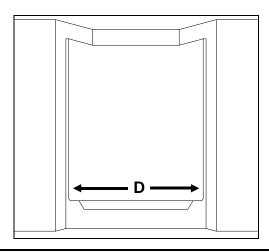

# 1 measuring for bottom track

NOTE: If your shower has a curve in the corners at the side walls, be sure to measure distance D above curves.

Measure distance  ${\bf D}$  at the flattest part of the tub or shower ledge.