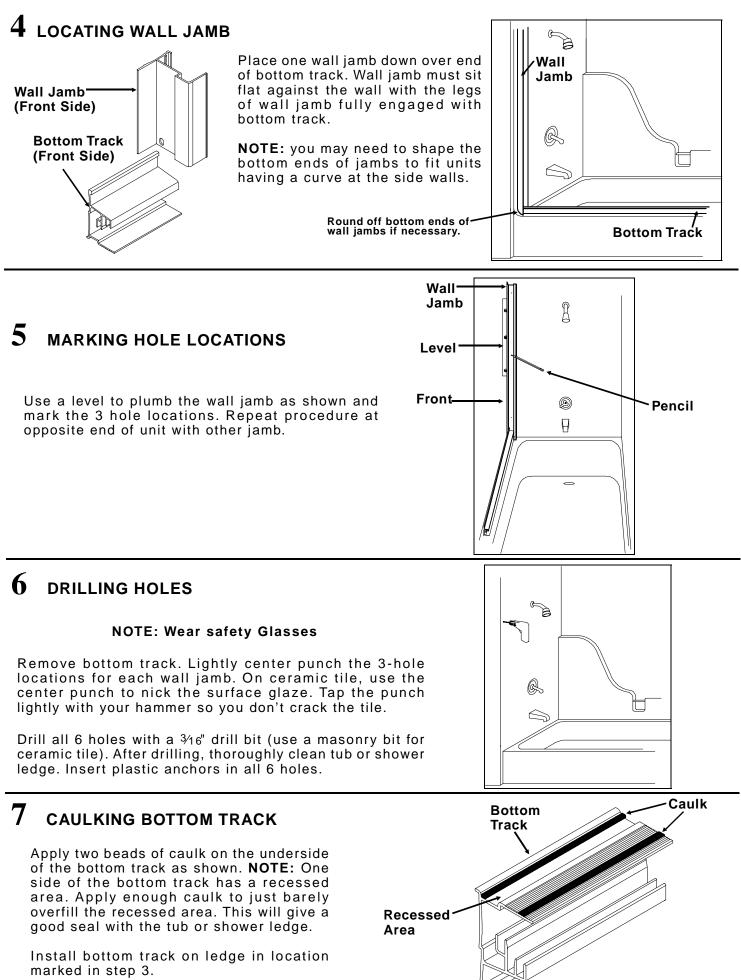

# 3 LOCATING BOTTOM TRACK Image: Bottom Track This Side Toward Inside Toward Inside Image: Bottom Track This Side Toward Inside Image: Bottom Track Toward Inside Track Toward Inside Toward Insite Inside Toward Inside T

Fasten the track with masking tape. Mark the ledge with a soft pencil along the front edge of the track.

Secure the wall jambs with No.  $8-18 \times 11/2^{\circ}$  flathead screws.

Secure blocks to wall jambs with No. 8-18 x  $\frac{3}{8}$ " screws.

the left block and left wall jamb.