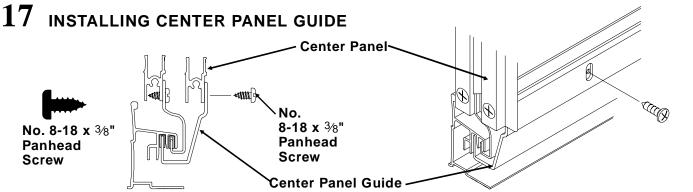

# 16 installing center panel

Install center panel. **SEE PAGE 7, FIGURE 1.** Slide the front panel close to the wall opposite the showerhead. Lift the center panel inside the top track and hang the rollers on the center rail of the top track. The center panel rollers do not have to be adjusted.

Push in on the bottom of center panel. Move the front panel so that the grip edges of the panel side frames overlap.

From inside the tub or shower, engage the center panel guide into the bottom track and the center panel as shown. Install two self-tapping screws through slots in the guide into bottom of center panel. **Do not tighten screws at this time.** 

Push the center panel guide up into bottom track until guide bottoms-out in track. Now, lower guide slightly for clearance and tighten screws. Move panel back and forth along full width of door to insure smooth operation of panel. If binding is present, adjust guide again.