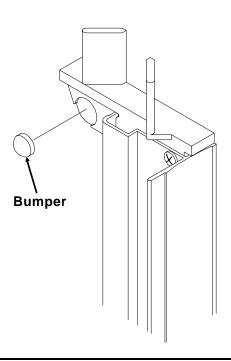

# 20 installing bumpers

# CAUTION: Be sure area is clean and dry before affixing bumpers.

Remove paper backing from the rubber bumpers and affix 1 on the front panel side frame at the top near the frame screw and 1 at the bottom.

On the inside panel side, affix 1 bumper to the stay-close block as shown. Locate and affix one on the wall jamb at bottom so that it will be in-line with the inside panel guide.