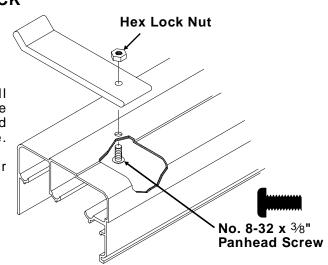

# $10\;$ installing robe plates and top track

### NOTE: Wear Safety Glasses.

### PLACE THE TOP TRACK ON A FLAT SURFACE.

Two inches away from each end of the top track, drill and deburr a  $\frac{3}{16}$ " diameter hole in the center of the top track. Using panhead screws No. 8-32 x  $\frac{3}{8}$ " and hex lock nuts, secure a robe plate through each hole.

The robe plate can now be swung to project on either side of the top track.

Install the top track over the wall jamb ends.