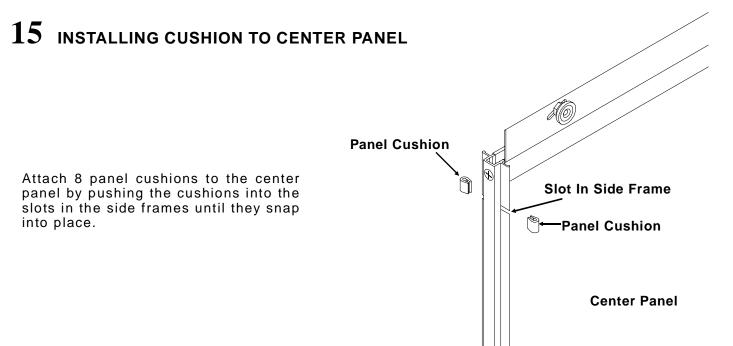

# 16 installing center panel

Install center panel. **SEE PAGE 7, FIGURE 1.** Slide the front panel close to the wall opposite the showerhead. Lift the center panel inside the top track and hang the rollers on the center rail of the top track. The center panel rollers do not have to be adjusted.

Push in on the bottom of center panel. Move the front panel so that the grip edges of the panel side frames overlap.

From inside the tub or shower, engage the center panel guide into the bottom track and the center panel as shown. Install two self-tapping screws through slots in the guide into bottom of center panel. **Do not tighten screws at this time.** 