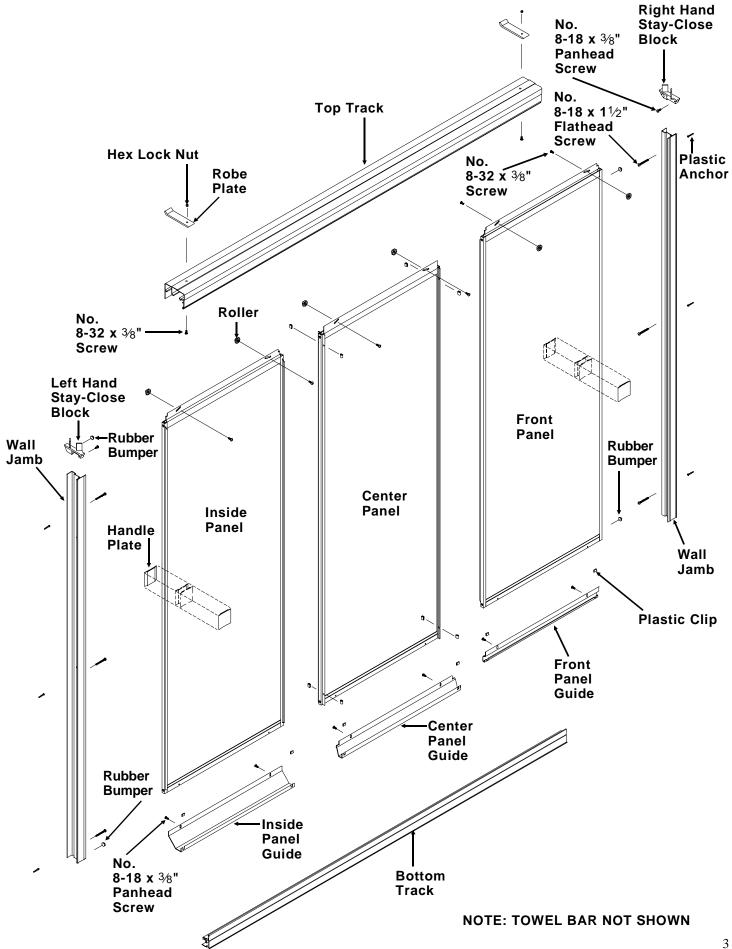

# PART NAMES FOR INSTALLATION

Fasten the track with masking tape. Mark the ledge with a soft pencil along the front edge of the track.

Secure the wall jambs with No.  $8-18 \times 11/2^{\circ}$  flathead screws.

Secure blocks to wall jambs with No. 8-18 x  $\frac{3}{8}$ " screws.

### PLACE THE TOP TRACK ON A FLAT SURFACE.

Two inches away from each end of the top track, drill and deburr a  $\frac{3}{16}$ " diameter hole in the center of the top track. Using panhead screws No. 8-32 x  $\frac{3}{8}$ " and hex lock nuts, secure a robe plate through each hole.

The robe plate can now be swung to project on either side of the top track.

Install the top track over the wall jamb ends.