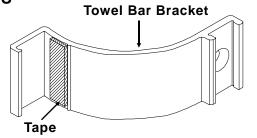

# 22 installing tape to towel bar brackets

Cut 2 pieces of pressure sensitive tape 7/8" long.

Remove the backing from one side of the tape and attach the tape to the towel bar bracket as shown.

Repeat for the other towel bar bracket.