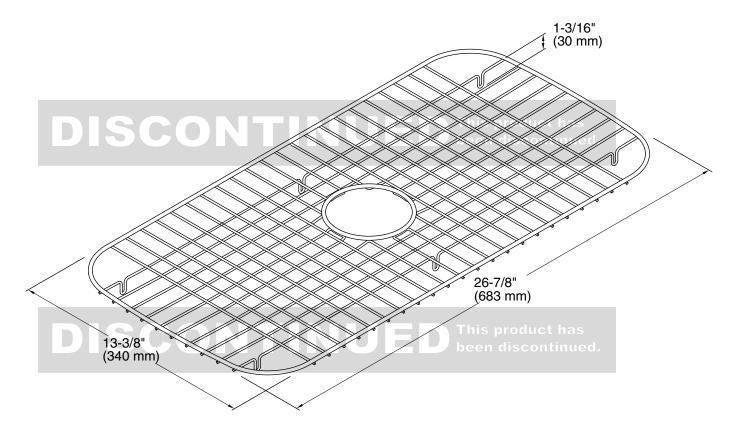

## **Features**

- 26-7/8" (683 mm) x 13-3/8" (340 mm)
- Protects bottom of basin from objects that would damage the surface.
- Rests on nonabrasive plastic feet, which will not harm the sinks finish.
- Features a drain hole opening allowing the drain to be used without removing the rack.
- For use with Sterling model: 11600.

## **Technical Information**

All product dimensions are nominal.

Material: Stainless Steel

DISCONTINUED This product has been discontinued.