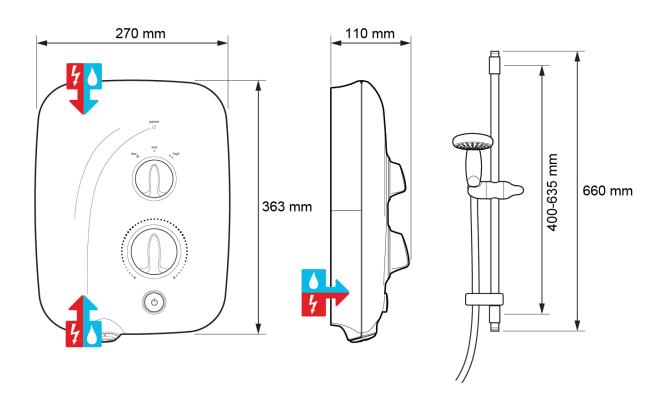

W 230V 10.8kW 240V AC (9.9kW 230V AC)

Supply voltage:  $230v \pm 10\%$ 

Supply rating: 45 amp (9.8kW & 10.8kW)

Terminal Block connections: Maximum 16mm<sup>2</sup>

Water entry points: Left (rising, falling & rear)

Cable entry points: Left (rising, falling & rear)

Inlet connections: Brass inlet connector. 15mm compression fitting

Outlet connections: 1/2" BSP Male

### Supply Conditions

Minimum maintained pressure: 0.008 bar (80mm head)

Maximum maintained pressure: 1.0 bar (10 metre head)

### Performance

Temperature stability:  $\pm$  6°C

### Safety Features

Phased shutdown: Yes

Factory set to safe max temp: No

Mira Sensi-flo™: Yes

#### Accessories

Wide range of accessories available at www.mirashowers.co.uk

#### Approvals

Energy Efficiency: Class A





# **Dimensions**