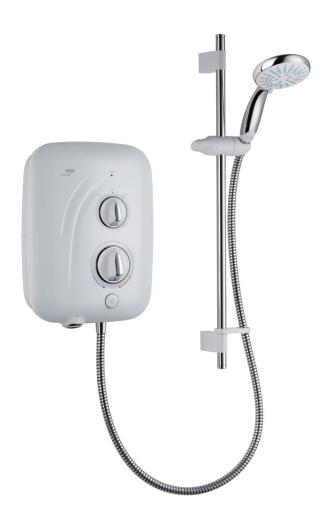

# Mira Elite QT

Electric Shower

Quietly powerful. The quietest shower of its kind, without any loss of power, and ideal for low water pressure systems.