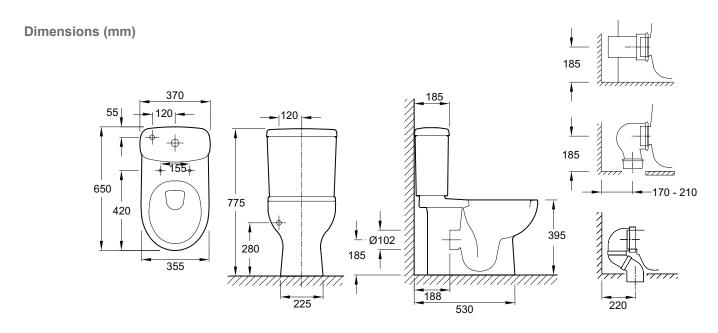

## Panache Close Coupled WC Pan

18152W

Product Description: Panache close coupled WC pan

Required Items: 18153W-00 Cistern dual flush 3/6L

8094K-00 Standard seat E70008-00 Slow close seat

**Product Dimensions:** 650 mm Projection