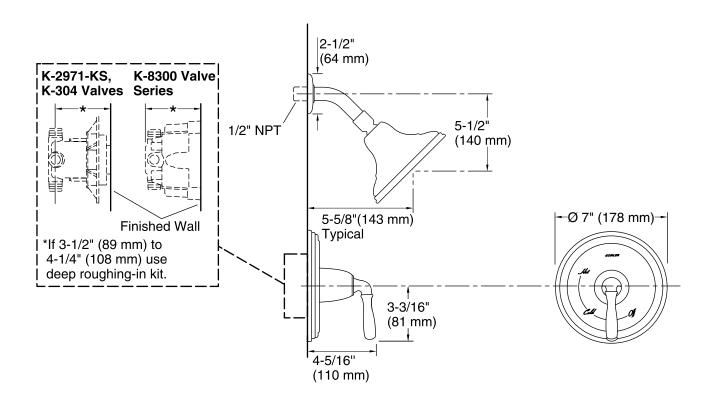

### **Technical Information**

All product dimensions are nominal.

#### **Notes**

Install this product according to the installation guide.

Install the Rite-Temp valve according to the valve installation guide.

Cap shower outlet if deck-mounted spout, diverter, or handshower is connected to the spout outlet.

Avoid cross-flow conditions. Do not install shut-off device on either valve outlet.

Install straight pipe or tube drop of 7" (178 mm) to 18" (457 mm) with single elbow between valve and wall-mount spout.

NOTICE: Risk of product damage. Long screws, for installing trim, can damage the K-2971-KS valve. Consult the trim installation guide to verify if the thin wall installation kit (88526) is needed.