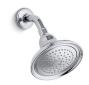

ture to eliminate scalding.
- Completes Devonshire design solution with KOHLER fixtures and accessories.

### Material

- Premium material construction for durability and reliability.
- KOHLER finishes resist corrosion and tarnishing, exceeding industry durability standards by over two times.

### **Technology**

 Rite-Temp® pressure-balancing technology maintains water temperature within +/-3 degrees Fahrenheit.

### **Required Accessories**

K-304/K-P304 Series Rite-Temp® Valves or

K-2971-KS 3/4" Pressure-balancing Valve

### **Optional Accessories**

K-373 Bath Spout Non-diverter with NPT Connection K-373-S Bath Spout Non-diverter with Slip-fit Connection K-389 Bath Spout Non-diverter with NPT Connection K-389-S Bath Spout Diverter Slip-fit Connection 1030932 88526 Thin Wall Trim Kit





# Codes/Standards ASME A112.18.1/CSA B125.1 ASSE 1016

# **KOHLER® Faucet Lifetime Limited Warranty**

See website for detailed warranty information.





### Devonshire® Rite-Temp®

Pressure-balancing Bath/Shower Trim Set K-T396-4



### **Technical Information**

All product dimensions are nominal.

#### **Notes**

Install this product according to the installation guide.

Install the Rite-Temp valve according to the valve installation guide.

Cap shower outlet if deck-mounted spout, diverter, or handshower is connected to the spout outlet.

Avoid cross-flow conditions. Do not install shut-off device on either valve outlet.

Install straight pipe or tube drop of 7" (178 mm) to 18" (457 mm) with single elbow between valve and wall-mount spout.

NOTICE: Risk of product damage. Long scr