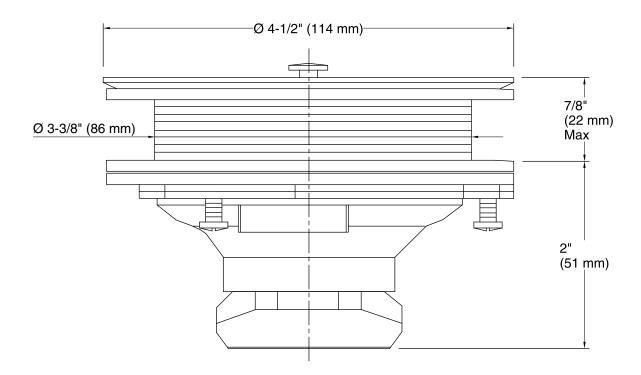

### **Technical Information**

All product dimensions are nominal.

### Features

- KOHLER finishes resist corrosion and tarnish.
- For sink installations with 3-1/2" (89 mm) or 4" (102 mm) outlet.
- Removable basket strainer with open/close stopper.
- Less tailpiece.
- 4-1/2" (114 mm) x 2-7/8" (73 mm)