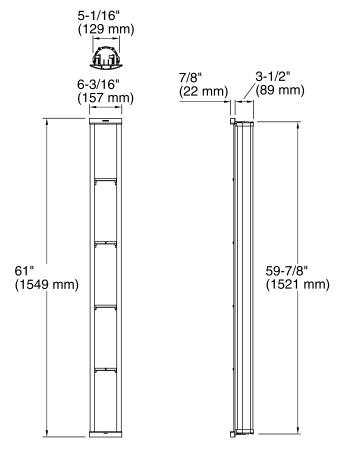

# Pilaster® Shower Locker K-1840

### **Features**

- For new construction or complete remodel of tiled showers only.
- Four removable easy-to-clean polypropylene shelves.
- Cutouts for razor and washcloth storage.

### Material

Aluminum



### Codes/Standards

None Applicable

## **KOHLER® One-Year Limited Warranty**

See website for detailed warranty information.

### **Available Color/Finishes**

Color tiles intended for reference only.

| Color | Code | Description  |
|-------|------|--------------|
|       | MX   | Matte Nickel |
| -     | SS   | Satin Silver |







Shower Locker K-1840



### **Technical Information**

All product dimensions are nominal.

#### **Notes**

Install this product according to the installation guide.

Product placement must be determined in advance. Installation requires additional stud reinforcement.

Product protrudes into the stud pocket. The intended stud pocket should be free of plumbing, wiring, or other obstructions.