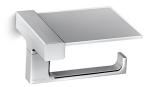

## Strayt™ Covered Tissue Holder K-37351M

# Strayt™ Covered Tissue Holder K-37351M