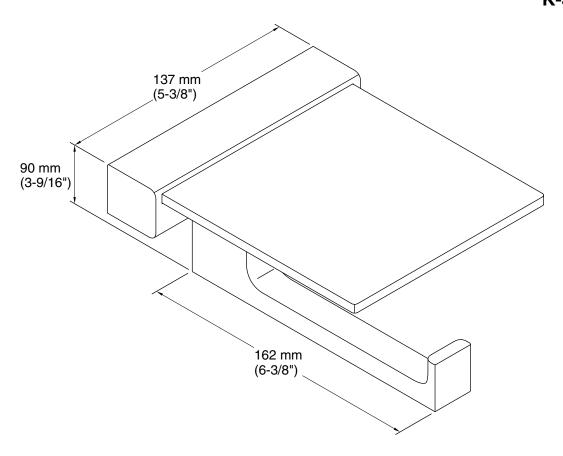

## Strayt™ Covered Tissue Holder K-37351M

# Strayt™ Covered Tissue Holder K-37351M

## **Technical Information**

All product dimensions are nominal.

Material: Metal