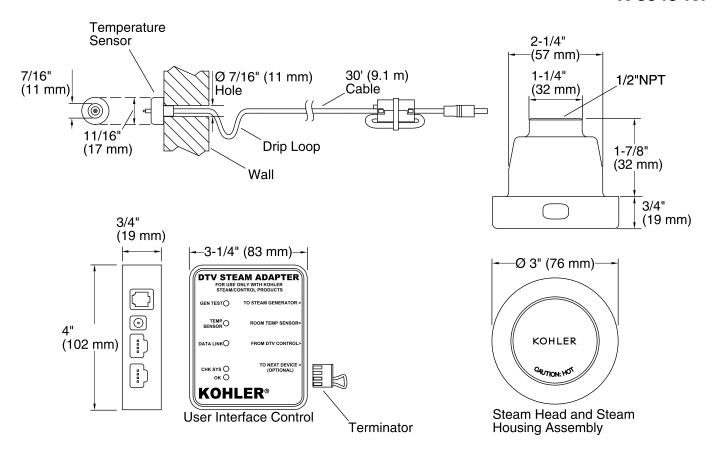

#### **Technical Information**

All product dimensions are nominal.

#### **Notes**

Install this product according to the installation guide.

CAUTION: Risk of scalding. Do not locate the steam head near a seat or bench, as the steam head is hot during operation and may scald the user if touched.

The temperature sensor should be mounted on the wall opposite the steam head. The steam head should be located as far from the seating area as possible.

Locate the steam head 6" (152 mm) above the floor and at least 4-1/2" (114 mm) from the threshold.