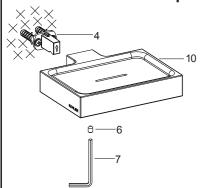

# **How To Install the Soap Dish**

Slide the soap dish (10) onto the bracket (4). Orient the screw hole of the soap dish downwards. Tighten the screw (6) with the hex wrench (7) to secure the soap dish.