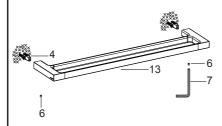

#### **How To Install the Double Towel Bar**

Slide the extension of the double towel bar kit (13) onto the bracket (4). Orient the screw hole of the extension downwards.

Tighten the screw (6) with the hex wrench (7) to secure the double towel bar kit