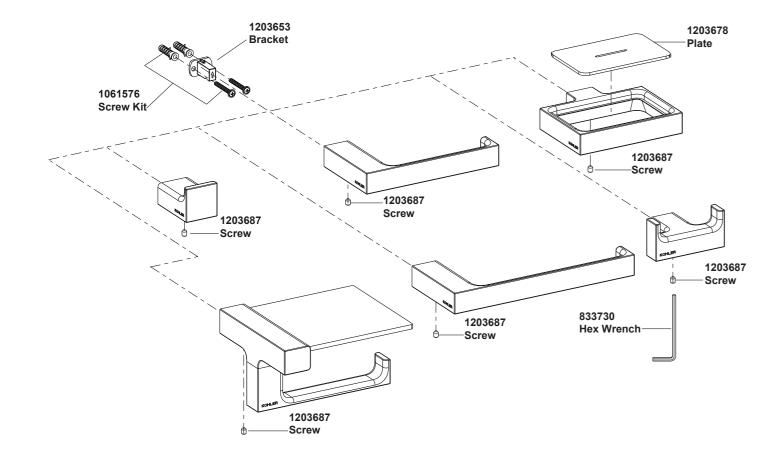

# **How To Install the Bracket**

# Only For 37345IN / 37346IN / 37348IN / 37350IN / 37351IN / 9124IN

Select a location on the vertical wall to install the bracket. As shown in Fig 2. Mark anchor (1) mounting hole locations on wall as shown, Ensure two screw holes are horizontal. Drill holes in the finished wall as required.

#### For All Products

Press the anchors (1) into the holes, secure the brackets (3) with the self tapping screws (2). Make sure the bulge on the bracket upwards.

# **How To Install the Single Robe Hook**

Slide the single robe hook (5) onto the bracket (4). Orient the screw hole of the hook downwards. Tighten the screw (6) with the hex wrench (7) to secure the single robe hook.

#### **How To Install the Double Robe Hook**

Slide the double robe hook(8) onto the bracket (4). Orient the screw hole of the hook onwards. Tighten the screw (6) with the hex wrench (7) to secure the double robe hook.

# **How To Install the Soap Dish**

Slide the soap dish (10) onto the bracket (4). Orient the screw hole of the soap dish downwards. Tighten the screw (6) with the hex wrench (7) to secure the soap dish.

# **How To Install the Toilet Tissue Holder**

Slide the toilet tissue holder (11) onto the bracket (4). Orient the screw hole of the holder downwards. Tighten the screw (6) with the hex wrench (7) to secure the toilet tissue holder.

# **How To Install the Covered Toilet Tissue Holder**

Slide the covered toilet tissue holder (12) onto the bracket (4). Orient the screw hole of the holder downwards. Tighten the screw (6) with the hex wrench (7) to secure the toilet tissue holder.

# **How To Install the Towel Ring**

Slide the towel ring(14) onto the bracket (4). Orient the screw hole of the towel ring downwards. Tighten the screw (6) with the hex wrench (7) to secure the towel ring.