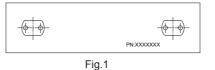

# Only For 37347IN / 9123IN

As Fig.1 shown, Select a location on the vertical wall to stick the template, Ensure the template is horizonta & Drill Holes in the finished wall as required.