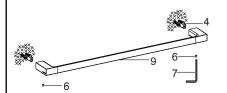

#### How To Install the Towel Bar

Slide the extension of the towel bar kit (9) onto the bracket (4). Orient the screw hole of the extension downwards. Tighten the screw (6) with the hex wrench (7) to secure the towel bar kit.

#### **How To Install the Double Towel Bar**

Slide the extension of the double towel bar kit (13) onto the bracket (4). Orient the screw hole of the extension downwards.

Tighten the screw (6) with the hex wrench (7) to secure the double towel bar kit