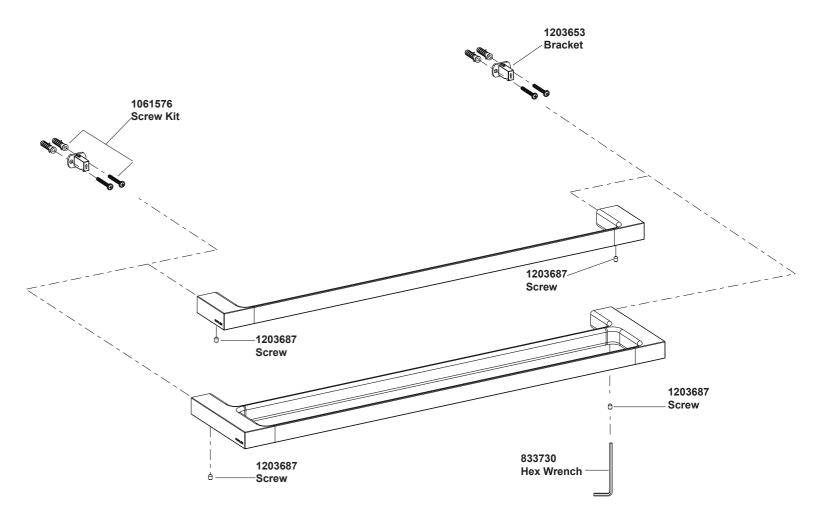

# **How To Install the Bracket**

# Only For 37347IN / 9123IN

As Fig.1 shown, Select a location on the vertical wall to stick the template, Ensure the template is horizonta & Drill Holes in the finished wall as required.

#### For All Products

Press the anchors (1) into the holes, secure the brackets (3) with the self tapping screws (2). Make sure the bulge on the bracket upwards.

#### How To Install the Towel Bar

Slide the extension of the towel bar kit (9) onto the bracket (4). Orient the screw hole of the extension downwards. Tighten the screw (6) with the hex wrench (7) to secure the towel bar kit.

#### **How To Install the Double Towel Bar**

Slide the extension of the double towel bar kit (13) onto the bracket (4). Orient the screw hole of the extension downwards.

Tighten the screw (6) with the hex wrench (7) to secure the double towel bar kit