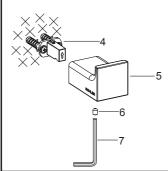

# **How To Install the Single Robe Hook**

Slide the single robe hook (5) onto the bracket (4). Orient the screw hole of the hook downwards. Tighten the screw (6) with the hex wrench (7) to secure the single robe hook.