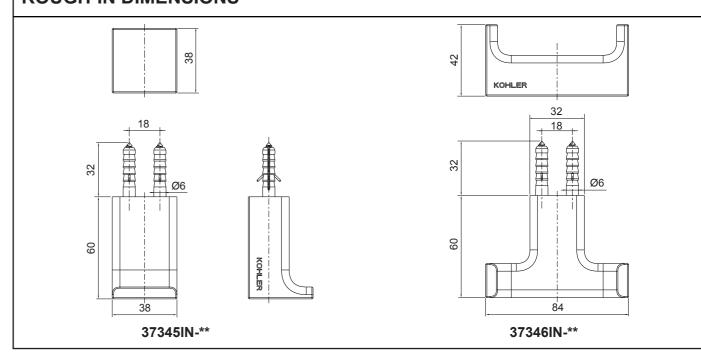

# **ROUGH-IN DIMENSIONS**

# STRAYT **Accessories**

37345IN-\*\* - SINGLE ROBE HOOK

37346IN-\*\* - DOUBLE ROBE HOOK

37347IN-\*\* - 24" TOWEL BAR

37348IN-\*\* - SOAP DISH

37350IN-\*\* - TOILET TISSUE HOLDER

9123IN-\*\* - 24" DOUBLE TOWEL BAR

# **STRAYT**Accessories

37345IN-\*\* SINGLE ROBE HOOK

37350IN-\*\* TOILET TISSUE HOLDER

37348IN-\*\* SOAP DISH

37351IN-\*\* TOILET TISSUE HOLDER WITH COVER

9124IN-\*\* TOWEL RING

37346IN-\*\* DOUBLE ROBE HOOK