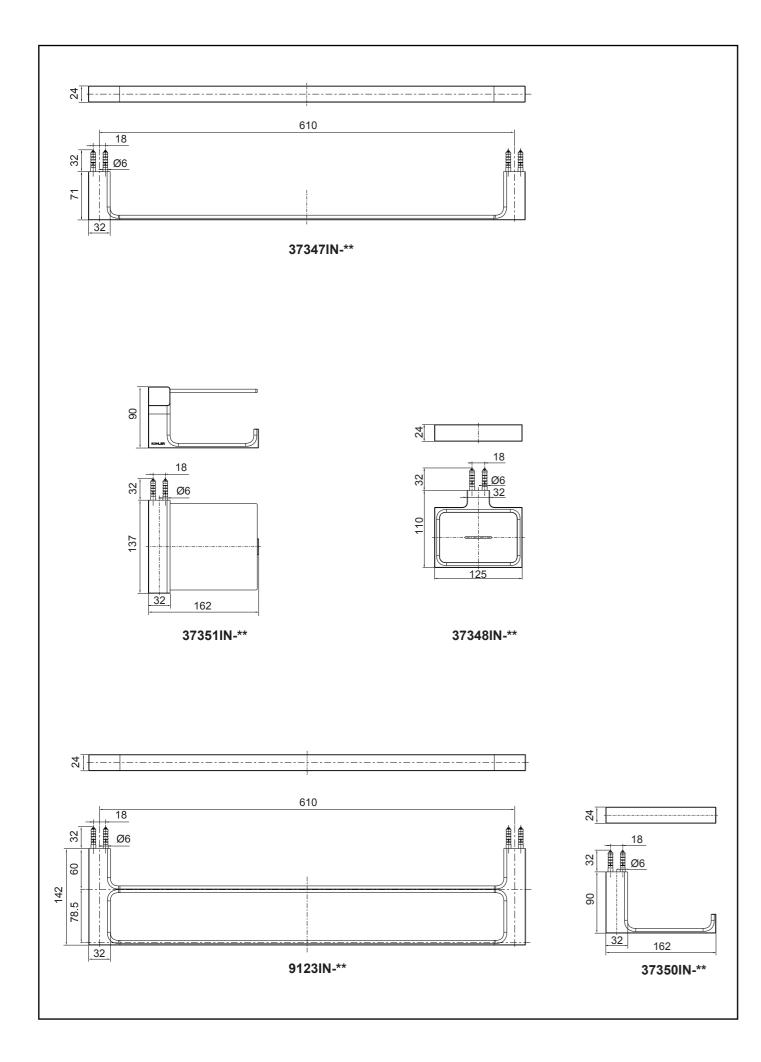

# **ROUGH-IN DIMENSIONS**

# **STRAYT**Accessories

37347IN-\*\* 24" TOWEL BAR

9123IN-\*\* 24" DOUBLE TOWEL BAR

\*\*Color code must be specified when ordering

1221116-IN2-A 2 1221116-IN2-A 7

# **STRAYT**Accessories

37345IN-\*\* SINGLE ROBE HOOK

37350IN-\*\* TOILET TISSUE HOLDER

37348IN-\*\* SOAP DISH

37351IN-\*\* TOILET TISSUE HOLDER WITH COVER

9124IN-\*\* TOWEL RING

37346IN-\*\* DOUBLE ROBE HOOK