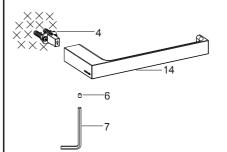

# **How To Install the Towel Ring**

Slide the towel ring(14) onto the bracket (4). Orient the screw hole of the towel ring downwards. Tighten the screw (6) with the hex wrench (7) to secure the towel ring.