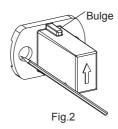

# Only For 37345IN / 37346IN / 37348IN / 37350IN / 37351IN / 9124IN

Select a location on the vertical wall to install the bracket. As shown in Fig 2. Mark anchor (1) mounting hole locations on wall as shown, Ensure two screw holes are horizontal. Drill holes in the finished wall as required.

#### For All Products

Press the anchors (1) into the holes, secure the brackets (3) with the self tapping screws (2). Make sure the bulge on the bracket upwards.