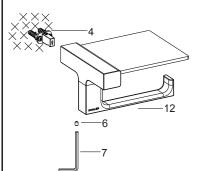

# **How To Install the Covered Toilet Tissue Holder**

Slide the covered toilet tissue holder (12) onto the bracket (4). Orient the screw hole of the holder downwards. Tighten the screw (6) with the hex wrench (7) to secure the toilet tissue holder.