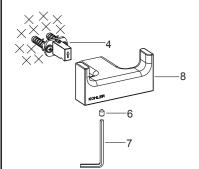

#### **How To Install the Double Robe Hook**

Slide the double robe hook(8) onto the bracket (4). Orient the screw hole of the hook onwards. Tighten the screw (6) with the hex wrench (7) to secure the double robe hook.