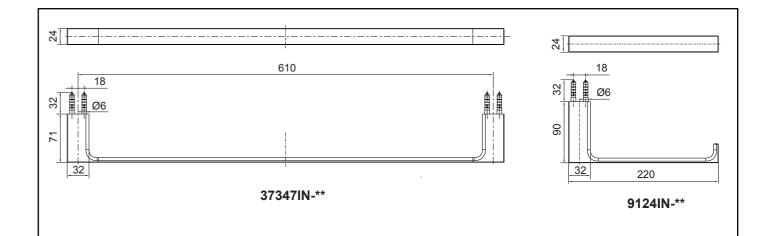

# **ROUGH-IN DIMENSIONS**

# **STRAYT**Accessories

37347IN-\*\* 24" TOWEL BAR

9123IN-\*\* 24" DOUBLE TOWEL BAR

\*\*Color code must be specified when ordering

1221116-IN2-A 2 1221116-IN2-A 7