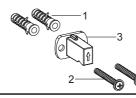

#### For All Products

Press the anchors (1) into the holes, secure the brackets (3) with the self tapping screws (2). Make sure the bulge on the bracket upwards.