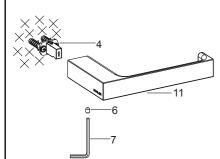

#### How To Install the Towel Bar

Slide the extension of the towel bar kit (9) onto the bracket (4). Orient the screw hole of the extension downwards. Tighten the screw (6) with the hex wrench (7) to secure the towel bar kit.