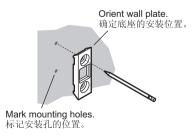

### 安装步骤 (非镜子类产品)

- 1. Multiple-Post Installation
- 1. 多支架安装

- 2. All Installations
- 2. 所有类型的安装

1093250-T01-B

- 3. Drywall Between Studs
- 3. 在普通墙面上安装

- 4. Slide accessory post onto wall plate.
- 4. 将配件支架滑动至底座上。