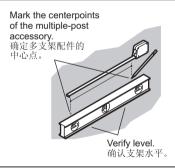

### 安装步骤 (非镜子类产品)

- 1. Multiple-Post Installation
- 1. 多支架安装

- 2. All Installations
- 2. 所有类型的安装

1093250-T01-B

- 3. Drywall Between Studs
- 3. 在普通墙面上安装

- 4. Slide accessory post onto wall plate.
- 4. 将配件支架滑动至底座上。