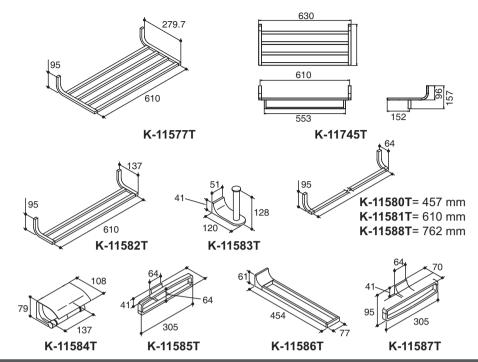

### 尺寸图

UNIT: mm K-11578T K-11579T 279 单位:毫米 844 629 477 K-11747T K-11591T 610 610 911 911 630 630 138

> 科勒(中国)投资有限公司 上海市闸北区江场三路158号 邮编: 200436

- © 版权为科勒中国有限公司所有, 2008
- © Copyright Kohler China Ltd., 2008