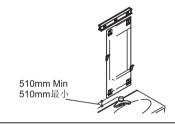

### 安装步骤 (非镜子类产品)

- 1. Multiple-Post Installation
- 1. 多支架安装

- 2. All Installations
- 2. 所有类型的安装

1093250-T01-B

- 3. Drywall Between Studs
- 3. 在普通墙面上安装

- 4. Slide accessory post onto wall plate.
- 4. 将配件支架滑动至底座上。