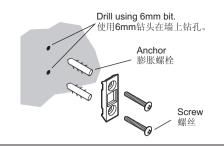

### 安装步骤 (镜子类产品)

- 1. Place template in position with tape.
- 1. 用胶带固定安装模板。

- 2. Mark mounting holes through template.
- 2. 根据安装模板在墙上标记安装孔。

- 3. Drill pilot holes using a 5/16" bit.
- 3. 使用8mm钻头在墙上试钻安装孔。

- 4. Insert anchors into the mounting hole.
- 4. 将膨胀螺栓插入安装孔中。

- 5. Secure brackets with screws (provided).
- 5. 用附带的螺丝固定安装支架。

**Note:** Only the model with double towel bar is equipped with 4 brackets.

注意: 只有带双层毛巾杆的型号配有**4**个安装支架。