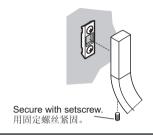

### 安装步骤 (非镜子类产品)

- 1. Multiple-Post Installation
- 1. 多支架安装

- 2. All Installations
- 2. 所有类型的安装

1093250-T01-B

- 3. Drywall Between Studs
- 3. 在普通墙面上安装

- 4. Slide accessory post onto wall plate.
- 4. 将配件支架滑动至底座上。