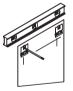

### 安装步骤 (镜子类产品)

- 1. Place template in position with tape.
- 1. 用胶带固定安装模板。

- 2. Mark mounting holes through template.
- 2. 根据安装模板在墙上标记安装孔。

- 3. Drill pilot holes using a 5/16" bit.
- 3. 使用8mm钻头在墙上试钻安装孔。

- 4. Insert anchors into the mounting hole.
- 4. 将膨胀螺栓插入安装孔中。

- 5. Secure brackets with screws (provided).
- 5. 用附带的螺丝固定安装支架。

**Note:** Only the model with double towel bar is equipped with 4 brackets.

注意: 只有带双层毛巾杆的型号配有**4**个安装支架。