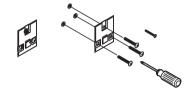

### 安装步骤 (镜子类产品)

- 1. Place template in position with tape.
- 1. 用胶带固定安装模板。

- 2. Mark mounting holes through template.
- 2. 根据安装模板在墙上标记安装孔。

- 3. Drill pilot holes using a 5/16" bit.
- 3. 使用8mm钻头在墙上试钻安装孔。

- 4. Insert anchors into the mounting hole.
- 4. 将膨胀螺栓插入安装孔中。

- 5. Secure brackets with screws (provided).
- 5. 用附带的螺丝固定安装支架。

**Note:** Only the model with double towel bar is equipped with 4 brackets.

注意: 只有带双层毛巾杆的型号配有**4**个安装支架。