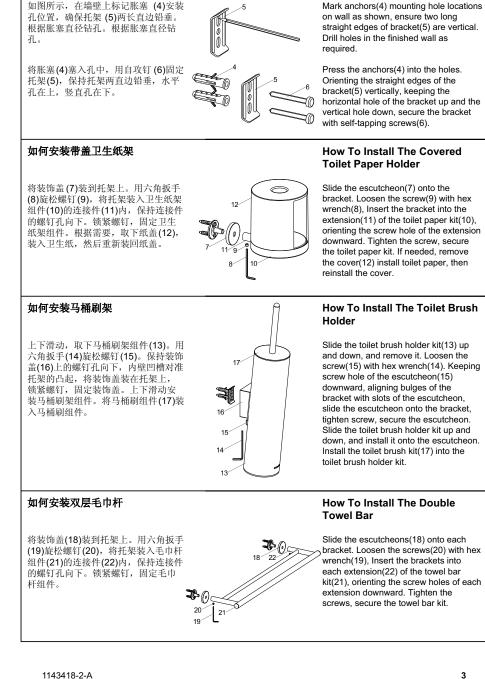

## 如何安装毛巾架

How To Install The Towel Shelf

将装饰盖(23)装到托架上。用六角扳手 (24)旋松螺钉(25),将托架装入毛巾杆 组件(26)连接件(27)内,保持连接件的 螺钉孔向下。锁紧螺钉,固定毛巾杆 ₱0 组件。

Slide the escutcheons(23) onto each bracket. Loosen the screws(25) with hex wrench(24), Insert the brackets into each extension(27) of the towel bar kit(26), orienting the screw holes of each extension downward. Tighten the screws, secure the towel shelf kit.