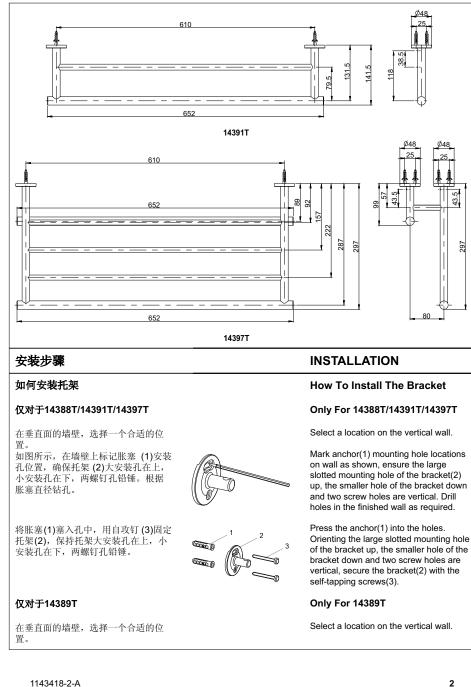

## **KOHLER**<sub>®</sub> ACCESSORY INSTALLATION INSTRUCTIONS

浴室配件 安装说明书 Covered Tollet Paper Holder / Tollet Brush Holder / Double Towel Bar / Towel Sh

斯蒂尼

| 子至肥什 女我说明节                                                                                                   | Covered Tollet Paper Holder / Tollet Brush Holder / Double Towel Bar / Towel Sh |                                                                                                                                                                                                                                                                                                                                          |
|--------------------------------------------------------------------------------------------------------------|---------------------------------------------------------------------------------|------------------------------------------------------------------------------------------------------------------------------------------------------------------------------------------------------------------------------------------------------------------------------------------------------------------------------------------|
|                                                                                                              | 14388T<br>14389T<br>14391T<br>14397T                                            | 带盖卫生纸架<br>马桶刷架<br>双层毛巾杆<br>毛巾架                                                                                                                                                                                                                                                                                                           |
| 安装之前                                                                                                         |                                                                                 | BEFORE YOU BEGIN                                                                                                                                                                                                                                                                                                                         |
| 所有的资料是按最新出版的产品资料编写而成。科<br>勒公司保留任何时候不经通知即可改变产品特性、<br>包装或产品可供类型的权利。<br>说明书包括重要的安装、保养及清洁方面的内容,<br>请把这些资料交给用户阅读。 |                                                                                 | All information is based on the latest product<br>information available at the time of publication. Kohle<br>Co. reserves the right to make changes in product<br>characteristics, packaging, or availability at any time<br>without notice.<br>Please leave these instructions for the consumer.<br>They contain important information. |
| <b>注意事项:</b><br>本产品为水泥墙面安装或木墙面安<br>他表面可能影响产品性能。                                                              | 装。若安装在其                                                                         | <b>NOTE:</b><br>These products should be located and mounted<br>to a wall. While it is possible to mount them to any<br>surface, a stud or concrete mounted product will yield<br>the best results.                                                                                                                                      |
| <b>危险警告: (人身伤害)</b><br>本产品不能作为扶手等支撑物使用<br>装在可能被误认为扶手等支撑物的                                                    |                                                                                 | DANGER: (Risk of personal injury)<br>These products are not designed or intended for use<br>as a grab bar or support bar. Do not install any<br>of these products in any area where they are likely<br>to be used inadvertently as a grab bar or support bar                                                                             |
| 安装尺寸                                                                                                         |                                                                                 | ROUGH-IN DIMENSIONS                                                                                                                                                                                                                                                                                                                      |
|                                                                                                              |                                                                                 |                                                                                                                                                                                                                                                                                                                                          |