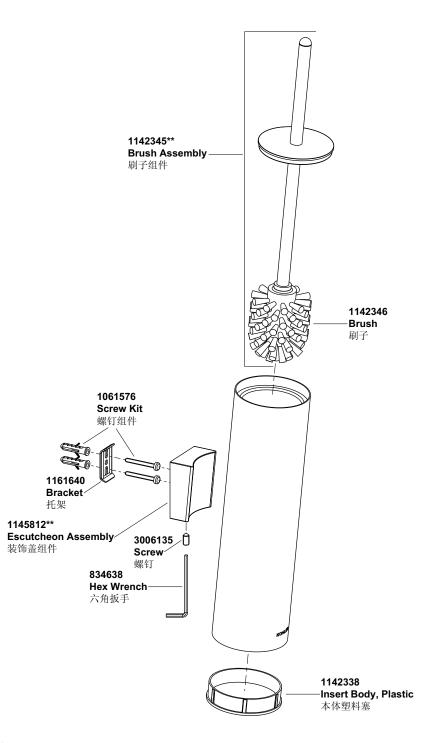

14388T

科勒(中国)投资有限公司 中国上海市闸北区江场三路158号 邮编:200436

1143418-2-A

4

14389T

\*\*订购时请说明颜色编号

\*\*Color code must be specified when ordering

1017963\*\* End Cap 端盖

装饰盖

# KOHLER® ACCESSORY SERVICE PARTS

浴室配件 零件图

Covered Toilet Paper Holder / Toilet Brush Holder / Double Towel Bar / Towel Shelf

14389T 马桶刷架

\*\*订购时请说明颜色编号