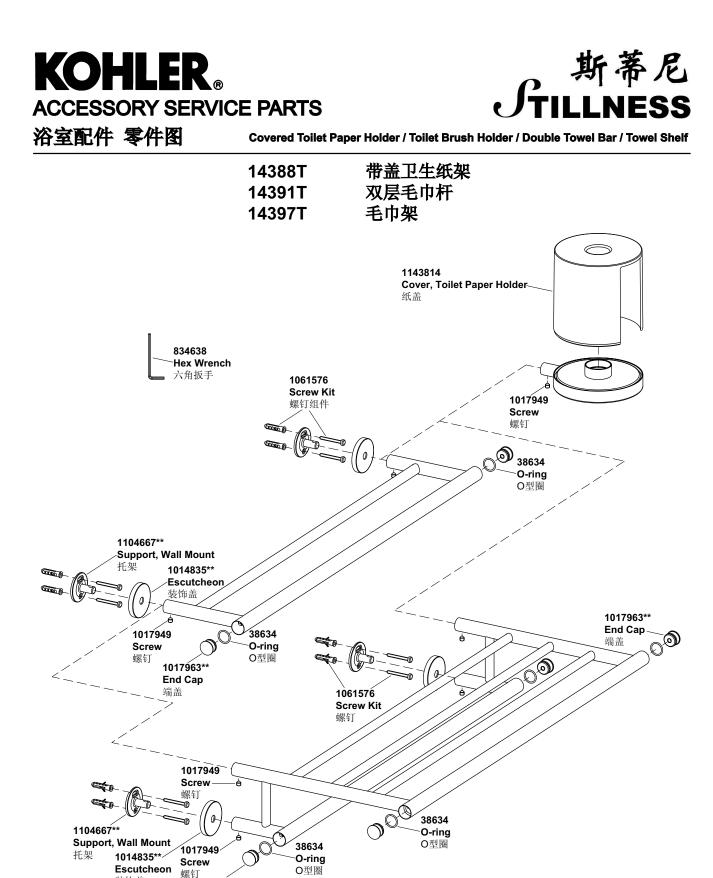

14388T

科勒(中国)投资有限公司 中国上海市闸北区江场三路158号 邮编:200436

1143418-2-A

4

14389T

\*\*订购时请说明颜色编号

\*\*Color code must be specified when ordering

1017963\*\* End Cap 端盖

装饰盖

# KOHLER® ACCESSORY SERVICE PARTS

浴室配件 零件图

Covered Toilet Paper Holder / Toilet Brush Holder / Double Towel Bar / Towel Shelf

14389T 马桶刷架

\*\*订购时请说明颜色编号