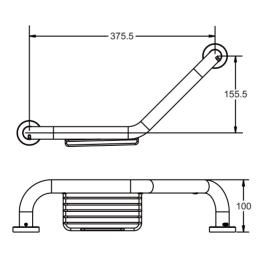

# 尺寸图

UNIT: mm 单位: 毫米

K-18394T

科勒(中国)投资有限公司

上海市闸北区江场三路158号 邮编: 200436

© 版权为科勒中国有限公司所有, 2008

© Copyright Kohler China Ltd., 2008

K-18398T

K-18396T

K-18397T