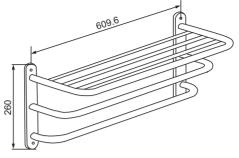

# 尺寸图

UNIT: mm 单位: 毫米

K-18394T

科勒(中国)投资有限公司

上海市闸北区江场三路158号 邮编: 200436

© 版权为科勒中国有限公司所有, 2008

© Copyright Kohler China Ltd., 2008

K-18398T

K-18396T

K-18397T