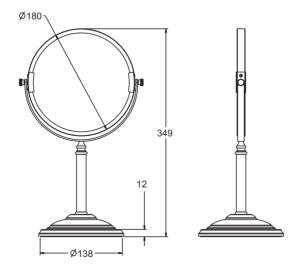

# 尺寸图

UNIT: mm 单位: 毫米

K-18394T

科勒(中国)投资有限公司

上海市闸北区江场三路158号 邮编: 200436

© 版权为科勒中国有限公司所有, 2008

© Copyright Kohler China Ltd., 2008

K-18398T

K-18396T

K-18397T