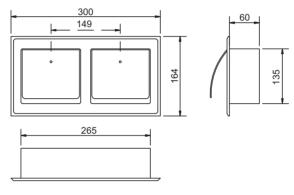

# 尺寸图

UNIT: mm 单位: 毫米

K-18394T

科勒(中国)投资有限公司

上海市闸北区江场三路158号 邮编: 200436

© 版权为科勒中国有限公司所有, 2008

© Copyright Kohler China Ltd., 2008

K-18398T

K-18396T

K-18397T