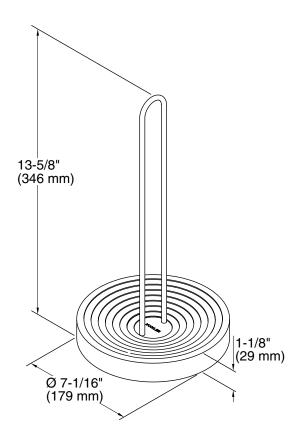

# **Technical Information**

All product dimensions are nominal.

Material: Plastic, Stainless Steel