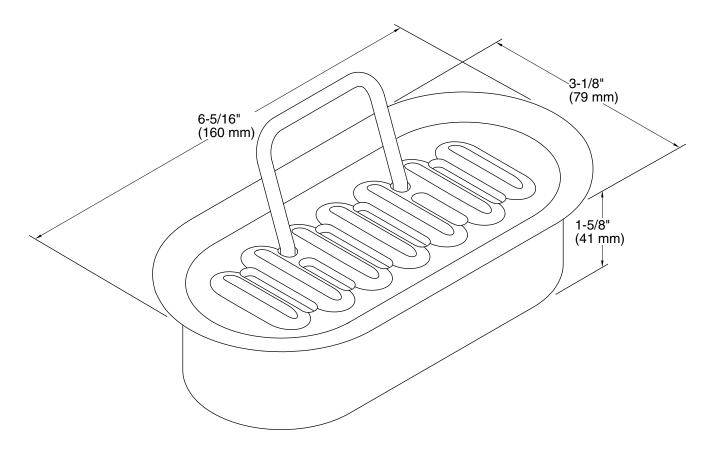

K-23723 Faucet cleaner

## **Technical Information**

All product dimensions are nominal.

Material: Plastic