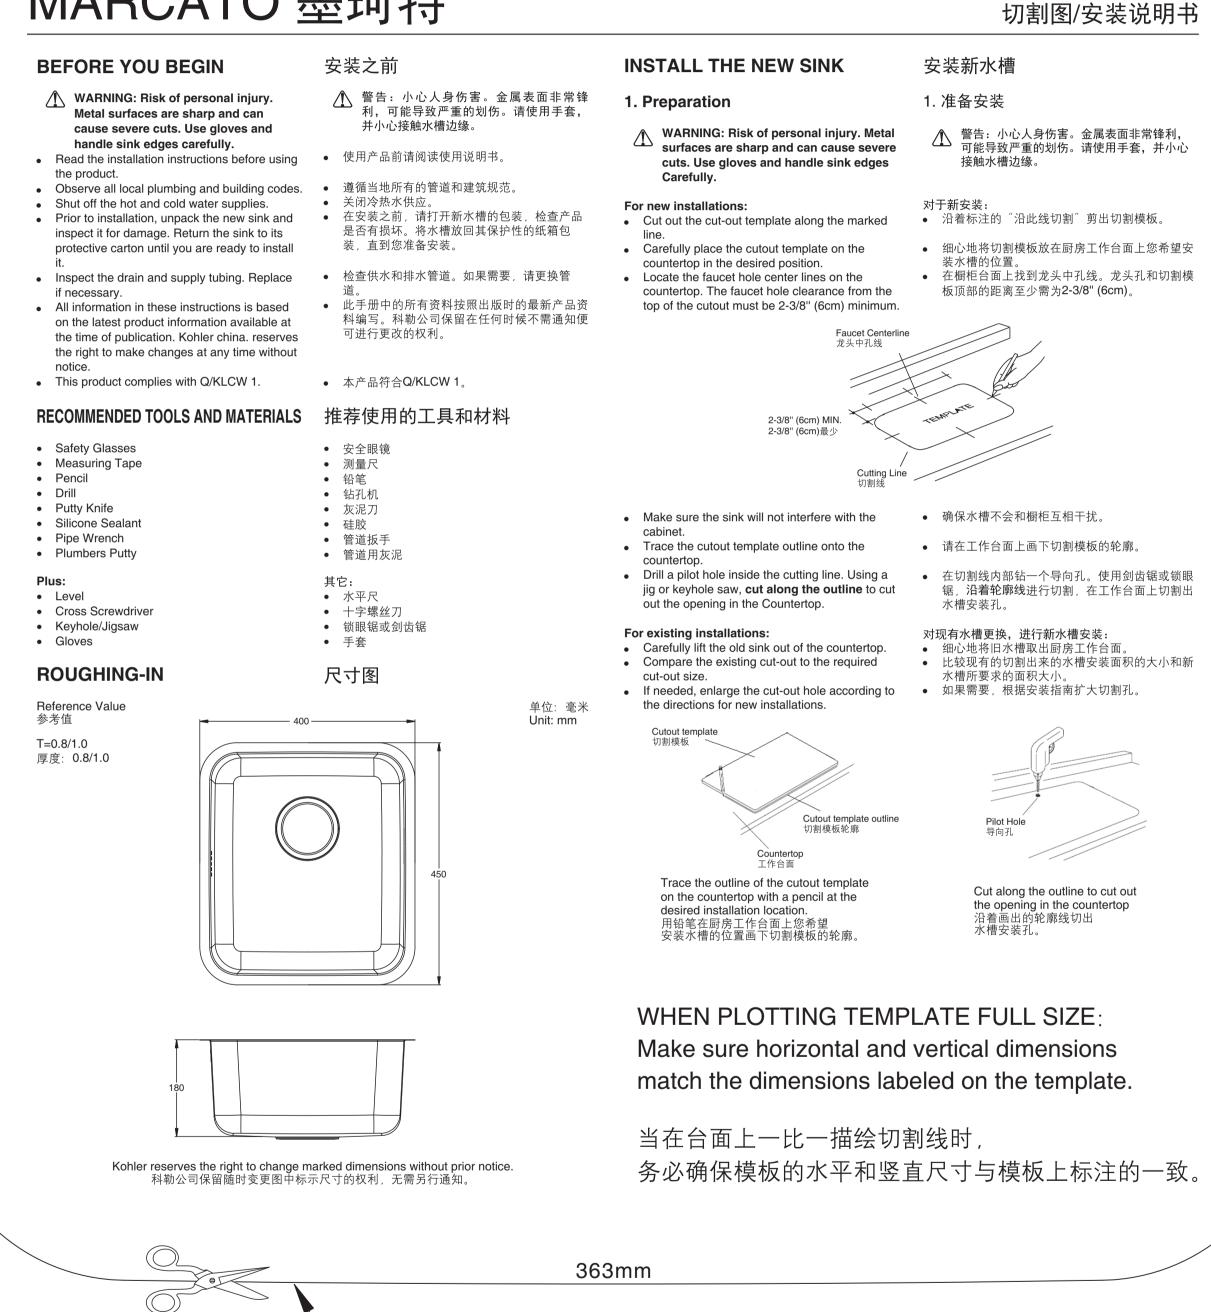

#### 3. Install the Mounting Brackets

- non-laminated surfaces located near the cut-out area are finished and sealed to prevent damage from water
- Equally space the required number of mounting brackets (see chart on roughing-in page) and locate the mounting holes on the underside of the countertop 35mm from the edge of the countertop opening. The type of fastener needed is depended on the
- countertop material and should be recommended by the countertop supplier.
- Loosely install the mounting brackets to the countertop.
- Turn the brackets parallel to the opening to allow for easy 支架平行并正对于开口,以便于安装水槽。

#### 3. 安装支架

- For laminate type countertops, make sure that all exposed 对于层压板台面,请确保位于切口区域附近的所有裸露的 非层压表面都已处理并密封,以防止因受潮吸水而损坏。
  - 将所需数量的安装支架(参见加工页面上的图表)相等地 间隔安装在台面底部,安装孔定位在距台面开口边缘 35mm ⟨\
  - 所需的紧固件类型取决于台面材料,应由台面供应商推

  - 将支架松散地安装到台面底部。

1. Drill a hole at the bottom, then put the

nut into the hole.

2. Fasten sink with screw ♥ 用螺丝固定水槽

3. Install upper panel 安装上面板

baking soda, or a general purpose cleaner.