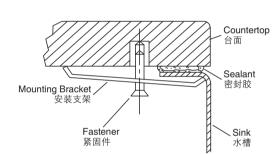

#### 3. Install the Mounting Brackets

- non-laminated surfaces located near the cut-out area are finished and sealed to prevent damage from water
- Equally space the required number of mounting brackets (see chart on roughing-in page) and locate the mounting holes on the underside of the countertop 35mm from the edge of the countertop opening. The type of fastener needed is depended on the
- countertop material and should be recommended by the countertop supplier.
- Loosely install the mounting brackets to the countertop.
- Turn the brackets parallel to the opening to allow for easy 支架平行并正对于开口,以便于安装水槽。

#### 3. 安装支架

- For laminate type countertops, make sure that all exposed 对于层压板台面,请确保位于切口区域附近的所有裸露的 非层压表面都已处理并密封,以防止因受潮吸水而损坏。
  - 将所需数量的安装支架(参见加工页面上的图表)相等地 间隔安装在台面底部,安装孔定位在距台面开口边缘 35mm ⟨\
  - 所需的紧固件类型取决于台面材料,应由台面供应商推

  - 将支架松散地安装到台面底部。

1. Drill a hole at the bottom, then put the

nut into the hole.

2. Fasten sink with screw ♥ 用螺丝固定水槽

3. Install upper panel 安装上面板

baking soda, or a general purpose cleaner.