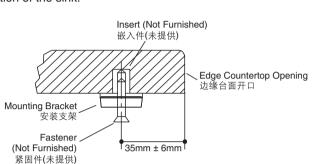

#### 3. Install the Mounting Brackets

- non-laminated surfaces located near the cut-out area are finished and sealed to prevent damage from water
- Equally space the required number of mounting brackets (see chart on roughing-in page) and locate the mounting holes on the underside of the countertop 35mm from the edge of the countertop opening. The type of fastener needed is depended on the
- countertop material and should be recommended by the countertop supplier.
- Loosely install the mounting brackets to the countertop.
- Turn the brackets parallel to the opening to allow for easy 支架平行并正对于开口,以便于安装水槽。

#### 3. 安装支架

- For laminate type countertops, make sure that all exposed 对于层压板台面,请确保位于切口区域附近的所有裸露的 非层压表面都已处理并密封,以防止因受潮吸水而损坏。
  - 将所需数量的安装支架(参见加工页面上的图表)相等地 间隔安装在台面底部,安装孔定位在距台面开口边缘 35mm ⟨\
  - 所需的紧固件类型取决于台面材料,应由台面供应商推