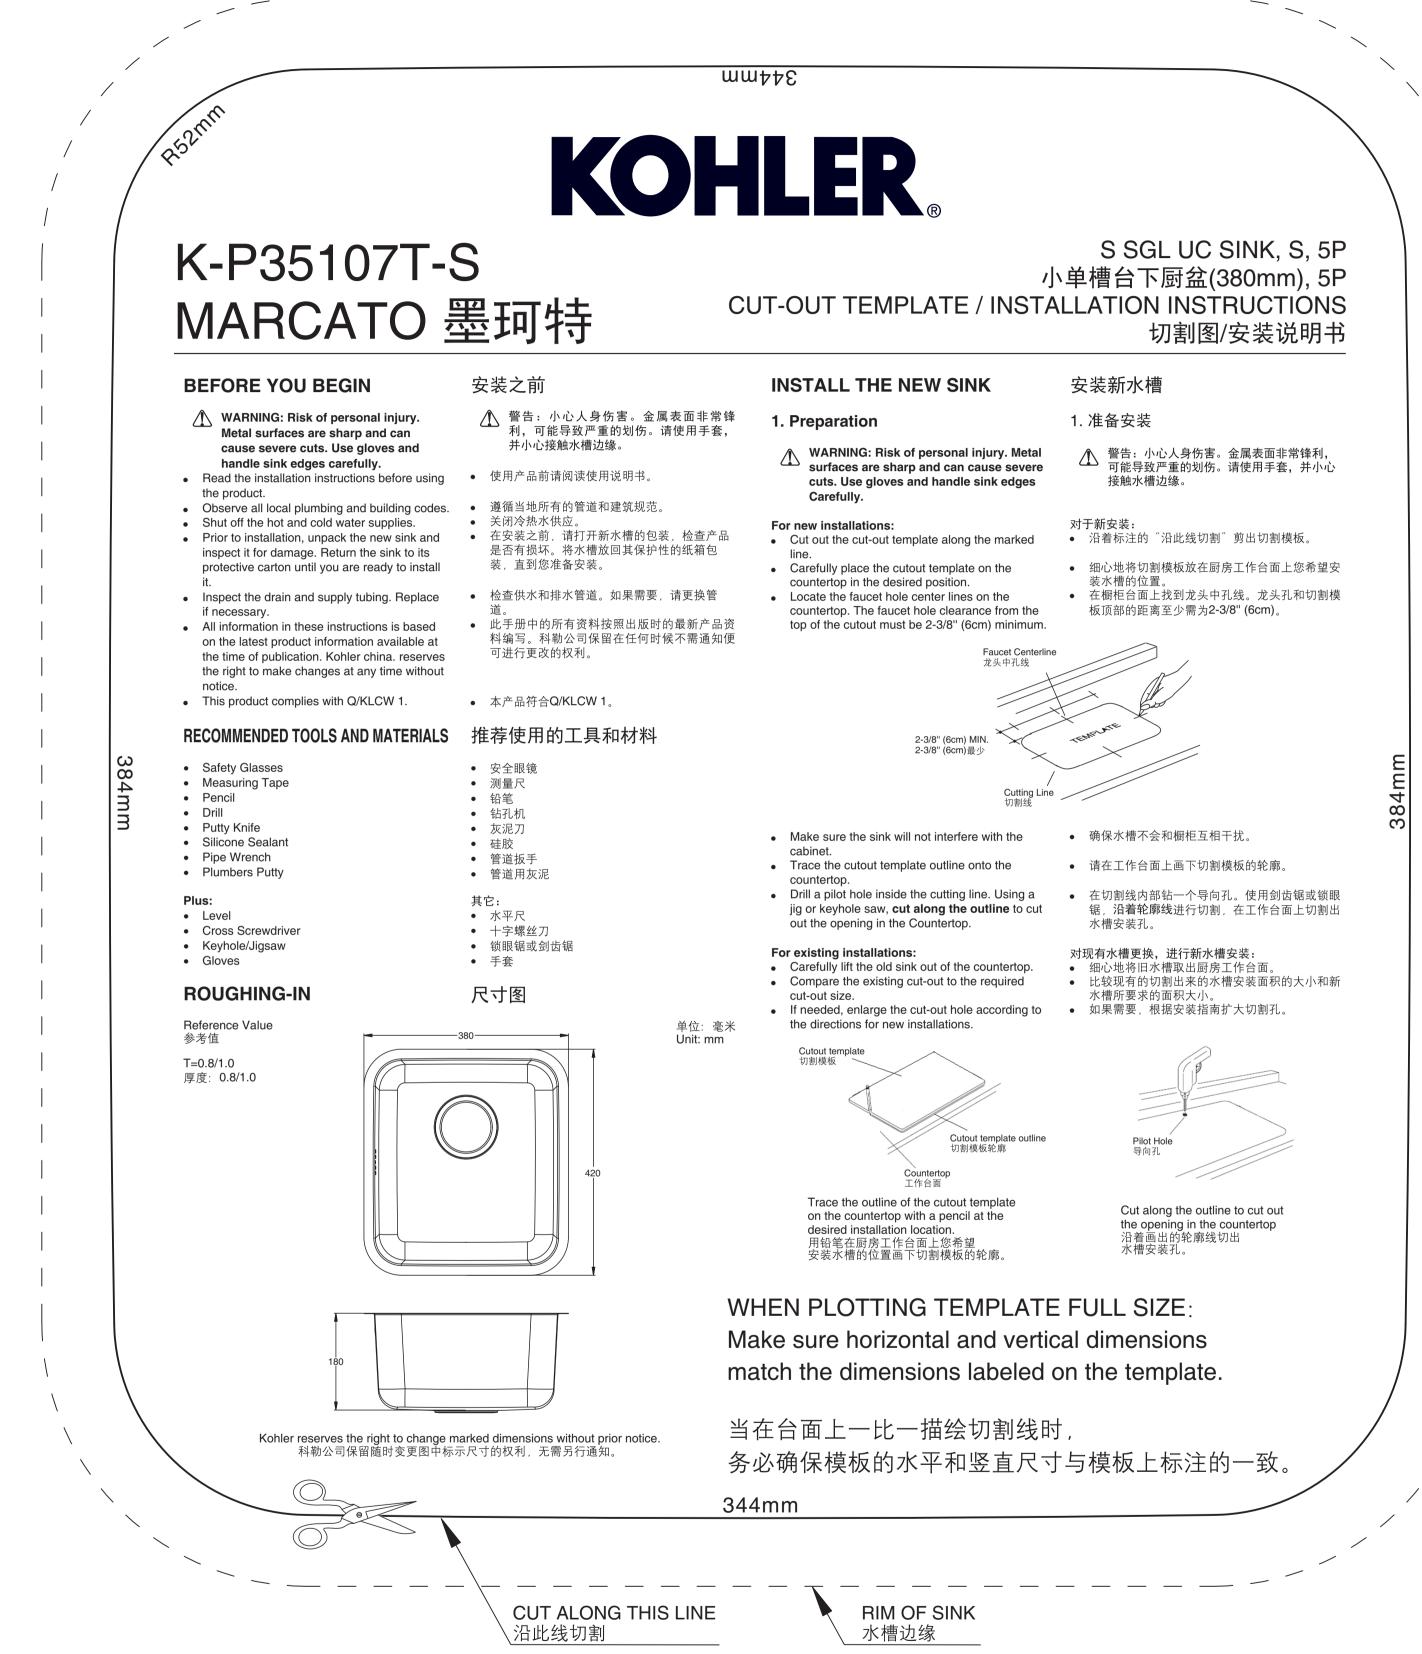

### 3. Install the Mounting Brackets

、紧固件(未提供)

- For laminate type countertops, make sure that all exposed 对于层压板台面,请确保位于切口区域 non-laminated surfaces located near the cut-out area are finished and sealed to prevent damage from water absorption.
- Equally space the required number of mounting brackets (see chart on roughing-in page) and locate the mounting holes on the underside of the countertop 35mm from the edge of the countertop opening.
- The type of fastener needed is depended on the countertop material and should be recommended by the countertop supplier.
- Loosely install the mounting brackets to the countertop. • Turn the brackets parallel to the opening to allow for easy • 支架平行并正对于开口,以便于安装水槽 installation of the sink.

## 3. 安装支架

- 非层压表面都已处理并密封,以防止因受
- 将所需数量的安装支架(参见加工页面) 间隔安装在台面底部,安装孔定位在 35mm尔。
- 所需的紧固件类型取决于台面材料,应 荐。
- 将支架松散地安装到台面底部。