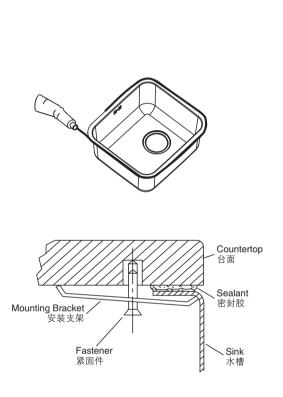

### 3. Install the Mounting Brackets

、紧固件(未提供)

- For laminate type countertops, make sure that all exposed 对于层压板台面,请确保位于切口区域 non-laminated surfaces located near the cut-out area are finished and sealed to prevent damage from water absorption.
- Equally space the required number of mounting brackets (see chart on roughing-in page) and locate the mounting holes on the underside of the countertop 35mm from the edge of the countertop opening.
- The type of fastener needed is depended on the countertop material and should be recommended by the countertop supplier.
- Loosely install the mounting brackets to the countertop. • Turn the brackets parallel to the opening to allow for easy • 支架平行并正对于开口,以便于安装水槽 installation of the sink.

## 3. 安装支架

- 非层压表面都已处理并密封,以防止因受
- 将所需数量的安装支架(参见加工页面) 间隔安装在台面底部,安装孔定位在 35mm尔。
- 所需的紧固件类型取决于台面材料,应 荐。
- 将支架松散地安装到台面底部。