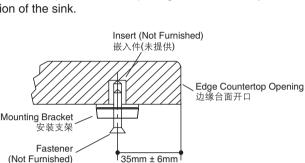

### 4. Apply the Sealant

- Clean all residue from the top rim of the sink. • Clean the underside of the countertop around the cut-out area and make sure the surface is smooth and free of
- Apply a generous bead of silicone or latex sealant to the rim of the sink near the inside edge.

### 5. Finish the Installation

- Position and align the sink with the opening in the countertop. The corner of the sink should be flush with the inside edge of the countertop.
- Turn the mounting brackets to the sink rim side. • Tighten each bracket until snug while maintaining proper
- alignment. • Wipe away any excess sealant with a dry cloth.
- Verify that there are no gaps. • Allow the sealant to cure for a minimum of 30 minutes. Follow the instructions provided with the sealant.

### 4. 涂抹密封胶

- 清洁水槽顶部边缘的所有残留物。 • 清洁台面的底部切口周围区域,以确保表面光滑无破损。
- 将大量硅胶或乳胶密封胶涂在水槽边缘靠近开口内边缘

### 5. 完成安装

处。

- 将水槽与台面上的开口对齐。水槽的角落应与台面的内边 缘齐平。
- 将安装支架旋转到水槽边缘上。 拧紧每个支架直到压紧并保持对齐。
- 用干布擦去任何多余的密封剂。 检查没有间隙。
- 至少30分钟让密封剂固化且按照密封胶随附的说明进行操 作。