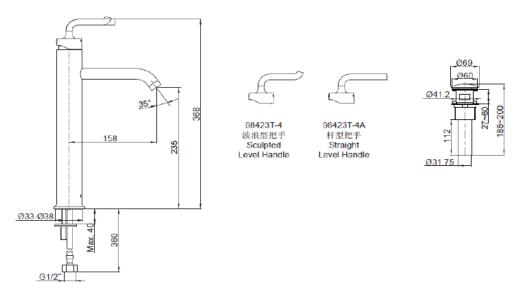

## **Product Specification:**

| Model       | Spout |        | Handle            | Includes                                                                      | Finish    | NOTE                                                                          |
|-------------|-------|--------|-------------------|-------------------------------------------------------------------------------|-----------|-------------------------------------------------------------------------------|
|             | Reach | Height | Trantaio          | morado:                                                                       |           | NOTE                                                                          |
| K-98423T-4  | 158mm | 235mm  | Smile<br>lever    | Spout, handle,<br>aerator, valve, drain<br>kit, supplies,<br>connection assy. | CP<br>RGD | Deck-mount drain kit is available but needs to be matched with special model. |
| K-98423T-4A |       |        | Straight<br>Lever |                                                                               |           |                                                                               |

#Reach: the distance between the spout and the center of faucet opening hole.

## **Product Dimension:**

K-98423T-4/4A