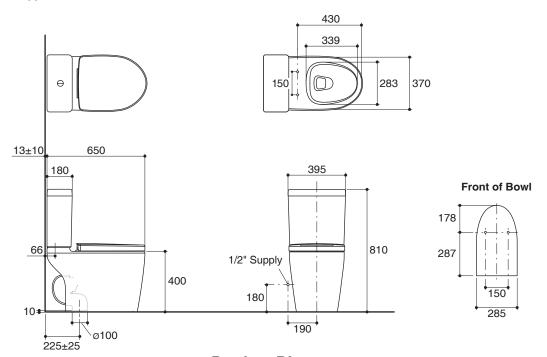

#### **Features**

- · Vitreous china
- Round-front bowl
- · Includes quiet-close seat
- · Includes polished chrome push button
- Wash down flushing system with rimless technology
- Dual flush 3/6 liter per flush
- 225 mm rough-in for ceramic S-trap
- 650 x 395 x 810 mm

Dimensions are approximate.

Unit: mm