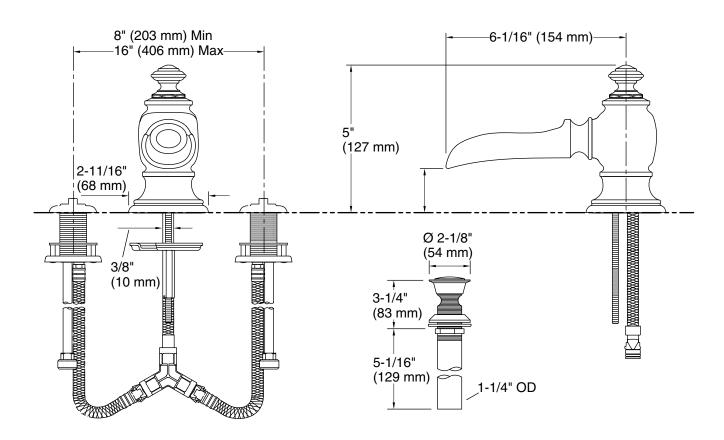

## **Technical Information**

All product dimensions are nominal.

Faucet:

Flow rate: 1.2 gal/min (4.5 l/min)

Pressure: 60 psi (4.1 bar)

Drain included: Yes

Spout:

Spout reach: 6-1/16" (154 mm)