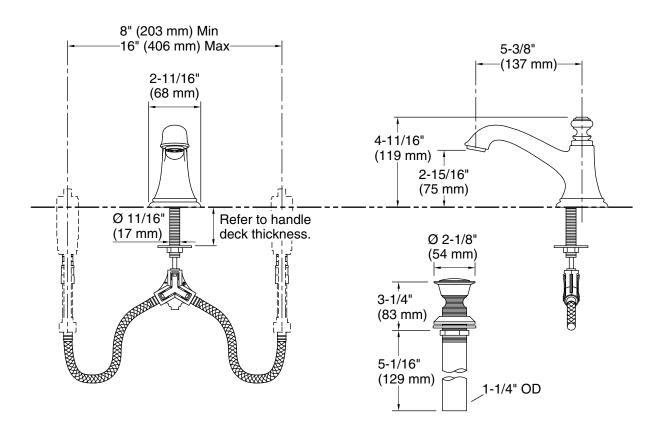

# Artifacts® with Bell design

Widespread bathroom sink spout K-72759

#### **Technical Information**

All product dimensions are nominal.

Faucet:

Flow rate: 1.2 gal/min (4.5 l/min)

Pressure: 60 psi (4.1 bar)

Drain included: Yes

Spout:

Spout reach: 5-3/8" (137 mm)