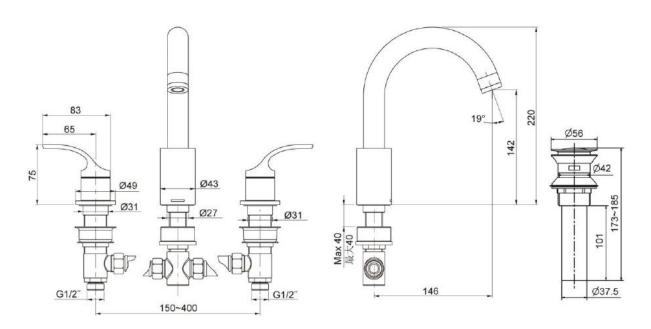

## LAVATORY FAUCET

WAVE K-45444T-4

## **Product Specification:**

| Model      | Spout  | Handle | Includes                                                                  | Finish                |
|------------|--------|--------|---------------------------------------------------------------------------|-----------------------|
|            | Reach# |        |                                                                           |                       |
| K-45444T-4 | 146mm  | Lever  | Spout, valve, handle, aerator, drain, water inlet hose and connection kit | Polished Chrome (-CP) |

#Reach: the distance between the spout and center of the faucet opening hole

## **Product Dimension:**

K-45444T-4

Please note that the above information are subject to change without notice.