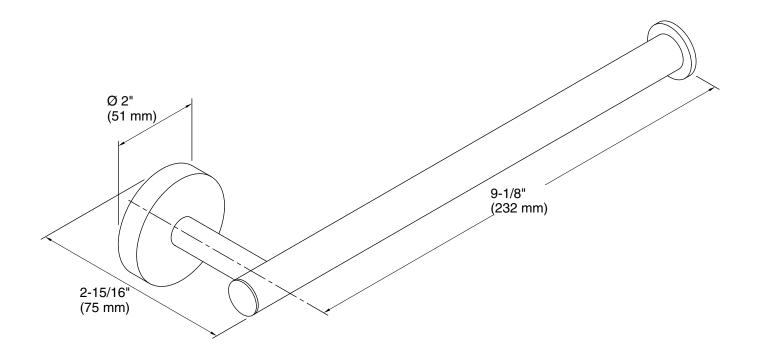

## **Technical Information**

All product dimensions are nominal. Installation Type: Wall-mount

Material: Zinc