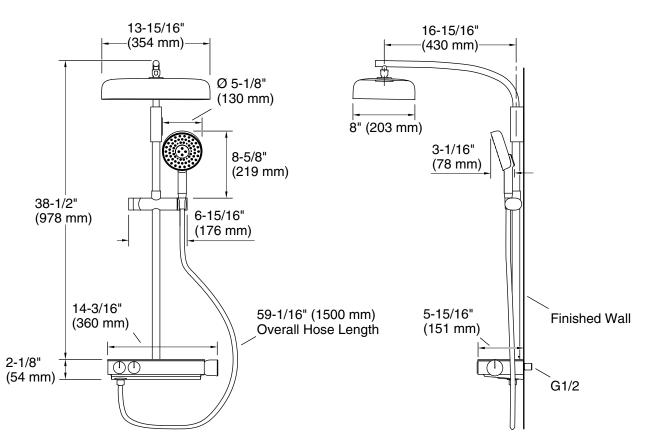

# Anthem™

KOHLER. Faucetwo-way exposed thermostatic valve & shower column kit K-26331T-9

## **Technical Information**

All product dimensions are nominal. Drain included: No