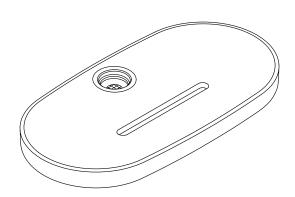

### Features

- 4-1/4" x 8-1/16" x 1-5/16" (108 x 205 x 33 mm) oblong shelf with rim.
- Designed to fit most KOHLER slidebars with integrated water supply as well as stand-alone supply elbows.
- Coordinates with other products in the Statement collection.
- Lightly textured surface keeps soap and bottles secure.
- Center drain slot prevents water pooling.

## Slidebar shelf K-26317T

# KOHLER, Faucets

Slidebar shelf K-26317T