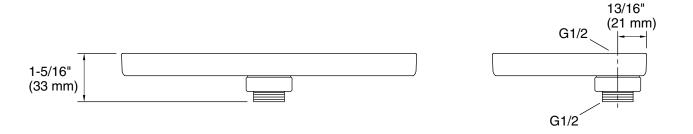

### Features

- 4-1/4" x 8-1/16" x 1-5/16" (108 x 205 x 33 mm) oblong shelf with rim.
- Designed to fit most KOHLER slidebars with integrated water supply as well as stand-alone supply elbows.
- Coordinates with other products in the Statement collection.
- Lightly textured surface keeps soap and bottles secure.
- Center drain slot prevents water pooling.

#### Installation

- G 1/2 -14 connection.
- Easy installation no special tools required.

Codes/Standards None Applicable

See website for detailed warranty information.

### **Technical Information**

All product dimensions are nominal.