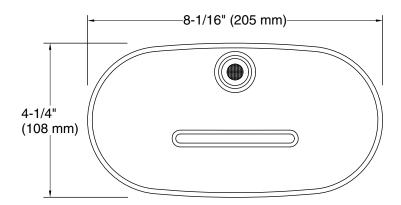

### Features

- 4-1/4" x 8-1/16" x 1-5/16" (108 x 205 x 33 mm) oblong shelf with rim.
- Designed to fit most KOHLER slidebars with integrated water supply as well as stand-alone supply elbows.
- Coordinates with other products in the Statement collection.
- Lightly textured surface keeps soap and bottles secure.
- Center drain slot prevents water pooling.

### **Technical Information**

All product dimensions are nominal.