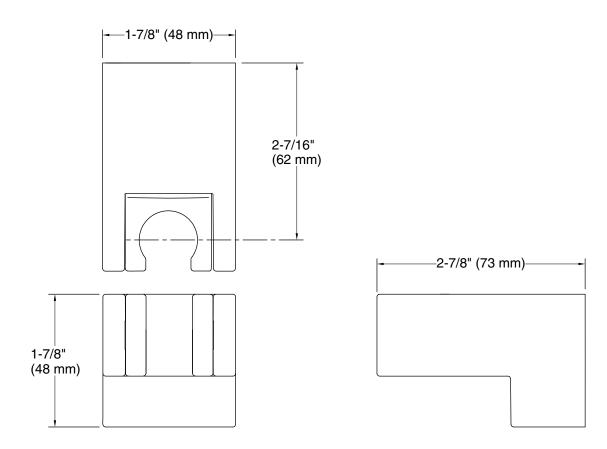

## **Technical Information**

All product dimensions are nominal.

Drain included: No