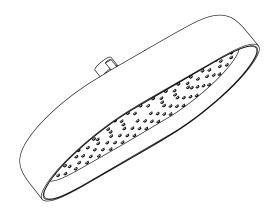

Oval 12" rainhead with Katalyst<sup>®</sup> technology K-26294T

#### Features

- Single-function oblong rainhead features Full Coverage with Katalyst technology, a drenching spray experience ideal for rinsing shampoo from hair.
- MasterClean<sup>™</sup> sprayface features an easy-to-clean surface that withstands mineral buildup.
- Optimized sprayface for maximum performance.
- 2.5 gpm (9.5 lpm) maximum flow rate at 80 psi (5.5 bar).

### Technology

• Katalyst® air-induction technology infuses water with air, creating bigger drops for a more powerful spray.