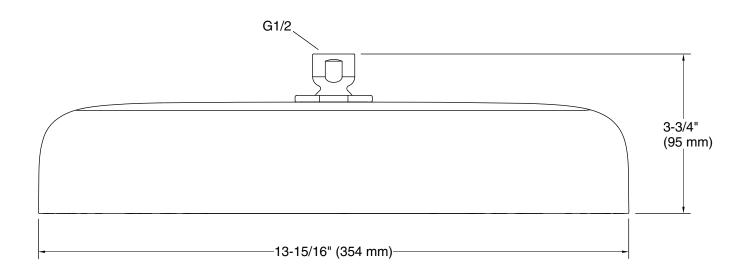

#### Installation

- G 1/2 inlet connection.
- Requires single-function rainhead shower arm and flange (sold separately).

Codes/Standards None Applicable

See website for detailed warranty information.

## Statement™ Oval 12" rainhead with Katalyst® technology K-26294T

**Technical Information** 

All product dimensions are nominal.