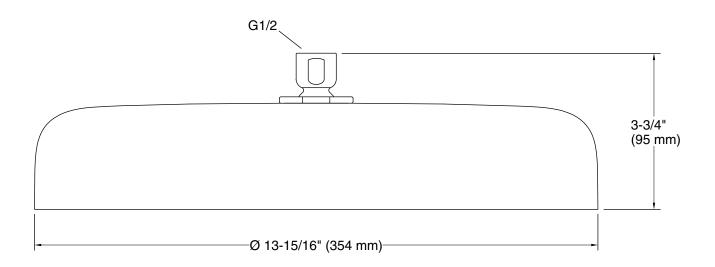

#### **Technical Information**

All product dimensions are nominal.

#### **Features**

- Single-function round rainhead features Full Coverage with Katalyst technology, a drenching spray experience ideal for rinsing shampoo from hair
- MasterClean™ sprayface features an easy-to-clean surface that withstands mineral buildup
- Optimized sprayface for maximum performance
- 2.5 gpm (9.5 lpm) maximum flow rate
- G 1/2 connection