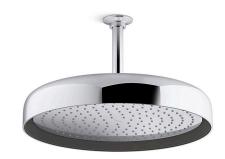

## Round 353 mm single-function rainhead, 9.5 lpm K-26292T

#### **Features**

- Single-function round rainhead features Full Coverage with Katalyst technology, a drenching spray experience ideal for rinsing shampoo from hair
- MasterClean™ sprayface features an easy-to-clean surface that withstands mineral buildup
- Optimized sprayface for maximum performance
- 2.5 gpm (9.5 lpm) maximum flow rate
- G 1/2 connection