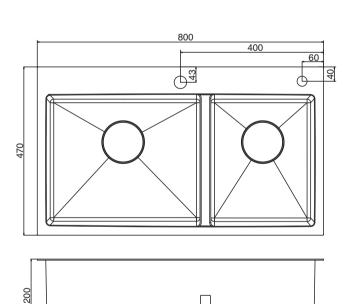

# **ROUGHING-IN**

Reference Value 参考值

#### Kohler reserves the right to change marked dimensions without prior notice. 科勒公司保留随时变更图中标示尺寸的权利,无需另行通知。

### 推荐使用的工具和材料

- 安全眼镜 测量尺
- 铅笔
- 钻孔机 • 灰泥刀
- 硅胶
- 管道扳手 • 管道用灰泥
- 其它:
- 水平尺
- 十字螺丝刀 • 锁眼锯或剑齿锯 • 手套
- 尺寸图

Unit: mm 单位: 毫米