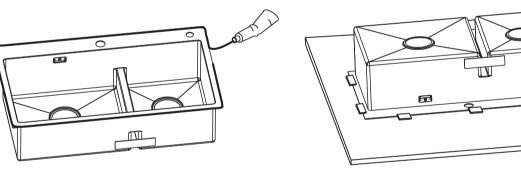

# K-21918T MALLECO 玛亚科

### For new installations:

- Cut along the line dedicated to the installation type as you desire Carefully place the cutout template on the countertop in
- the desired position • Make sure the sink will not interfere with the cabinet. • Trace the cutout template outline onto the countertop. • Drill a pilot hole inside the cutting line. Using a jig or
- keyhole saw, cut along the outline to cut out the opening in the Countertop.

Cutout templat 切割模板

Counterto 工作台面 Trace the outline of the cutout template

on the countertop with a pencil at the desired installation location. 用铅笔在厨房工作台面上您希望 安装水槽的位置画下切割模板的轮廓

### 对于新安装: • 请沿着您期望安装方式剪切切割模板。

- 细心地将切割模板放在厨房工作台面上您希望安装水槽的
- 位置。 确保水槽不会和橱柜互相干扰。
- 请在工作台面上画下切割模板的轮廓。 在切割线内部钻一个导向孔。使用剑齿锯或锁眼锯,沿着

Pilot Hole

#### Cut along the outline to cut out the opening in the countertop 沿着画出的轮廓线切出 水槽安装孔。