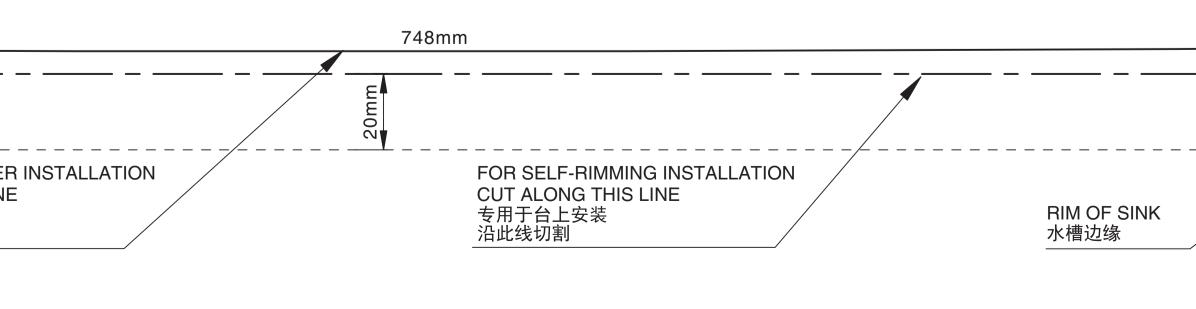

# **RIM OF SINK** 水槽边缘

CUTOUT LINE FOR SR 台上安装切割线

CUTOUT LINE FOR UC 台下安装切割线

**NOTE:** If you are reusing fittings from an old sink, use plumbers putty under the faucet base and top flange of the strainer.

> FOR UNDERCOUNTER INSTALLATION CUT ALONG THIS LINE 专用于台下安装 沿此线切割

### For new installations:

- Cut along the line dedicated to the installation type as you desire Carefully place the cutout template on the countertop in
- the desired position • Make sure the sink will not interfere with the cabinet. • Trace the cutout template outline onto the countertop. • Drill a pilot hole inside the cutting line. Using a jig or
- keyhole saw, cut along the outline to cut out the opening in the Countertop.

### 对于新安装: • 请沿着您期望安装方式剪切切割模板。

- 细心地将切割模板放在厨房工作台面上您希望安装水槽的
- 位置。 确保水槽不会和橱柜互相干扰。
- 请在工作台面上画下切割模板的轮廓。 在切割线内部钻一个导向孔。使用剑齿锯或锁眼锯,沿着

Pilot Hole