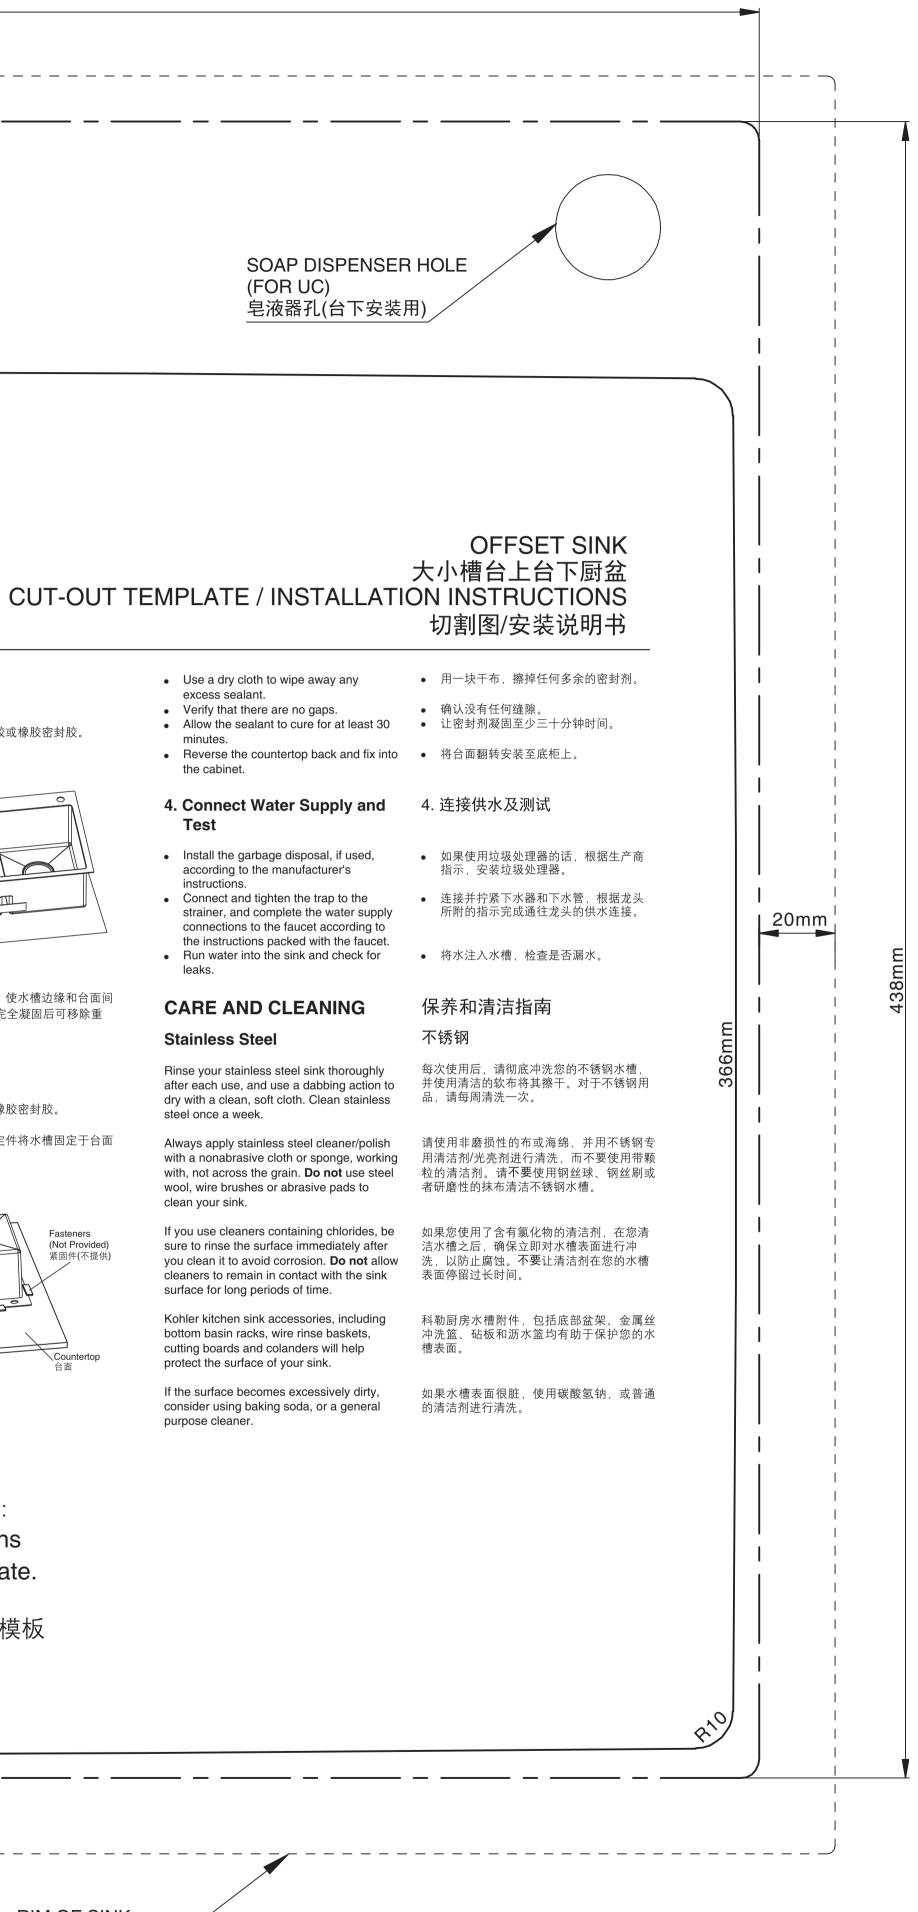

# **RIM OF SINK** 水槽边缘

CUTOUT LINE FOR SR 台上安装切割线

CUTOUT LINE FOR UC 台下安装切割线

### For new installations:

- Cut along the line dedicated to the installation type as you desire Carefully place the cutout template on the countertop in
- the desired position • Make sure the sink will not interfere with the cabinet. • Trace the cutout template outline onto the countertop. • Drill a pilot hole inside the cutting line. Using a jig or
- keyhole saw, cut along the outline to cut out the opening in the Countertop.

Cutout templat 切割模板

Counterto 工作台面 Trace the outline of the cutout template

on the countertop with a pencil at the desired installation location. 用铅笔在厨房工作台面上您希望 安装水槽的位置画下切割模板的轮廓

### 对于新安装: • 请沿着您期望安装方式剪切切割模板。

- 细心地将切割模板放在厨房工作台面上您希望安装水槽的
- 位置。 确保水槽不会和橱柜互相干扰。
- 请在工作台面上画下切割模板的轮廓。 在切割线内部钻一个导向孔。使用剑齿锯或锁眼锯,沿着

Pilot Hole

#### Cut along the outline to cut out the opening in the countertop 沿着画出的轮廓线切出 水槽安装孔。

- A. 台上安装 沿水槽平边下边缘均匀涂抹优质硅胶或橡胶密封胶。
- 将水槽置入切割区域。

- 找一重物压在水槽台面上或者盆内,使水槽边缘和台面间 四边平整接触,待24小时后密封胶完全凝固后可移除重 • 用一块干布擦掉任何多余的密封剂。
- 确认没有任何缝隙。
- B. 台下安装 沿水槽边缘靠近内缘处涂抹硅胶或橡胶密封胶
- 将台面倒置,使用安装夹或其它固定件将水槽固定于台面 底部。

WHEN PLOTTING TEMPLATE FULL SIZE: Make sure horizontal and vertical dimensions match the dimensions labeled on the template.

当在台面上一比一描绘切割线时,务必确保模板 的水平和竖直尺寸与模板上标注的一致。

ZHUHAI KOHLER KITCHEN & BATHROOM PRODUCTS CO., LTD NO.15, XIN QING LIU ROAD, JING AN TOWN, DOU MEN DISTRICT, ZHUHAI, PRC POST CODE: 519180 珠海科勒厨卫产品有限公司 珠海市斗门区井岸镇新青六路15号 邮编: 519180