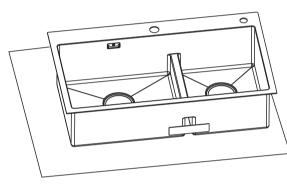

Cutout templat 切割模板

Counterto 工作台面 Trace the outline of the cutout template

on the countertop with a pencil at the desired installation location. 用铅笔在厨房工作台面上您希望 安装水槽的位置画下切割模板的轮廓

# 1. 准备安装

- Cutout template outline 切割模板轮廓

严重的划伤。请使用手套,并小心接触水槽边缘。