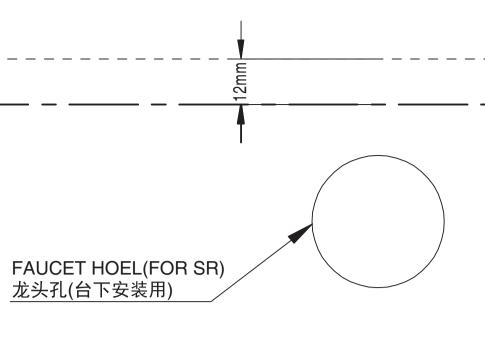

# **RIM OF SINK** 水槽边缘

CUTOUT LINE FOR SR 台上安装切割线

CUTOUT LINE FOR UC 台下安装切割线

**NOTE:** If you are reusing fittings from an old sink, use plumbers putty under the faucet base and top flange of the strainer.

> FOR UNDERCOUNTER INSTALLATION CUT ALONG THIS LINE 专用于台下安装 沿此线切割