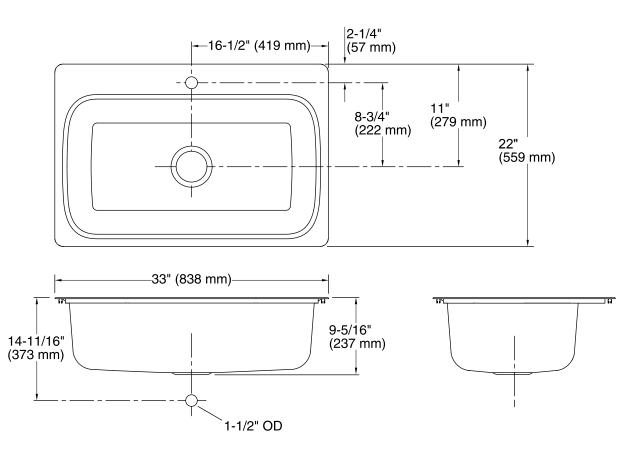

## **Technical Information**

All product dimensions are nominal. Installation: Top-mount

Bowl area (Only): Length: 29-7/16" (748 mm)

Width: 15-11/16" (399 mm) Bowl depth: 9" (229 mm) Water depth: 9" (229 mm)

Number of deck holes: 1

Faucet hole(s): 1-7/16" (37 mm)
Drain hole: 3-3/4" (94 mm)