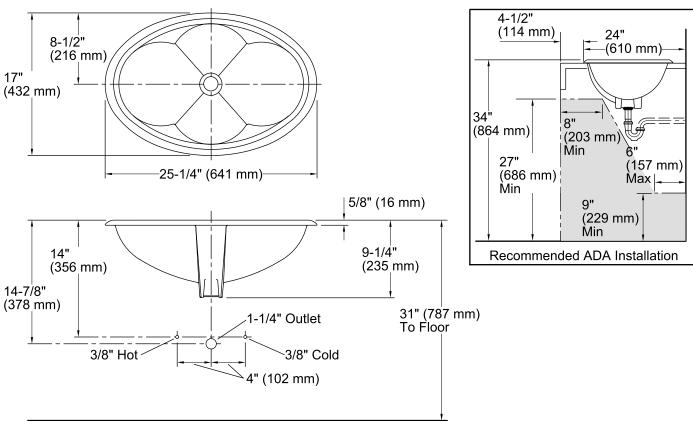

# Prairie Flowers<sup>™</sup> Cantata<sup>®</sup>

Drop-in Bathroom Sink K-14271-WF

Standard Installation

#### **Technical Information**

| All product dimensions are nominal. |                              |
|-------------------------------------|------------------------------|
| Bowl configuration:                 | Single                       |
| Installation:                       | Drop-in                      |
| Bowl area (Only):                   | Length: 22" (559 mm)         |
|                                     | Width: 14" (356 mm)          |
|                                     | Water depth: 5-3/8" (137 mm) |
| Drain hole:                         | 1-3/4" (44 mm)               |
| Template:                           | 111539-7, required, included |
|                                     |                              |

ADA compliant when installed to the specific requirements of these regulations.