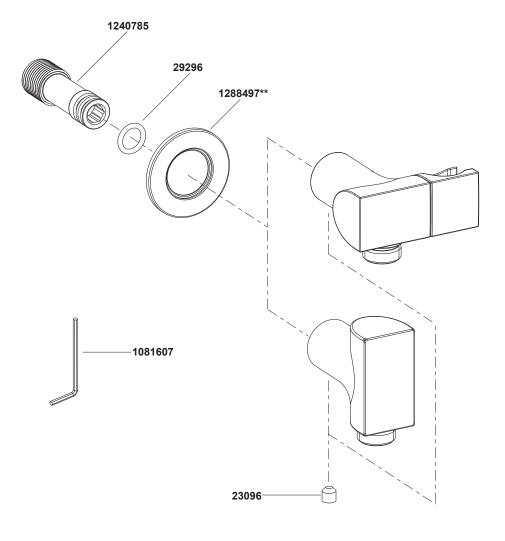

# **SERVICE PARTS**

1248485-2A-B **2** 

<sup>\*\*</sup>Color code must be specified when ordering