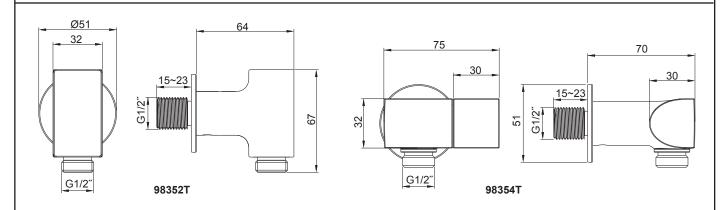

98352T Wall Mount Connection98354T Braket With Water Supply

#### **ROUGH-IN DIMENSIONS**