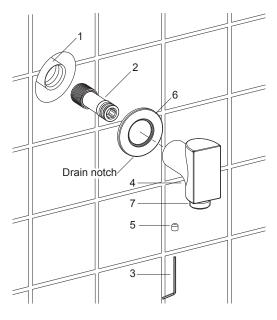

### INSTALLATION

Before installation, plumber must provide G1/2" female supply fitting(1).

Apply tape or thread sealant to G1/2" threads of the outlet bush(2). Install the outlet bush into the supply fitting. Secure it with a wrench and make it extend 32~39mm beyond the finished wall. **NOTE:** Don't drop the o-rings on the bush.

Loosen the screw(5) in the bottom of the connectoin kit(4) with the hex wrench(3), make the connection kit can be installed. **NOTE:** Do not fall the parts in the kit off.

Slide the escutcheon(6) onto the connection(4). Apply a ring of plumber putty or other sealants around the underside of the escutcheon. Install the connection kit onto the outlet bush(2) until them against the finished wall, confirm the drain notch of the escutcheon is pointed down. Adjust the connection kit and make sure the outlet(7) downwards.

Tighten the screw(5) in the bottom of the kit by the hex wrench(3). Remove any excess putty or sealant.

1248485-2A-C **1** 