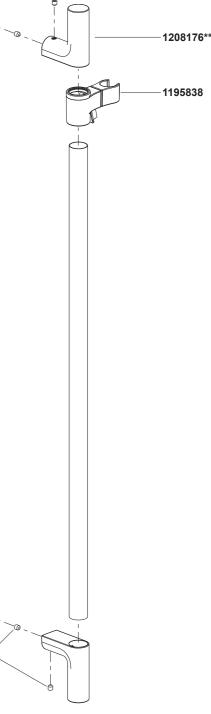

### INSTALLATION

Decide on a suitable position for the slide bar avoiding buried cables and pipes in the wall.

Drill two holes at the proper height in the wall as the anchors(1) diameter and rough-in dimensions. Put anchors into the holes. Install the upper and lower base(2) with screw(3) in the wall.

Place the bar(5) into the upper slide bar body(6). Install the screw(7), tighten them by hex wrench(8). Slide the handshower holder(4) onto the bar. The height of handshower holder can be adjusted by pressing the pinch cock and sliding up and down. Adjust it to the proper position. Tighten the lower slide bar body(9) with screws(7) according to the rough-in dimensions. Make sure the directions of the upper and lower slide bar body are consistent.