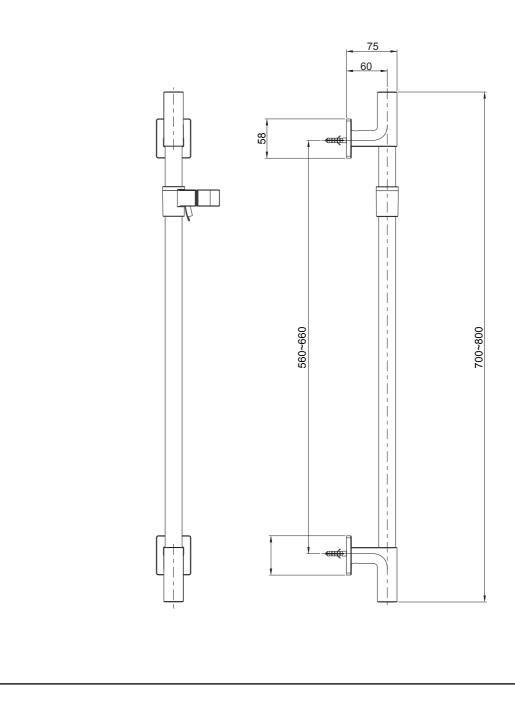

## **ROUGH-IN DIMENSIONS**

### INSTALLATION

Decide on a suitable position for the slide bar avoiding buried cables and pipes in the wall.

Drill two holes at the proper height in the wall as the anchors(1) diameter and rough-in dimensions. Put anchors into the holes. Install the upper and lower base(2) with screw(3) in the wall.

Place the bar(5) into the upper slide bar body(6). Install the screw(7), tighten them by hex wrench(8). Slide the handshower holder(4) onto the bar. The height of handshower holder can be adjusted by pressing the pinch cock and sliding up and down. Adjust it to the proper position. Tighten the lower slide bar body(9) with screws(7) according to the rough-in dimensions. Make sure the directions of the upper and lower slide bar body are consistent.