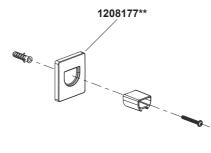

### INSTALLATION

Decide on a suitable position for the slide bar avoiding buried cables and pipes in the wall.

Drill two holes at the proper height in the wall as the anchors(1) diameter and rough-in dimensions. Put anchors into the holes. Install the upper and lower base(2) with screw(3) in the wall.

Slide the bracket escutcheons(10) onto the bases(2), confirm the drain notches of the escutcheon are pointed down. Install the whole slide bar onto the bases. Tighten the screws(11) by hex wrench to secure the slide bar.