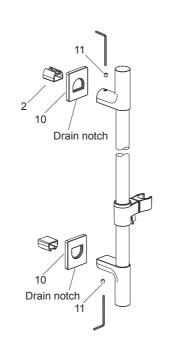

Slide the bracket escutcheons(10) onto the bases(2), confirm the drain notches of the escutcheon are pointed down. Install the whole slide bar onto the bases. Tighten the screws(11) by hex wrench to secure the slide bar.