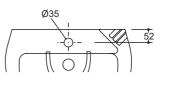

### **ROUGHING-IN**

| Product Info: |             |
|---------------|-------------|
| Basin Area    | 397mm×215mm |
| Basin Depth   | 137mm       |
| Outlet        | 45mm (D.)   |

| Applicable Product: | K-8715T-4 | K-8715T-1 |
|---------------------|-----------|-----------|
| Spout               | 32mm (D.) | 35mm (D.) |
| Faucet              | 32mm (D.) | 35mm (D.) |

| Included Components: |       |
|----------------------|-------|
| Rubber Pads          | 63069 |
| Components           | 52204 |

FINISHED WALL 完工墙

353

190

DN 10 HOT 热水

Ø32 OUTLET 出水口

13mm D. MOUNTING HOLE IN PEDESTAL 立柱上安装孔直径

#### 尺寸图

| 产品资料: |             |
|-------|-------------|
| 脸盆面积  | 397毫米×215毫米 |
| 盆深    | 137毫米       |
| 出水口   | 45毫米 (直径)   |

2004/11/19 四校

| 型号:  | K-8715T-4         | K-8715T-1 |
|------|-------------------|-----------|
| 出水管孔 | <b>32</b> 毫米 (直径) | 35毫米 (直径) |
| 水龙头孔 | <b>32</b> 毫米 (直径) | 35毫米 (直径) |

| 附设配件: |       |
|-------|-------|
| 胶垫    | 63069 |
| 配件    | 52204 |

K-8715T-4

52

€OF BACKING

67

13mm D. ANCHOR HOLES

-2-

842