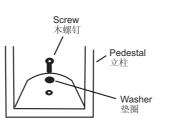

- Position the pedestal mounting • hole over the hole in the floor.
- Secure the pedestal to the floor with the screw and washer. Tighten the screw until it is snug. For masonry applications, use suitable anchor.

Bolts

螺栓

Pedestal

立柱

按照制造商之指引,将水龙头及排水管道安装在脸盆上。

注意:此时勿将滑动排水连结器完全上紧。

- 把立柱安装孔对准地面的孔。
- 用螺钉及垫圈将支座固定在地面 上,上紧螺钉直至贴合为止。若需 安装在水泥地上,请用合适的塞 子。

**小心:有产品损坏之危险。**螺钉  $\Lambda$ 不要上得过紧,否则可能损坏产 品。