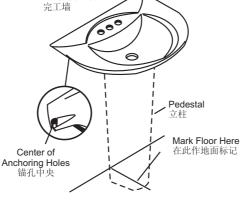

**NOTE:** The lavatory must be supported by the pedestal.

- Check the lavatory placement.
- Mark the center of each anchoring hole on the wall, and mark the floor through the hole in the pedestal bottom.
- Carefully remove the lavatory from the pedestal. Then move the pedestal from the area.
- Drill a 6mm (1/4") mounting hole at the mark on the floor, then drill two 6mm (1/4") hanger bolt holes at the marks on the wall.
- Mount hanger bolts to the wall so approximately 32mm (1-1/4") of each bolt remains exposed. For masonry applications, use suitable anchors.

注意:脸盆必须由立柱支撑。

- 检查脸盆是否安放正确。
- 在墙上标出每个锚孔的中心位置, 并通过立柱底部的孔,在地面上作 出标记。
- 小心地从立柱上移开脸盆,再将立 柱搬开。
- 在地面标记处钻一个6mm的安装 孔,然后再在墙上标记处钻两个 6mm的悬挂螺栓孔。
- 将悬挂螺栓安装在墙上,并使每个 螺栓保持外露约32mm。若需安装 在水泥上,请用合适的塞子。

**注意**:也可使用其它具有足够尺寸及强 度的坚固装置。