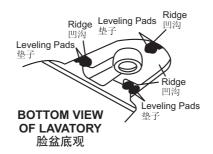

#### INSTALLATION K-8715T-1/-4

• Rough-in the supplies and the drain piping.

**NOTE:** The supply stop handles cannot extend more than 76mm (3") from the finished wall when in the open position.

- Install suffcient backing behind the finish wall to provide a secure material for the anchoring devices.
- Apply two self-adhesive leveling pads (provided) to each of the three ridges in the bottom recess of the lavatory.
- Mark the centerline on the floor.
- Position the pedestal on the floor centerline.
- Carefully set the lavatory on the pedestal.
- Move the pedestal as required to ensure proper fit in the desired location.
- Level the lavatory. Add more selfadhesive gaskets as needed to level the lavatory.

#### 安装K-8715T-1/-4

• 画出供水及排水管道的坑距。

**注意**:供水开关手柄在旋开位置时,距 离完工墙面不得超过**76mm**。

- 要在完工墙后加上安装足够的支 撑,为锚固装置提供牢靠的基础。
- 在脸盆底部三边的凹沟中各贴上两 个自粘水平垫子(已提供)。
- 在地面上画出中心线标记。
- 把立柱放在地面中心线位置上。
- 小心地将脸盆安放在立柱上。
- 必要时移动立柱,以确保位置恰当。
- 调平脸盆,如有需要,可使用更多的自粘垫子,以便持平。