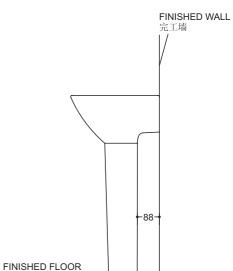

| Included Components: |       |
|----------------------|-------|
| Rubber Pads          | 63069 |
| Components           | 52204 |

FINISHED WALL 完工墙

353

190

DN 10 HOT 热水

Ø32 OUTLET 出水口

13mm D. MOUNTING HOLE IN PEDESTAL 立柱上安装孔直径

| 附设配件: |       |
|-------|-------|
| 胶垫    | 63069 |
| 配件    | 52204 |

K-8715T-4

52

€OF BACKING

67

13mm D. ANCHOR HOLES

-2-

842

完工地面

背部中心线

锚孔

DN 10 COLD 冷水

140 178

单位: 毫米 Unit: mm

-451--102-

Ó