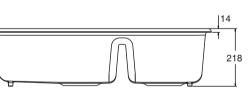

. 检查供水和排水管道。如果需要,请更换管道。 • All information in these instructions is based on the latest • 此手册中的所有资料按照出版时的最新产品资料编写。科 product information available at the time of publication. Kohler china. reserves the right to make changes at any time without notice.

## **RECOMMENDED TOOLS AND MATERIALS** 推荐使用的工具和材料

K-5871T-2SD

- 420 -

# Safety Glasses Measuring Tape Pencil

- Drill Putty Knife
- Silicone Sealant
- Pipe Wrench Plumbers Putty

## Plus: Level

Gloves

8m

4

470mm

 $\square$ 

 $\bigcirc$ 

R22.5

 Cross Screwdriver Keyhole/Jigsaw

## **ROUGHING-IN**

**Reference Value** 参考值

# 安装之前

- 遵循当地所有的管道和建筑规范。 • 关闭冷热水供应
- 在安装之前,请打开新水槽的包装,检查产品是否有损 坏。将水槽放回其保护性的纸箱包装,直到您准备安装。
- 勒公司保留在任何时候不需通知便可进行更改的权利。

- 安全眼镜 测量尺 铅笔 钻孔机 灰泥刀 密封硅胶 管道扳手 • 管道用灰泥 其它: 水平尺 • 十字螺丝刀
- 锁眼锯或剑齿锯
- 手套

## 尺寸图

UNIT: mm 单位:毫米





### Kohler reserves the right to change marked dimensions without prior notice. 科勒公司保留随时变更图中标示尺寸的权利,无需另行通知。

1. Preparation WARNING: Risk of personal injury or property

desire

INSTALL THE SINK

lifting the sink.

工作台面 Trace the outline of the cutout template on the countertop with a pencil at the sired installation locatior 用铅笔在厨房工作台面上您希望 安装水槽的位置画下切割模板的轮廓。

Cutout template

切割模板

## 2. Install the Optional Undercounter Kit

**NOTE:** This cast iron sink requires either an undercounter bracket(not supplied) or support framing. More details about undercounter shelf installation, please refer to its installation instructions. Support framing is covered in the "Install the Support Frame" section.



FOR UNDERCOUNTER INSTALLATION CUT ALONG THIS LINE 专用于台下安装 沿此线切割





**RIM OF SINK** 水槽边缘