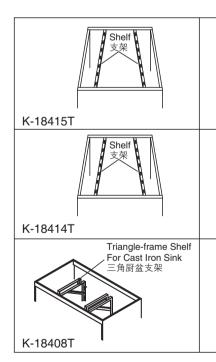

## 2. Install the Optional Undercounter Kit

**NOTE:** This cast iron sink requires either an undercounter bracket(not supplied) or support framing. More details about undercounter shelf installation, please refer to its installation instructions. Support framing is covered in the "Install the Support Frame" section.