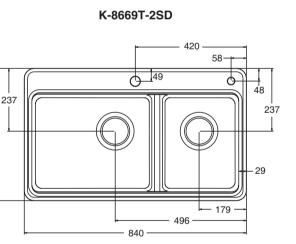

## **RECOMMENDED TOOLS AND MATERIALS** 推荐使用的工具和材料

K-5871T-2SD

- 420 -

## **ROUGHING-IN**

**Reference Value** 参考值

## 尺寸图

UNIT: mm 单位:毫米