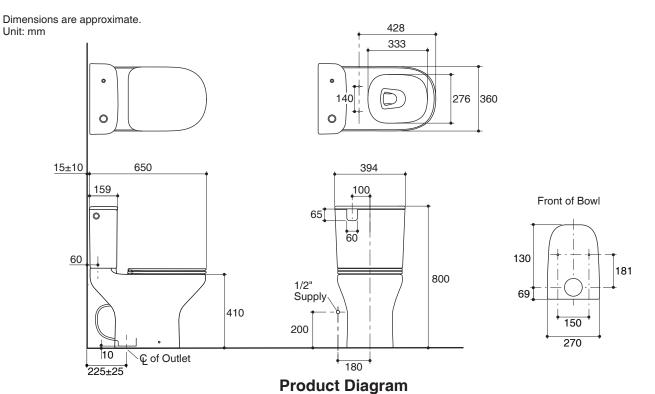

#### **Features**

- · Vitreous china
- Round-front bowl
- Non-Back-to-Wall
- · Includes quiet close seat or nightlight seat
- Includes side push button for manual flush
- Simply hold your hand over the sensor to activate
- Powered by 2 D batteries (included)
- Wash down flushing system
- Dual flush 3/6 liter per flush
- 225 mm rough-in for Ceramic S-trap
- 650 x 394 x 800 mm

### **Technical Information**

| Fixture:               |                        |
|------------------------|------------------------|
| Configuration          | two-piece, round-front |
| Water per flush        | 3/6 liter              |
| Passageway             | 51 mm                  |
| Water area             | 127 x 102 mm           |
| Water depth from rim   | 220 mm                 |
| Seat post hole centers | 140 mm                 |