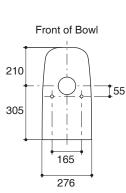

#### **Features**

- · Vitreous china
- · Round-front bowl
- · Back-to-Wall
- · Includes quiet close seat or nightlight seat
- Includes side push button for manual flush
- Simply hold your hand over the sensor to activate
- Powered by 2 D batteries (included)
- Wash down flushing system
- Dual flush 2.6/4 liter per flush
- 305 mm rough-in for S-trap
- 650 x 394 x 800 mm

#### **Technical Information**

**Specified Model** 

| Fixture:               |                        |  |
|------------------------|------------------------|--|
| Configuration          | two-piece, round-front |  |
| Water per flush        | 2.6/4 liter            |  |
| Passageway             | 51 mm                  |  |
| Water area             | 127 x 102 mm           |  |
| Water depth from rim   | 220 mm                 |  |
| Seat post hole centers | 140 mm                 |  |

**Product Diagram**