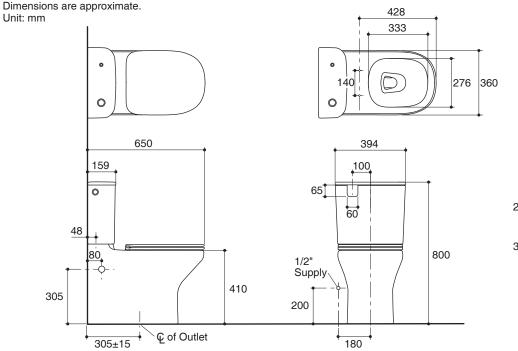

#### **Features**

- · Vitreous china
- · Round-front bowl
- · Back-to-Wall
- · Includes quiet close seat or nightlight seat
- Includes side push button for manual flush
- Simply hold your hand over the sensor to activate
- Powered by 2 D batteries (included)
- Wash down flushing system
- Dual flush 2.6/4 liter per flush
- 305 mm rough-in for S-trap
- 650 x 394 x 800 mm

#### **Technical Information**

**Specified Model** 

| Fixture:               |                        |  |
|------------------------|------------------------|--|
| Configuration          | two-piece, round-front |  |
| Water per flush        | 2.6/4 liter            |  |
| Passageway             | 51 mm                  |  |
| Water area             | 127 x 102 mm           |  |
| Water depth from rim   | 220 mm                 |  |
| Seat post hole centers | 140 mm                 |  |

**Product Diagram**