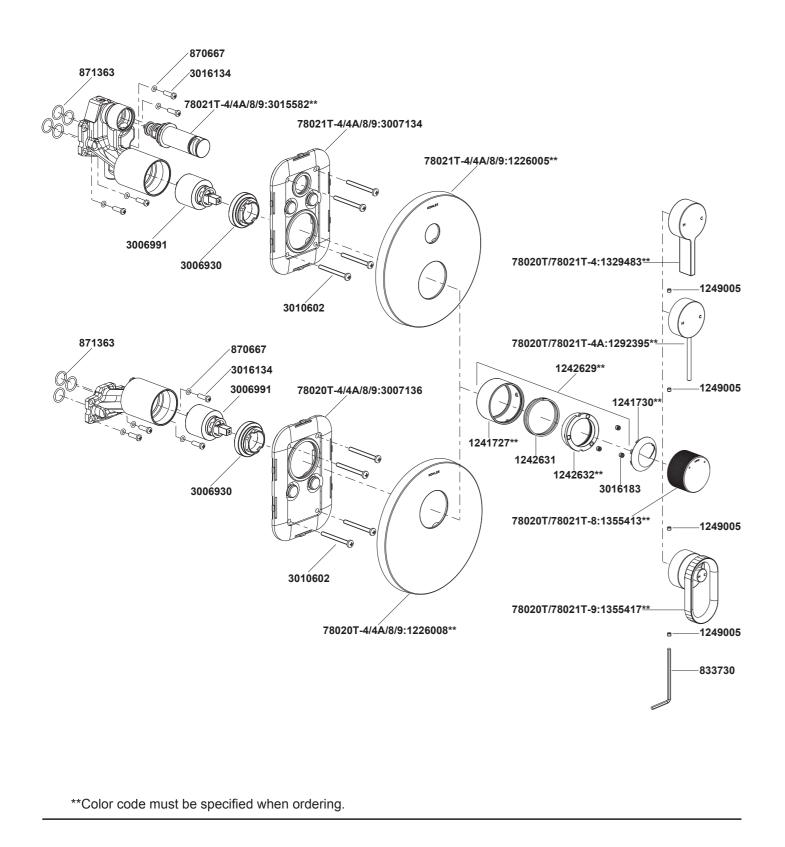

# **MODULO**

78020T-4 78020T-4A 78020T-8 78020T-9 Recessed Shower Only Trim & Valve 78021T-4 78021T-4A 78021T-8 78021T-9 Recessed Bath Shower Trim & Valve

**KOHLER**<sub>®</sub> INSTALLATION INSTRUCTIONS

78020T-4 78020T-4A 78020T-8 78020T-9 Recessed Shower Only Trim & Valve 78021T-4 78021T-4A 78021T-8 78021T-9 Recessed Bath Shower Trim & Valve