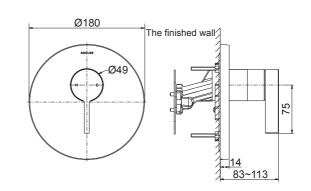

available at the time of publication. Kohler Co. reserves the right to make changes in product characteristics, packaging, or availability at any time without notice.

Please leave these instructions for the consumer. They contain important information.

### NOTES:

- 1. Flush the water supply pipes thoroughly to remove debris.
- 2. Inspect the supply tubing for damage and leakage. Replace and maintain as necessary.
- 3. Observe local plumbing codes. Shut off the main water supply.
- 4. Check for leaks before covering the pipes, repair as needed.
- 5. Please ensure only apply water pressure test on the product, and empty the air in pipe and faucet thoroughly
- before the test. Please ensure test pressure below 0.8MPa(8bar) and test duration within 30 minutes.

### **ROUGH-IN DIMENSIONS**



78020T-4



# MODULO