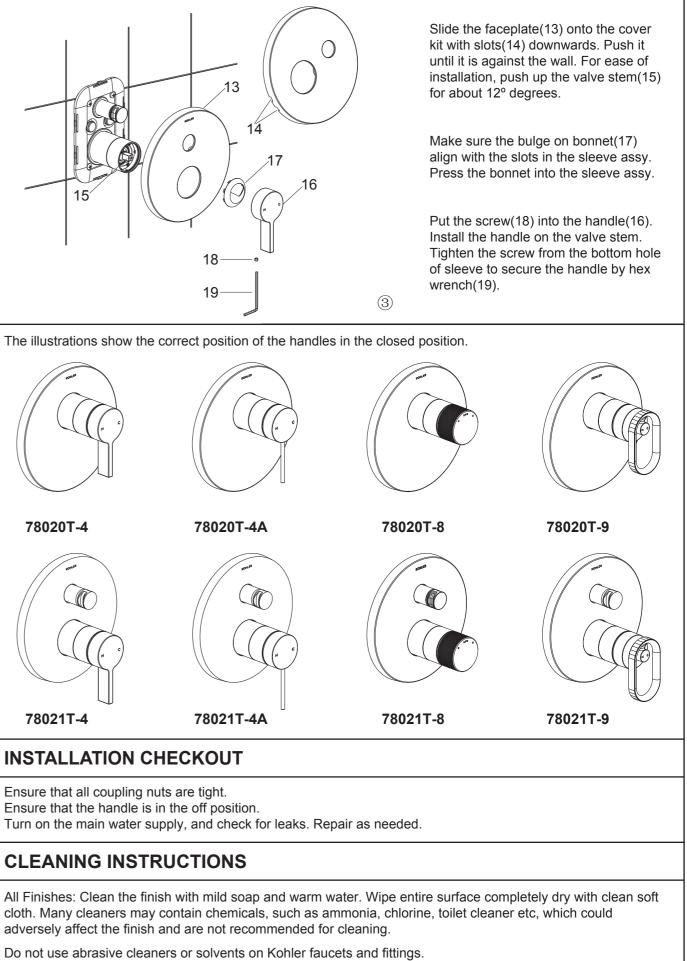

### NOTES:

- 1. Flush the water supply pipes thoroughly to remove debris.
- 2. Inspect the supply tubing for damage and leakage. Replace and maintain as necessary.
- 3. Observe local plumbing codes. Shut off the main water supply.
- 4. Check for leaks before covering the pipes, repair as needed.
- 5. Please ensure only apply water pressure test on the product, and empty the air in pipe and faucet thoroughly
- before the test. Please ensure test pressure below 0.8MPa(8bar) and test duration within 30 minutes.