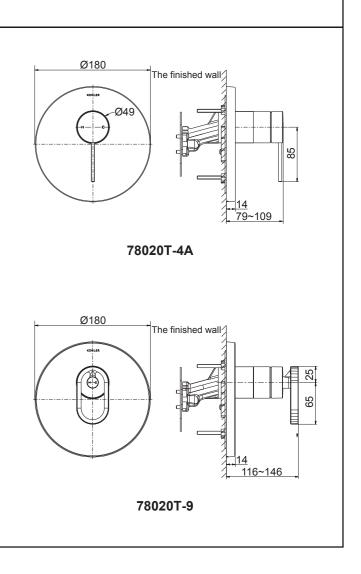

publication. Kohler Co. reserves the right to make changes in product characteristics, packaging, or availability at any time without notice.

Please leave these instructions for the consumer. They contain important information.

### NOTES:

- 1. Flush the water supply pipes thoroughly to remove debris.
- 2. Inspect the supply tubing for damage and leakage. Replace and maintain as necessary.
- 3. Observe local plumbing codes. Shut off the main water supply.
- 4. Check for leaks before covering the pipes, repair as needed.
- 5. Please ensure only apply water pressure test on the product, and empty the air in pipe and faucet thoroughly
- before the test. Please ensure test pressure below 0.8MPa(8bar) and test duration within 30 minutes.

### **ROUGH-IN DIMENSIONS**



78020T-4



# MODULO