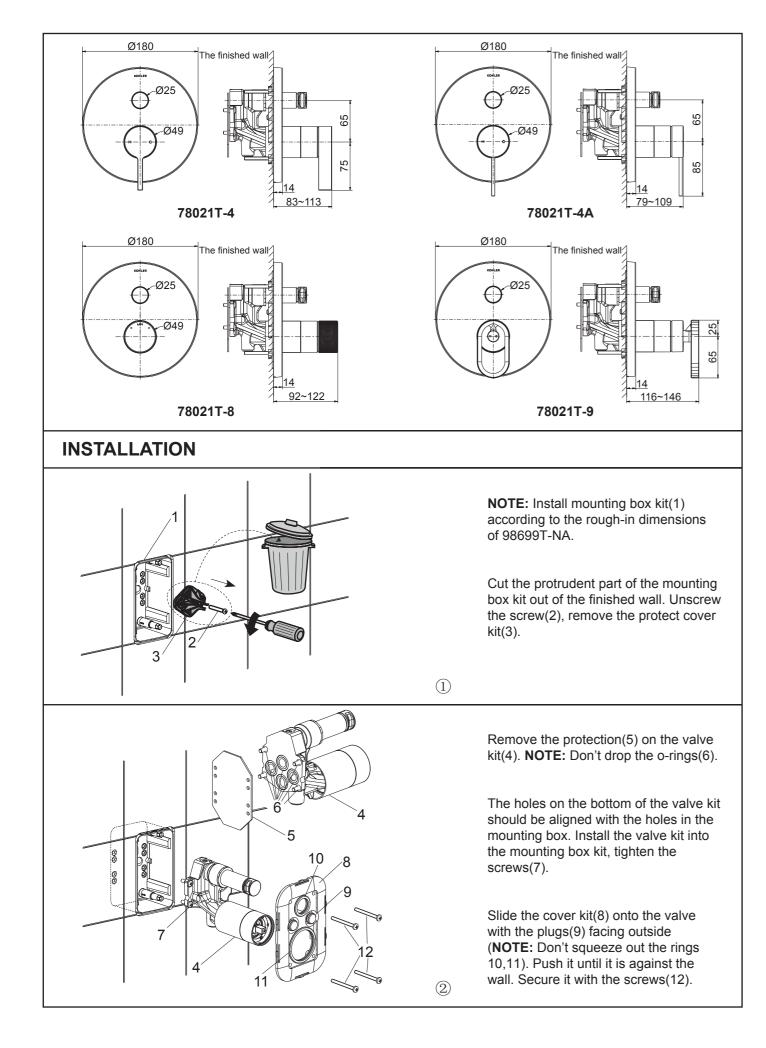

ublication. Kohler Co. reserves the right to make changes in product characteristics, packaging, or availability at any time without notice.

Please leave these instructions for the consumer. They contain important information.

### NOTES:

- 1. Flush the water supply pipes thoroughly to remove debris.
- 2. Inspect the supply tubing for damage and leakage. Replace and maintain as necessary.
- 3. Observe local plumbing codes. Shut off the main water supply.
- 4. Check for leaks before covering the pipes, repair as needed.
- 5. Please ensure only apply water pressure test on the product, and empty the air in pipe and faucet thoroughly
- before the test. Please ensure test pressure below 0.8MPa(8bar) and test duration within 30 minutes.

### **ROUGH-IN DIMENSIONS**



78020T-4



# MODULO