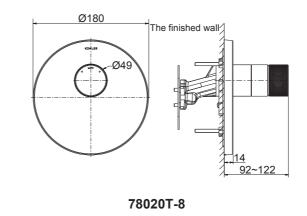

the time of publication. Kohler Co. reserves the right to make changes in product characteristics, packaging, or availability at any time without notice.

Please leave these instructions for the consumer. They contain important information.

### NOTES:

- 1. Flush the water supply pipes thoroughly to remove debris.
- 2. Inspect the supply tubing for damage and leakage. Replace and maintain as necessary.
- 3. Observe local plumbing codes. Shut off the main water supply.
- 4. Check for leaks before covering the pipes, repair as needed.
- 5. Please ensure only apply water pressure test on the product, and empty the air in pipe and faucet thoroughly
- before the test. Please ensure test pressure below 0.8MPa(8bar) and test duration within 30 minutes.

### **ROUGH-IN DIMENSIONS**



78020T-4



# MODULO