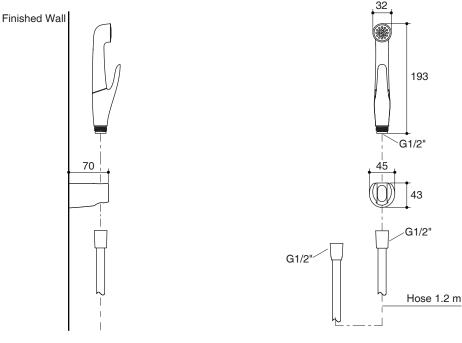

### **Product Diagram**

LUXE

For a full range of color finishes in your market please contact your local Kohler representative

Note: Flow rates are approximate. (1 gallon = 3.785 liters, 1 bar = 14.5 psi)

Dimensions are approximate. Unit: mm