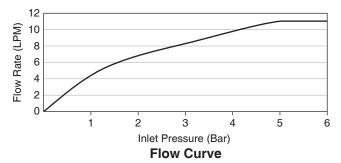

For a full range of color finishes in your market please contact your local Kohler representative

Note: Flow rates are approximate. (1 gallon = 3.785 liters, 1 bar = 14.5 psi)

Dimensions are approximate. Unit: mm