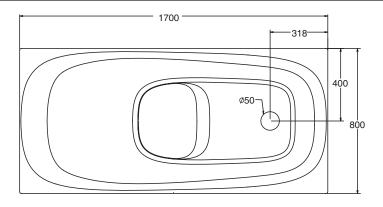

## ROUGHING-IN 产品尺寸图

(Unit:mm)(单位:毫米)

## PRODUCT INFORMATION 产品信息

| Weight 重量                                             | 24kg (公斤)                |
|-------------------------------------------------------|--------------------------|
| Water depth 深度<br>(To overflow hole bottom<br>至溢水孔底部) | 400mm (毫米)               |
| Capacity 水容量                                          |                          |
| (To overflow hole bottom 至溢水孔底部)                      | 230L (升)                 |
| Basin area 底部面积                                       | 843mm (毫米) × 490mm (毫米)  |
| Top area 顶部面积                                         | 1684mm (毫米) × 766mm (毫米) |

除非另有说明,否则浴缸下地面必须至少可以 承载400kg的负载(包含浴缸、水及一名使用者 的重量)。

Cut-out for drop-in: 1672 × 762mm.
台上嵌入式安装台面开孔尺寸: 1672 × 762毫米。