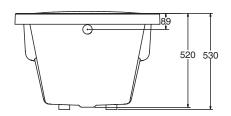

## ROUGHING-IN 产品尺寸图

(Unit:mm)(单位:毫米)

## PRODUCT INFORMATION 产品信息

| Weight 重量                                             | 24kg (公斤)                |
|-------------------------------------------------------|--------------------------|
| Water depth 深度<br>(To overflow hole bottom<br>至溢水孔底部) | 400mm (毫米)               |
| Capacity 水容量                                          |                          |
| (To overflow hole bottom 至溢水孔底部)                      | 230L (升)                 |
| Basin area 底部面积                                       | 843mm (毫米) × 490mm (毫米)  |
| Top area 顶部面积                                         | 1684mm (毫米) × 766mm (毫米) |