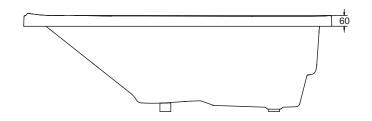

# KARESS 1.7m DROP IN BATH 皓月1.7米嵌入式浴缸

K-76438T

## ROUGHING-IN 产品尺寸图

(Unit:mm)(单位:毫米)







## PRODUCT INFORMATION 产品信息

| Weight 重量                                             | 24kg (公斤)                |
|-------------------------------------------------------|--------------------------|
| Water depth 深度<br>(To overflow hole bottom<br>至溢水孔底部) | 400mm (毫米)               |
| Capacity 水容量                                          |                          |
| (To overflow hole bottom 至溢水孔底部)                      | 230L (升)                 |
| Basin area 底部面积                                       | 843mm (毫米) × 490mm (毫米)  |
| Top area 顶部面积                                         | 1684mm (毫米) × 766mm (毫米) |

#### Installation Notes安装要点

- Refer to installation instruction included with fixture before beginning installation. 开始安装前请参考浴缸包装中的安装说明书。
- Unless otherwise specified flo