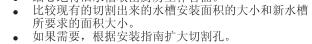

Make sure the sink will not interfere with the cabinet.

Drill a pilot hole inside the cutting line. Using a jig or

keyhole saw, cut along the outline to cut out the

Compare the existing cut-out to the required cut-out

沿着轮廓线进行切割,在工作台面上切割出水槽安装

• 请沿着您期望安装方式剪切切割模板。

警告: 小心人身伤害。金属表面非常锋利,可能 等去。

安装新水槽

1. 准备安装

对于新安装:

Cut along the outline to cut out the opening in the countertop 沿着画出的轮廓线切出 水槽安装孔。