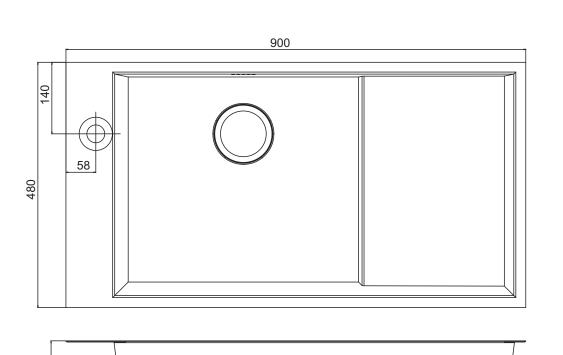

### **ROUGHING-IN**

RIM OF SINK

水槽边缘

单位:毫米

Unit: mm

# 尺寸图

当在台面上一比一描绘切割线时,

WHEN PLOTTING TEMPLATE FULL SIZE: Make sure horizontal and vertical dimensions match the dimensions labeled on the template.

FOR SELF-RIMMING INSTALLATION CUT ALONG THIS LINE 专用于台上安装 沿此线切割

- FOR UNDERCOUNTER INSTALLATION CUT ALONG THIS LINE 专用于台下安装 沿此线切割

珠海科勒厨卫产品有限公司 珠海市斗门区井岸镇新青六路15号 邮编:519180

1117444-T01-A

© 版权为科勒中国有限公司所有, 2009 © Copyright Kohler China Ltd., 2009