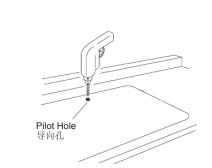

Make sure the sink will not interfere with the cabinet.

Drill a pilot hole inside the cutting line. Using a jig or

keyhole saw, cut along the outline to cut out the

Compare the existing cut-out to the required cut-out

沿着轮廓线进行切割,在工作台面上切割出水槽安装

• 请沿着您期望安装方式剪切切割模板。

警告: 小心人身伤害。金属表面非常锋利,可能 等去。

安装新水槽

1. 准备安装

对于新安装:

Cut along the outline to cut out the opening in the countertop 沿着画出的轮廓线切出 水槽安装孔。