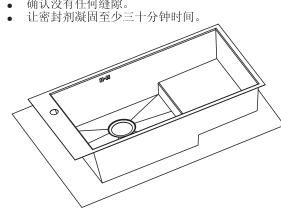

# 3. Install the Sink

- A. Undercounter Installation
- Apply a bead of silicone sealant or rubber sealant around the inner rim of the sink. Reverse the countertop and fix the sink to the
- countertop bottom with clips or other fastener. Use a dry cloth to wipe away any excess sealant. Verify that there are no gaps. Allow the sealant to cure for at least 30 minutes.

# 3. 安装水槽

- A. 台下安装 • 沿水槽边缘靠近内缘处涂抹硅胶或橡胶密封胶。
- 将台面倒置,使用安装夹或其它固定件将水槽固定于 台面底部。
- 用一块干布,擦掉任何多余的密封剂。确认没有任何缝隙。
- 让密封剂凝固至少三十分钟时间。 Reverse the countertop back and fix into the cabinet.
  将台面翻转安装至底柜上。