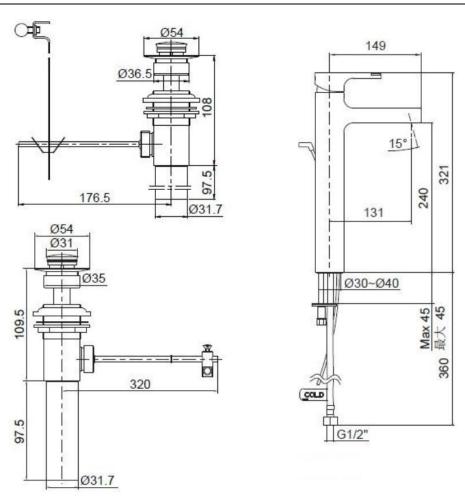

## LAVATORY FAUCETS

STRAYT K-37329T-4

## **Product Specification:**

| Model      | Spout   |        | - Handle | Includes                                                                      | Finish                   |
|------------|---------|--------|----------|-------------------------------------------------------------------------------|--------------------------|
|            | Reach # | Height | Handle   | includes                                                                      | 1 1111311                |
| K-37329T-4 | 131 mm  | 240 mm | Lever    | Spout, handle, valve, aerator, drain kit, flexible inlet hose, connection kit | Polished Chrome<br>(-CP) |

#Reach: the distance between the spout and the center of the faucet opening hole.

## **Product Dimension:**

K-37329T-4

Please note that the above information are subject to change without notice.