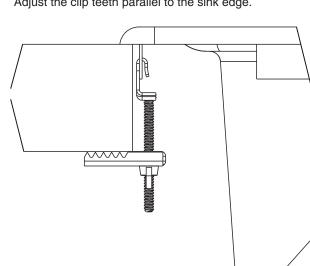

### 2. 安装龙头和排水装置

- Install the faucet overflow pipe and strainer according 根据生产商的指示安装龙头溢水管和下水器。
  - 注意:如果您采用旧水槽的有关装置,在龙头底部基础部 位和下水器的顶部法兰处使用管道密封剂。

- 3. Install the Sink
- A. Self-rimming Installation Install the clips into hole of the hook. • Adjust the clip teeth parallel to the sink edge.

• Paste sealing tape along the back rim of the sink. • Apply a bead of quality sealant on the sealing tape to maximize sealing effect.

#### **NOTE:** The clips may need to be repositioned to compensate for an uneven countertop.

• Position the sink onto the cut-out area. Don't loose the clips

- Tighten the screws to lower the sink rim down onto the countertop. Do not overtighten.
- Use a dry cloth to wipe away any excess sealant. • Verify that there are no gaps. • Allow the sealant to cure for at least 30 minutes.
- B. Undercounter Installation • Apply a bead of silicone sealant or rubber sealant around the inner rim of the sink.
- Reverse the countertop and fix the sink to the countertop bottom with clips or other fastener.

A. 台上安装 将夹子按图示挂在小槽背面的安装孔上。 • 将夹子的齿耙调整为平行于水槽边的方向。

3. 安装水槽

• 水槽边缘背面贴上密封条。 • 之后于密封条上再涂上一层优质密封剂, 以加强密封防 水效果。

注意:对于不平坦的厨房工作台面,可能需要重新确定夹 子的位置,以弥补台面的不平。

• 将水槽置入切割区域,注意不要将夹子碰掉。

- 拧紧螺丝,将水槽边缘向橱柜台面拉近。请不要拧得过
- 用一块干布,擦掉任何多余的密封剂。
- 沿水槽边缘靠近内缘处涂抹硅胶或橡胶密封胶。
- 将台面倒置,使用安装夹或其它固定件将水槽固定于台