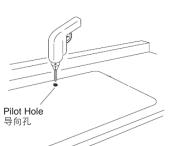

#### INSTALLATION THE NEW SINK 1. Preparation

- WARNING: Risk of personal injury. Metal
- surfaces are sharp and can cause severe cuts. Use gloves and handle sink edges Carefully.
- For new installations: • Cut along the line dedicated to the installation type as • 请沿着您期望安装方式剪切切割模板 you desire. • Carefully place the cutout template on the countertop • 细心地将切割模板放在厨房工作台面上您希望安装水槽
- in the desired position.
- 的位置。 • 确保水槽不会和橱柜互相干扰。 • Make sure the sink will not interfere with the cabinet. 请在工作台面上画下切割模板的轮廓。 Trace the cutout template outline onto the countertop • 在切割线内部钻一个导向孔。使用剑齿锯或锁眼锯,沿 • Drill a pilot hole inside the cutting line. Using a jig or keyhole saw, cut along the outline to cut out the 着轮廓线进行切割,在工作台面上切割出水槽安装孔。
- opening in the Countertop.

#### Trace the outline of the cutout template on the countertop with a pencil at the desired installation location.

用铅笔在厨房工作台面上您希望 安装水槽的位置画下切割模板的轮廓。

For existing installations:

- Carefully lift the old sink out of the countertop. Compare the existing cut-out to the required cut-out
- size. If needed, enlarge the cut-out hole according to the
- directions for new installations.

#### Cut along the outline to cut out the opening in the countertop 沿着画出的轮廓线切出 水槽安装孔。