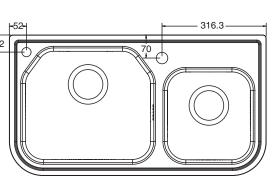

#### RECOMMENDED TOOLS AND MATERIALS

K-3583T-1S

\_\_\_\_\_ 316.3\_

- Safety Glasses
- Measuring Tape Pencil
- Drill
- Putty Knife
- Silicone Sealant
- Pipe Wrench
- Plumbers Putty
- Plus: Level
- Cross Screwdriver
- Keyhole/Jigsaw
- Gloves

#### 推荐使用的工具和材料

- 安全眼镜
- 测量尺 铅笔
- 钻孔机
- 灰泥刀 硅胶
- 管道扳手
- 管道用灰泥
- 其它: 水平尺
- 十字螺丝刀
- 锁眼锯或剑齿锯
- 手套

尺寸图

K-3583T-2SD