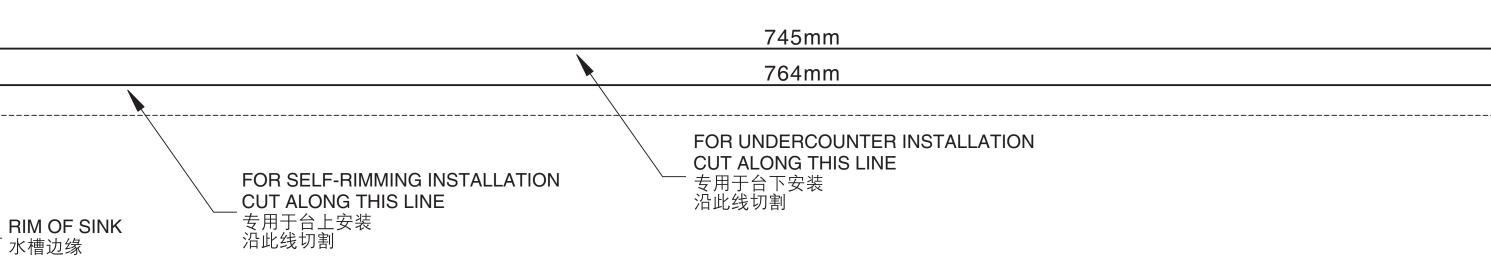

#### INSTALLATION THE NEW SINK 1. Preparation

- WARNING: Risk of personal injury. Metal
- surfaces are sharp and can cause severe cuts. Use gloves and handle sink edges Carefully.
- For new installations: • Cut along the line dedicated to the installation type as • 请沿着您期望安装方式剪切切割模板 you desire. • Carefully place the cutout template on the countertop • 细心地将切割模板放在厨房工作台面上您希望安装水槽
- in the desired position.
- 的位置。 • 确保水槽不会和橱柜互相干扰。 • Make sure the sink will not interfere with the cabinet. 请在工作台面上画下切割模板的轮廓。 Trace the cutout template outline onto the countertop • 在切割线内部钻一个导向孔。使用剑齿锯或锁眼锯,沿 • Drill a pilot hole inside the cutting line. Using a jig or keyhole saw, cut along the outline to cut out the 着轮廓线进行切割,在工作台面上切割出水槽安装孔。
- opening in the Countertop.

## 安装新水槽

- Cutout template outline 切割模板轮廓

- 1. 准备安装 ▲ 警告:小心人身伤害。金属表面非常锋利,可能导致严重的划伤。请使用手套,并小心接触水槽边
- 对于新安装:

#### **NOTE:** The clips may need to be repositioned to compensate for an uneven countertop.

• Position the sink onto the cut-out area. Don't loose the clips

- Tighten the screws to lower the sink rim down onto the countertop. Do not overtighten.
- Use a dry cloth to wipe away any excess sealant. • Verify that there are no gaps. • Allow the sealant to cure for at least 30 minutes.
- B. Undercounter Installation • Apply a bead of silicone sealant or rubber sealant around the inner rim of the sink.
- Reverse the countertop and fix the sink to the countertop bottom with clips or other fastener.

A. 台上安装 将夹子按图示挂在小槽背面的安装孔上。 • 将夹子的齿耙调整为平行于水槽边的方向。

3. 安装水槽

• 水槽边缘背面贴上密封条。 • 之后于密封条上再涂上一层优质密封剂, 以加强密封防 水效果。

注意:对于不平坦的厨房工作台面,可能需要重新确定夹 子的位置,以弥补台面的不平。

• 将水槽置入切割区域,注意不要将夹子碰掉。

- 拧紧螺丝,将水槽边缘向橱柜台面拉近。请不要拧得过
- 用一块干布,擦掉任何多余的密封剂。
- 沿水槽边缘靠近内缘处涂抹硅胶或橡胶密封胶。
- 将台面倒置,使用安装夹或其它固定件将水槽固定于台