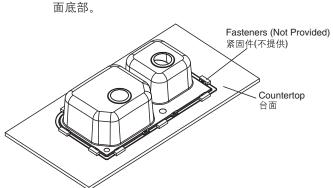

#### **NOTE:** The clips may need to be repositioned to compensate for an uneven countertop.

• Position the sink onto the cut-out area. Don't loose the clips

- Tighten the screws to lower the sink rim down onto the countertop. Do not overtighten.
- Use a dry cloth to wipe away any excess sealant. • Verify that there are no gaps. • Allow the sealant to cure for at least 30 minutes.
- B. Undercounter Installation • Apply a bead of silicone sealant or rubber sealant around the inner rim of the sink.
- Reverse the countertop and fix the sink to the countertop bottom with clips or other fastener.

A. 台上安装 将夹子按图示挂在小槽背面的安装孔上。 • 将夹子的齿耙调整为平行于水槽边的方向。

3. 安装水槽

• 水槽边缘背面贴上密封条。 • 之后于密封条上再涂上一层优质密封剂, 以加强密封防 水效果。

注意:对于不平坦的厨房工作台面,可能需要重新确定夹 子的位置,以弥补台面的不平。

• 将水槽置入切割区域,注意不要将夹子碰掉。

- 拧紧螺丝,将水槽边缘向橱柜台面拉近。请不要拧得过
- 用一块干布,擦掉任何多余的密封剂。
- 沿水槽边缘靠近内缘处涂抹硅胶或橡胶密封胶。
- 将台面倒置,使用安装夹或其它固定件将水槽固定于台

珠海科勒厨卫产品有限公司 珠海市斗门区井岸镇新青六路15号 邮编: 519180

- - 确认没有任何缝隙。 • 让密封剂凝固至少三十分钟时间。
    - B. 台下安装

1131857-T01-A

©版权为科勒中国有限公司所有, 2009 © Copyright Kohler China Ltd., 2009