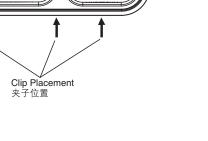

### 2. 安装龙头和排水装置

- Install the faucet overflow pipe and strainer according 根据生产商的指示安装龙头溢水管和下水器。
  - 注意:如果您采用旧水槽的有关装置,在龙头底部基础部 位和下水器的顶部法兰处使用管道密封剂。

- 3. Install the Sink
- A. Self-rimming Installation Install the clips into hole of the hook. • Adjust the clip teeth parallel to the sink edge.

A. 台上安装 将夹子按图示挂在小槽背面的安装孔上。 • 将夹子的齿耙调整为平行于水槽边的方向。

3. 安装水槽

• 水槽边缘背面贴上密封条。 • 之后于密封条上再涂上一层优质密封剂, 以加强密封防 水效果。

注意:对于不平坦的厨房工作台面,可能需要重新确定夹 子的位置,以弥补台面的不平。

• 将水槽置入切割区域,注意不要将夹子碰掉。

- 拧紧螺丝,将水槽边缘向橱柜台面拉近。请不要拧得过
- 用一块干布,擦掉任何多余的密封剂。
- 沿水槽边缘靠近内缘处涂抹硅胶或橡胶密封胶。
- 将台面倒置,使用安装夹或其它固定件将水槽固定于台