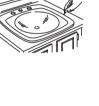

### **CUT-OUT TEMPLATE / INSTALLATION INSTRUCTIONS** LAVATORY

\_\_\_\_\_

- Turn off the water supply to the faucet.
- Open the faucet valves, then disconnect the supply lines.
- Disconnect the drain assembly and remove the trap.
- Remove the existing lavatory.

### IINSTALL

- **NEW LAVATORY**  Cut the template on the cutout line. Position the template on the
- clearance between the lavatory, faucet, and backsplash. Verify cabinet clearance beneath the countertop. Trace the template on the
- countertop with a pencil. Check the clearance between the lavatory, faucet, backsplash, and cabinet. Readjust the template.
- Drill a 1/2 " (13mm) hole on the inside of the cutline. Cut the opening in the countertop along the inside

#### CAUTION: Risk of personal injury or product damage. Large lavatories are very heavy. Get help lifting the

- lavatory into place. Temporarily position the lavatory in the opening, and adjust to fit.
- Trace a pencil line around the outside edge of the lavatory. Remove the lavatory.