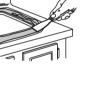

#### IF THE FAUCET AND DRAIN ARE NOT INSTALLED, INSTALL THEM AT THIS TIME. BE SURE **TO FOLLOW ALL INSTRUCTIONS PACKED WITH** THE PRODUCT.

- Apply two beads of sealant to the inside of the pencil line. Spread the sealant evenly with
- a putty knife. CAUTION: Risk of personal
- injury or product damage. Large lavatories are very heavy. Get help lifting the
- lavatory into place. Carefully position the lavatory in the cutout, and press down
- Immediately wipe away any excess sealant, and fill any voids as needed.
- Verify that the lavatory has not moved out of position. Allow the sealant to cure for at least 30 minutes before

CONNECT

installation. Be sure to follow all instructions packed with the faucet.