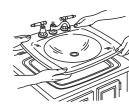

Large lavatories are very

heavy. Get help lifting the lavatory into place.

· Temporarily position the lavatory in the opening, and adjust to fit.

• Trace a pencil line around the outside edge of the lavatory.

- 暂将脸盆放入台面开口,校正位
- 用炭笔沿脸盆外缘在盥洗台上划
- 然后将脸盆移开。

- 沿炭笔导线内侧涂两条密封胶。
- 用涂油灰刀将其抹匀。

the inside of the pencil line.

THE PRODUCT.

 Spread the sealant evenly with a putty knife.

Apply two beads of sealant to

CAUTION: Risk of personal injury or product damage.