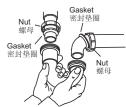

## 连接供水

 连接排水装置。 • 连接水龙头供水管并且完成水龙 头安装。一定要遵循水龙头包装 上的所有使用说明。

## CONNECT

proceeding.

as needed.

firmly.

 Connect the drain assembly. Connect the faucet supply lines and complete the faucet installation. Be sure to follow all instructions packed with the faucet.