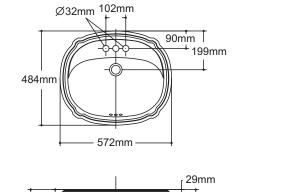

# K-2189T-1/-4/-8 珀特勒 PARTRAIT®

釉面陶瓷围口修边式台上脸盆 VITREOUS CHINA SELF-RIMMING LAVATORY 切割图/安装说明书 **CUT-OUT TEMPLATE / INSTALLATION INSTRUCTION** 

沿此线切割 CUT ALONG THIS LINE

脸盆边缘

RIM OF LAVATORY

#### 尺寸图

切管刀

K-2189T-1 单孔(356mm), 4寸中心距(254mm), 8寸 P心距(356mm),此尺寸根据305mm冒口 计算,须按实际情况调整。