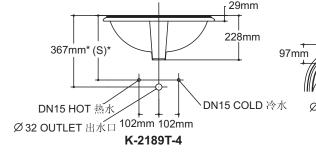

# K-2189T-1/-4/-8 珀特勒 PARTRAIT®

釉面陶瓷围口修边式台上脸盆 VITREOUS CHINA SELF-RIMMING LAVATORY 切割图/安装说明书 **CUT-OUT TEMPLATE / INSTALLATION INSTRUCTION** 

沿此线切割 CUT ALONG THIS LINE

脸盆边缘

RIM OF LAVATORY

#### 尺寸图

切管刀

K-2189T-1 单孔(356mm), 4寸中心距(254mm), 8寸 P心距(356mm),此尺寸根据305mm冒口 计算,须按实际情况调整。