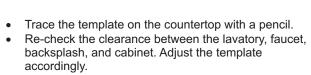

# match the American lavatory fittings . Any other lavatory fittings may not fit for kohler **TOOLS AND MATERIALS**

• 用炭笔沿切割图在盥洗台面划线。 • 再次检查脸盆、水龙头、防溅水板及储物柜 的空间及距离。如有需要可调校切割图的位

• 将切割图放在盥洗台上,确保脸盆、水龙头

和防溅挡板之间有足够的距离。

• 查核盥洗台下的储物柜也有足够空间。

拆除旧脸盆

移走旧脸盆。

安装新脸盆

• 将切割图沿切割线切出。

• 关掉水龙头的供水源。

• 打开龙头阀门,然后除开供水管。

• 再旋开排水装置,并拿开弯管。

• Cut the template on the cutout line.

**INSTALL NEW LAVATORY** 

- Position the template on the countertop to ensure clearance between the lavatory, faucet, and
- Verify cabinet clearance beneath the countertop