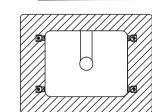

\_ \_ \_ \_ \_ \_ \_ \_

\_\_\_\_\_

**BLOCK** 

定位块

**CLIP LOCATIONS** 

For wooden countertop, basin clamp

used on countertops with a minimum

thickness of 1". Installer must supply anchors for thinner countertops.

assembly 52047 purchased can only be

对于木质台面,另购的52047夹子组件仅

可用于厚度最少为25mm的台面。如果台

面较薄, 请另外使用膨胀螺栓固定。

**IMPORTANT:** 

夹子位置

- For wooden countertop, use the clamp assembly supplied.
- For countertop made of wood or wood compound (over 25mm thick), purchase clamp assembly 52047.
- For countertop of other materials, use proper clamp assembly by referring to the suggestions on the installation instructions of the countertop manufacturer.
- Position the lavatory squarely under the cutout before tightening the clamps. Draw the lavatory rim up to the countertop until it is snug. **Do not** overtighten.
- Immediately wipe away any excess sealant.
- Make the final drain and faucet connection to complete the IMake the final drain and faucet connection to complete the lavatory installation. Be sure to follow all instructions packed with the drain and faucet.
- Clean up with a non-abrasive cleaner.

## **SERVICE PARTS**

注意: 如为木质台面, 请另行购买夹子组件52047。

• 大理石材质的盥洗台,使用随附的夹子

上优质密封胶, 如玻璃胶等。

- 木、木质合成物的盥洗台(厚度25毫米 以上),可另行购买夹子组件52047。
- 其它材料制造的盥洗台,则请参考盥洗 台制造商说明书上的建议, 使用适当的
- 在上紧夹具前,先将脸盆平整地放在盥洗 台切口下, 然后小心将脸盆拉起直至合度 才可上夹具,切勿上得太紧。