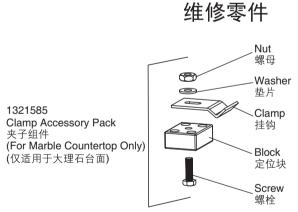

## **SERVICE PARTS**

注意: 如为木质台面, 请另行购买夹子组件52047。

• 大理石材质的盥洗台,使用随附的夹子

上优质密封胶, 如玻璃胶等。

- 木、木质合成物的盥洗台(厚度25毫米 以上),可另行购买夹子组件52047。
- 其它材料制造的盥洗台,则请参考盥洗 台制造商说明书上的建议, 使用适当的
- 在上紧夹具前,先将脸盆平整地放在盥洗 台切口下, 然后小心将脸盆拉起直至合度 才可上夹具,切勿上得太紧。