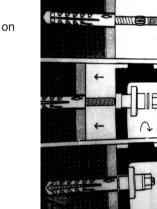

- Put 2 expansion nut into the fixing holes on the wall, and tight the bolts.
- Position the lavatory on the countertop,

  - 按照样板线切割柜子, 若柜面与台面不齐 平,请相应调整柜面切割线。
  - 暂将脸盆放在台面上,确保螺栓穿过安装 孔,校正位置。
    - 小心:提防身体受伤或损坏产品。因大型脸盆相当重,需找人帮您一起搬动及
    - 用炭笔沿脸盆外缘在盥洗台上划线。
    - 然后将脸盆移开,按切割图指示区域,对台 面修整圆角。
    - 按照制造商的指引,安装水龙头和排水管
    - 沿炭笔导线内侧涂两滴封边胶
    - 用涂油灰刀将其抹匀。
- 将2个膨胀螺母装入墙上的安装孔内,并拧
  - 将洗脸盆放在台面上,锁紧螺母以固定洗脸