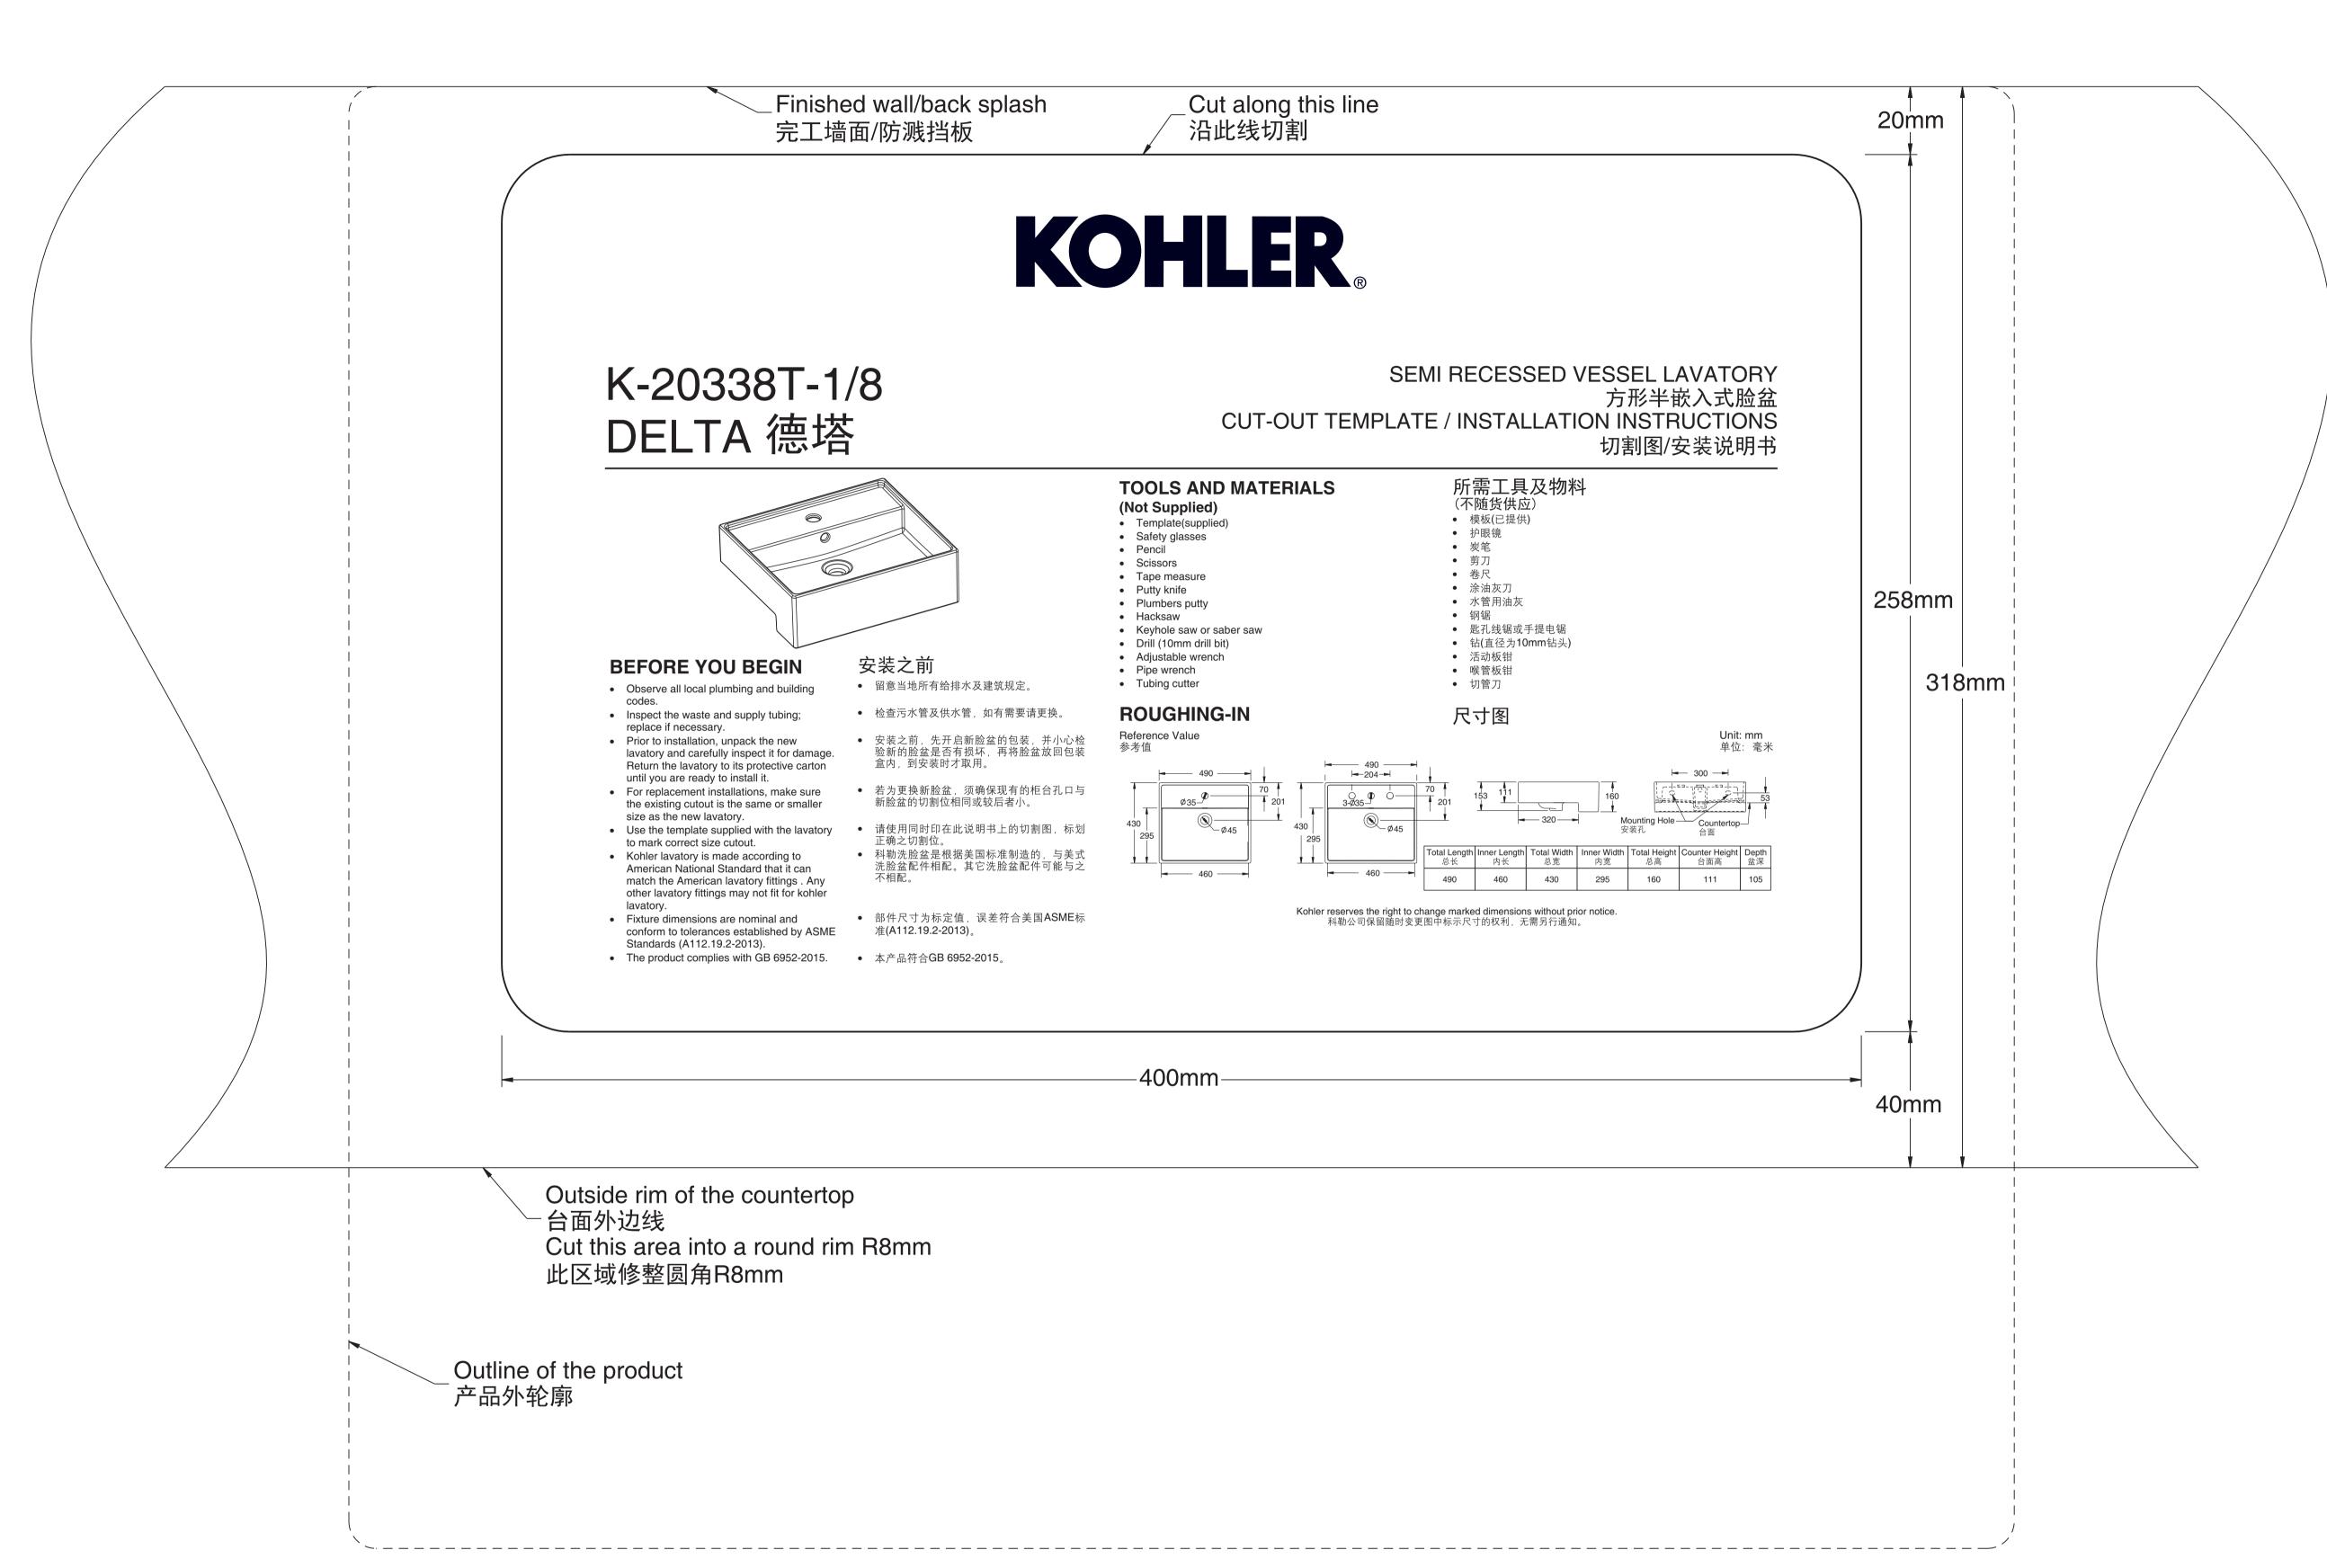

**INSTALL NEW LAVATORY** 

Cut the template on the cutout line.

- Position the template on the countertop to ensure clearance between the lavatory, faucet, and backsplash. Please fold the front

- lavatory, faucet, backsplash, and cabinet. Adjust the template accordingly.

- Please cut the cabinet according to the the cutting lines of the cabinet top accordingly.
- Temporally position the lavatory on the proper position.

CAUTION: Risk of personal injury or product damage. Large lavatories are very heavy. Get help lifting the lavatory

- Trace a pencil line around the outside edge
- Install the faucet and drain according to the manufacturers instructions.
- the pencil line.
- Spread the sealant evenly with a putty knife.

- then fix it by tight the nuts.

- end according to the marked folding line. Verify cabinet clearance beneath the countertop.
- Re-check the clearance between the
- Drill two \$\phi\$ 10 holes at the position marked
- Cut the opening in the countertop along the inside edge of the pencil line.
- lines on the template. If the cabinet top is not flush with the countertop, please adjust
- countertop, make sure the bolts are fixed through the mounting holes, and adjust to
- of the lavatory.
- Remove the lavatory, cut the area shown in the template into a round rim.
- Apply two beads of sealant to the inside of

- Put 2 expansion nut into the fixing holes on the wall, and tight the bolts.
- Position the lavatory on the countertop,

## 安装新脸盆

- 将切割图沿切割线切出。
- 将切割图放在盥洗台上,确保脸盆、水龙头 和防溅挡板之间有足够的距离。按照标明的 线折叠前端。
- **TEMPLATE** • 查核盥洗台下的储物柜也有足够空间。 安装模板
  - 用炭笔沿切割图在盥洗台面划线,请勿越过 折叠线,根据ROUGH-IN尺寸图在墙上标示 出两个安装孔位。
  - 再次检查脸盆、水龙头、防溅水板及储物柜 的空间及距离。如有需要可调校切割图的位
  - 用钻头在墙上的标示位钻2个φ10的孔。
  - 沿着自切割图勾划出来的铅笔线内侧切开台

  - 按照样板线切割柜子, 若柜面与台面不齐 平,请相应调整柜面切割线。
  - 暂将脸盆放在台面上,确保螺栓穿过安装 孔,校正位置。
    - 小心:提防身体受伤或损坏产品。因大型脸盆相当重,需找人帮您一起搬动及
    - 用炭笔沿脸盆外缘在盥洗台上划线。
    - 然后将脸盆移开,按切割图指示区域,对台 面修整圆角。
    - 按照制造商的指引,安装水龙头和排水管
    - 沿炭笔导线内侧涂两滴封边胶
    - 用涂油灰刀将其抹匀。
- 将2个膨胀螺母装入墙上的安装孔内,并拧
  - 将洗脸盆放在台面上,锁紧螺母以固定洗脸