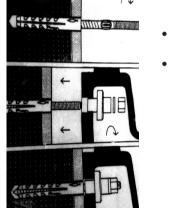

- Put 2 expansion nut into the fixing holes on the wall, and tight the bolts.
- Position the lavatory on the countertop,

  - 按照样板线切割柜子, 若柜面与台面不齐 平,请相应调整柜面切割线。
  - 暂将脸盆放在台面上,确保螺栓穿过安装 孔,校正位置。
    - 小心:提防身体受伤或损坏产品。因大型脸盆相当重,需找人帮您一起搬动及
    - 用炭笔沿脸盆外缘在盥洗台上划线。
    - 然后将脸盆移开,按切割图指示区域,对台 面修整圆角。
    - 按照制造商的指引,安装水龙头和排水管
    - 沿炭笔导线内侧涂两滴封边胶
    - 用涂油灰刀将其抹匀。
- 将2个膨胀螺母装入墙上的安装孔内,并拧
  - 将洗脸盆放在台面上,锁紧螺母以固定洗脸