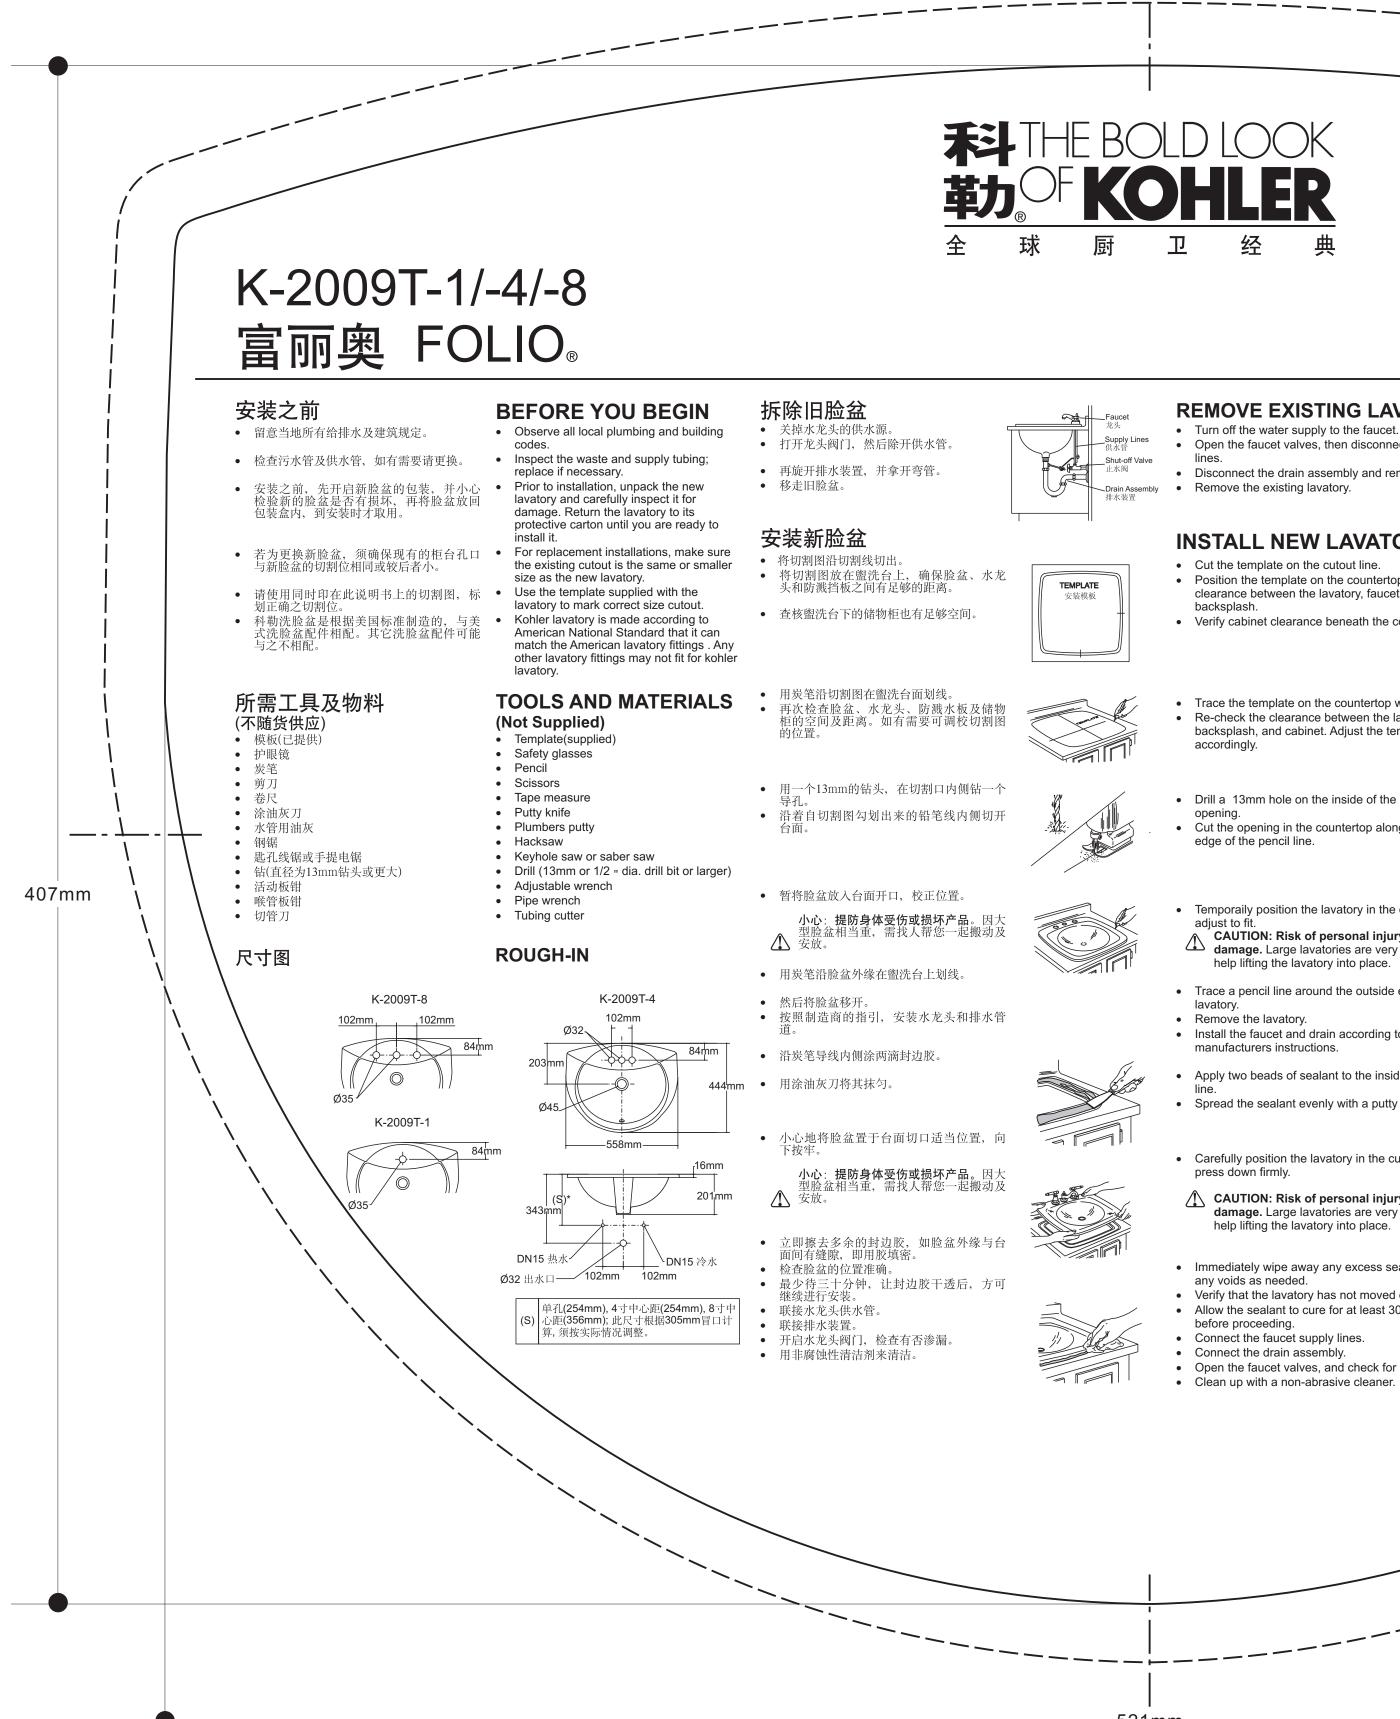

# REMOVE EXISTING LAVATORY 用户须知

- Open the faucet valves, then disconnect the supply
- Disconnect the drain assembly and remove the trap.

### **INSTALL NEW LAVATORY**

- Cut the template on the cutout line. • Position the template on the countertop to ensure clearance between the lavatory, faucet, and
- Verify cabinet clearance beneath the countertop.
- Trace the template on the countertop with a pencil. • Re-check the clearance between the lavatory, faucet, backsplash, and cabinet. Adjust the template
- Drill a 13mm hole on the inside of the cutout
- Cut the opening in the countertop along the inside
- Temporaily position the lavatory in the opening, and CAUTION: Risk of personal injury or product
- damage. Large lavatories are very heavy. Get help lifting the lavatory into place.
- Trace a pencil line around the outside edge of the
- Install the faucet and drain according to the
- Apply two beads of sealant to the inside of the pencil
- Spread the sealant evenly with a putty knife.
- Carefully position the lavatory in the cutout, and
- CAUTION: Risk of personal injury or product damage. Large lavatories are very heavy. Get help lifting the lavatory into place.
- Immediately wipe away any excess sealant, and fill
- Verify that the lavatory has not moved out of position. Allow the sealant to cure for at least 30 minutes

- Open the faucet valves, and check for leakage.